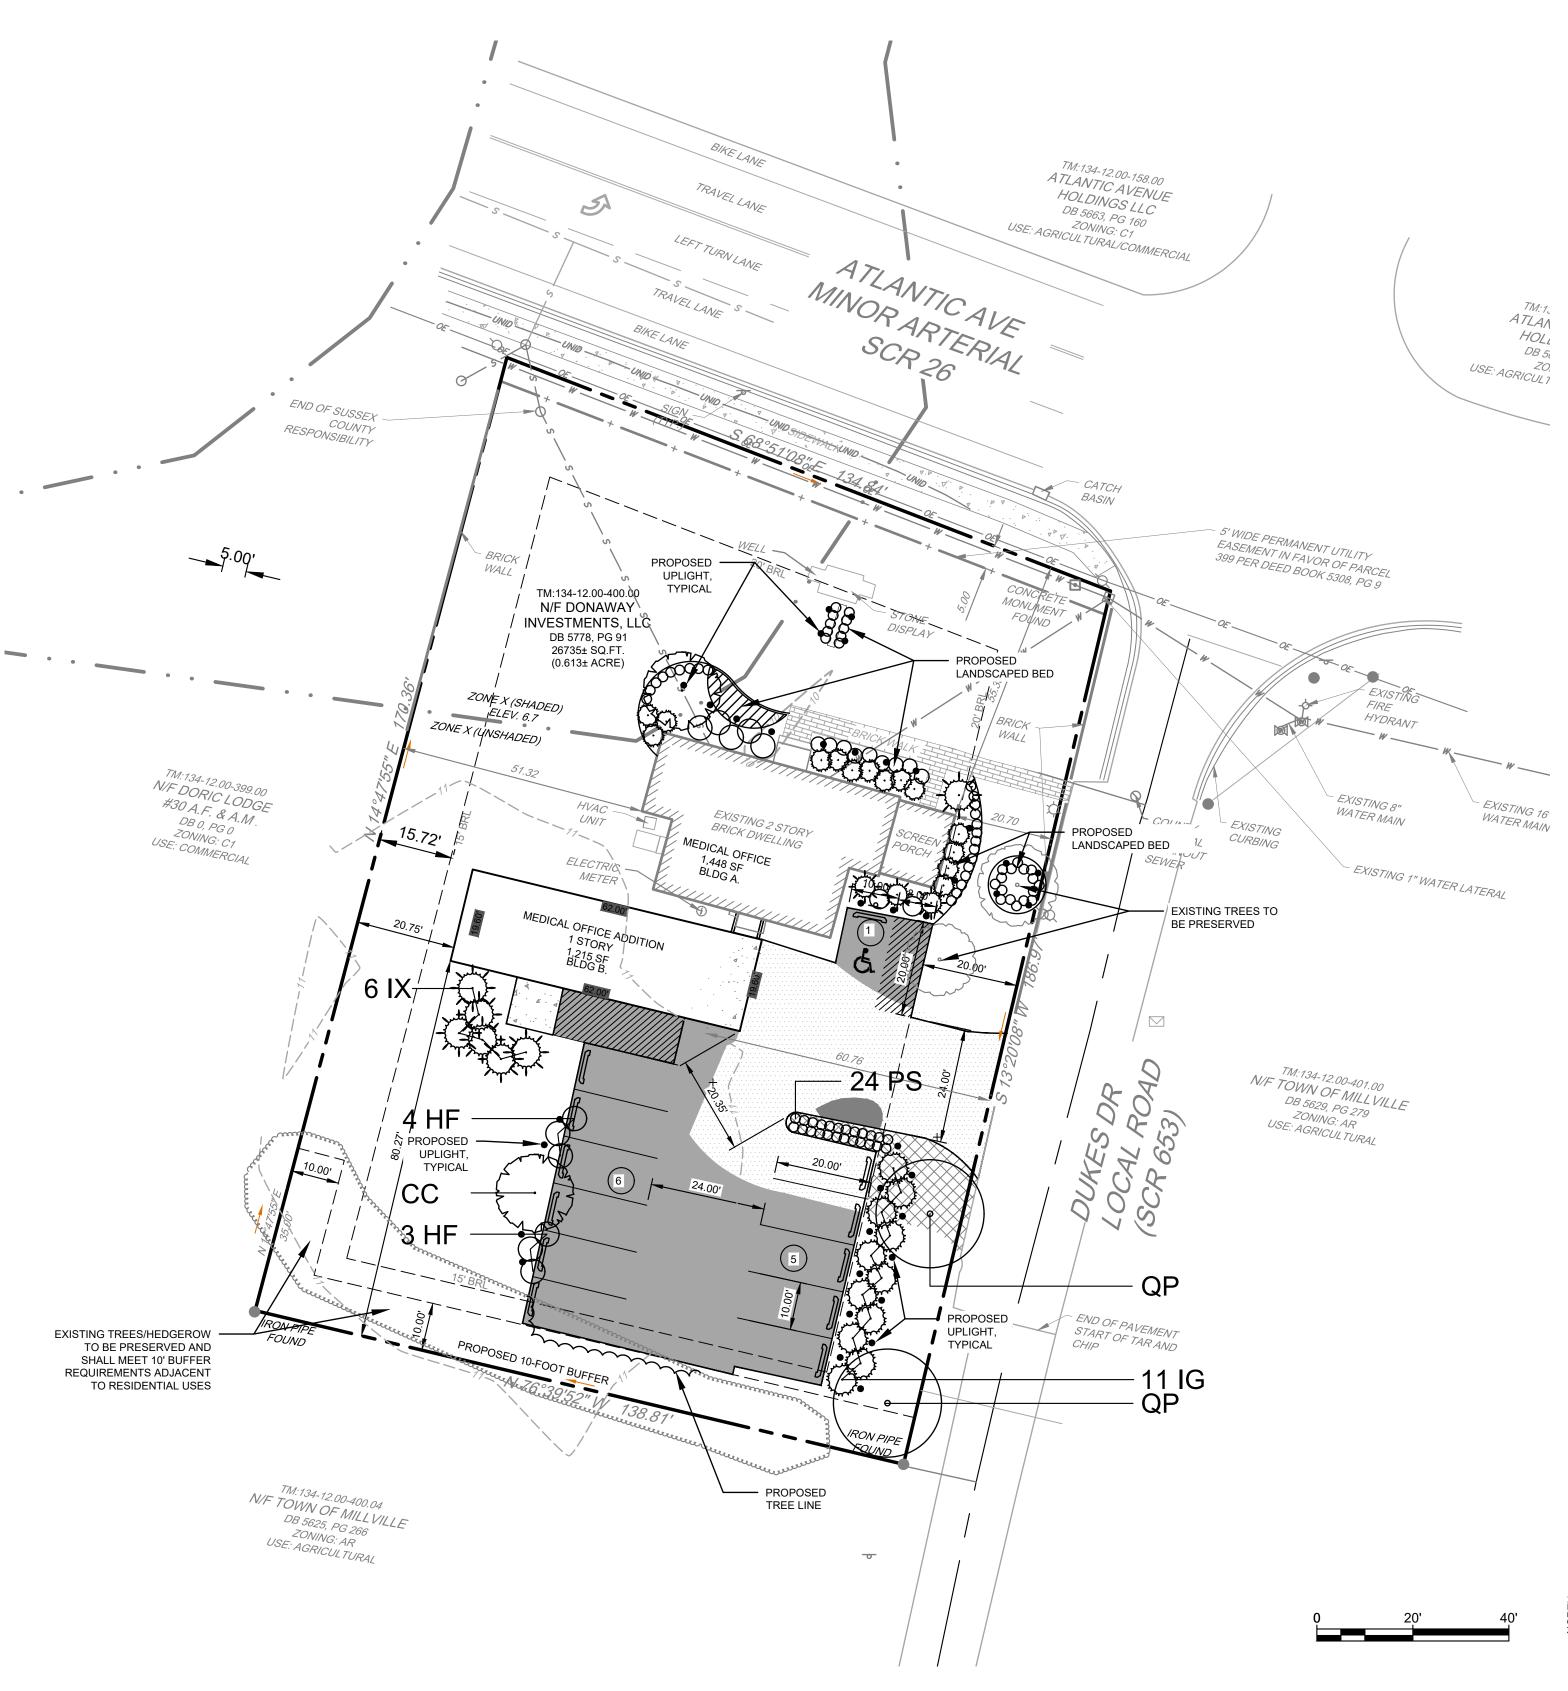

| KEY | QTY | BOTANICAL NAME       | COMMON NAME              | SIZE      |
|-----|-----|----------------------|--------------------------|-----------|
|     |     |                      |                          |           |
| QP  | 2   | QUERCUS PHELLOS      | WILLOW OAK               | 2.5" CAL  |
| CC  | 1   | CERCIS CANADENSIS    | EASTERN REDBUD           | 6'-7' HGT |
| ТО  | 6   | THUJA OCCIDENTALIS   | EMERALD GREEN ARBORVITAE | 5'-6' HGT |
| IX  | 6   | ILEX X CONAF         | OAKLEAF RED HOLLY        | 5'-6' HGT |
| IG  | 11  | ILEX GLABRA 'NORDIC' | NORDIC INKBERRY          | 30" HGT   |
| HF  | 6   | HYPERICUM FRONDOSUM  | ST JOHNS WORT            | 30" HGT   |
| PS  | 24  | PENNISETUM SETACEUM  | PURPLE FOUNTAIN GRASS    | N/A       |

| CONT. | SPACING  |  |  |
|-------|----------|--|--|
|       |          |  |  |
| B&B   | AS SHOWN |  |  |
| CONT  | AS SHOWN |  |  |
| CONT  | AS SHOWN |  |  |
| CONT  | AS SHOWN |  |  |
|       | -        |  |  |

NOTES:

PER SECTION 156-66.E.3.t, A LANDSCAPE PLAN HAS BEEN PROVIDED SHOWING ALL EXISTING AND PROPOSED LANDSCAPING.

PER SECTION 155-22.A, A LANDSCAPE PLAN HAS BEEN PROVIDED INDICATING EXISTING AND PROPOSED LANDSCAPING BETWEEN ROADWAY AND COMMERCIAL USE.

PER TOWN DEVELOPMENT DESIGN GUIDELINES, 1 TREE PER 7 PARKING SPACES HAS BEEN PROVIDED.

PROPOSED PARKING REQUIRED TREE PLANTINGS PROVIDED TREES

12 SPACES 2 TREES 3 TREES

PER TOWN DEVELOPMENT GUIDELINES, LANDSCAPE PLANTINGS CONSITING OF TREES (MIN. 50% DECIDUUS) AND SHRUBS (MIN. 80% EVERGREEN) HAVE BEEN PROVIDED TO SCREEN PARKING FROM PUBLIC R.O.W.

PER TOWN DEVELOPMENT DESIGN GUIDELINES, SCREENING HAS BEEN PROVIDED AT PROPOSED TRASH ENCLOSURE.

LANDSCAPE CERTIFICATION: I HEREBY CERTIFY THAT THIS PLAN HAS BEEN PREPARED UNDER MY SUPERVISION AND TO THE BEST OF MY KNOWLEDGE COMPLIES WITH THE APPLICABLE REGULATIONS AND LAWS OF THE STATE OF DELAWARE.