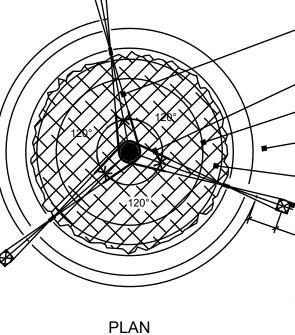

N.T.S.

60° MAX

45° MIN

CANOPY TREE PLANTING AND GUYING

PLANT PIT HOLE WALLS TO BE SCARIFIED. DEPTH AS NEEDED TO SET TOP OF

PIT BACKFILL MIX PER SPECIFICATIONS AND/OR NOTES. APPLY FERTILIZERS

EARTHEN SAUCER RING SET 6" MIN. FROM OUTSIDE EDGE OF ROOTBALL.