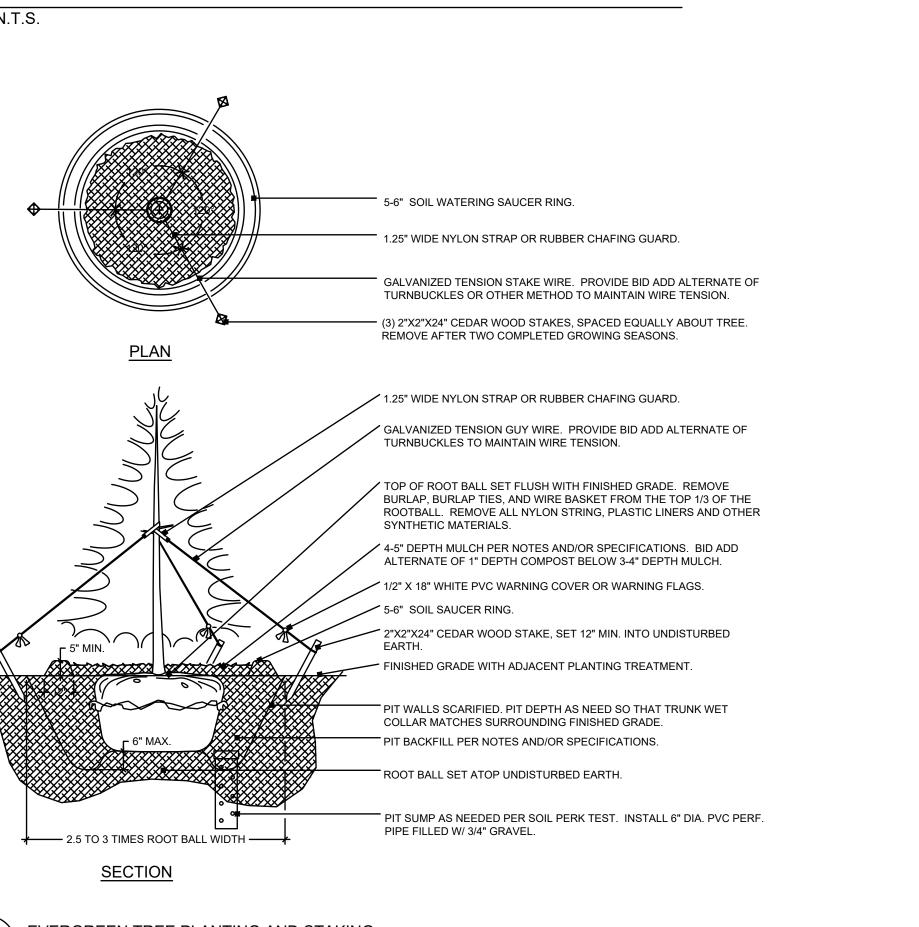

## **LANDSCAPE NOTES:**

- ALL PLANTS TO BE TRUE TO SPECIES, IN A RIGOROUS STATE OF GROWTH, MEET WITH THE LATEST STANDARDS PUBLISHED BY THE AMERICAN ASSOCIATION OF NURSERYMEN, AND BE FREE OF INSECTS, PESTS AND DISEASES. NO MATERIAL SUBSTITUTIONS ARE PERMITTED WITHOUT THE WRITTEN APPROVAL OF THE LANDSCAPE ARCHITECT CONTRACTOR SHALL OBTAIN A DIGITAL FILE FROM LANDSCAPE ARCHITECT AS NEEDED TO PROPERLY STAKE OUT PROPOSED TREE LOCATIONS REFER TO PROJECT SPECIFICATIONS FOR ALL REQUIREMENTS AND SUBMITTALS NOT COVERED IN THESE NOTES, DETAILS, AND DRAWINGS CONTRACTOR SHALL NOTIFY LANDSCAPE ARCHITECT OF ANY DISCREPANCIES BETWEEN THE PLANS, NOTES, AND SPECIFICATIONS. MULCH: 5.1. NATIVE SHREDDED HARDWOOD MIXED WITH NATIVE LEAF LITTER. SUBMIT SAMPLE TO LANDSCAPE ARCHITECT FOR APPROVAL. APPLY 1-2" DEPTH OF <u>FINELY</u> SHREDDED MULCH OVER GROUNDCOVER AND PERENNIAL BEDS. APPLY 2-3" DEPTH MULCH OVER SHRUB BEDS AND INSIDE SHRUB SAUCER RINGS. 5.4. APPLY 4-5" DEPTH MULCH INSIDE TREE SAUCER RINGS. FINE GRADING: FINE GRADE ALL GROUNDCOVER AND SHRUB BED PRIOR TO PLANTING. HAND GRADE ALL PROPOSED LAWN AREAS PRIOR TO HYDRO SEEDING OR LAYING SOD. REMOVE ALL ROCKS, CLUMPS, AND FOREIGN DEBRIS GREATER THAN 5" DIAMETER TOPSOIL: CONTRACTOR SHALL OBTAIN SOILS TESTS FROM THE DELAWARE DEPARTMENT OF AGRICULTURE EXTENSION OFFICE (OR EQUAL) AND FURNISH A COPY OF SAID REPORT TO LANDSCAPE ARCHITECT. PRE COUNTY REQUIREMENTS. 6" MINIMUM TOPSOIL SHALL BE PROVIDED THROUGHOUT THE SITE. PROVIDE 12" DEPTH TOP SOIL FOR ALL GROUNDCOVER PERENNIAL AND SEASONAL PLANTING BEDS. PROVIDE 18" DEPTH TOP SOIL FOR ALL TREE AND SHRUB BEDS. PLANT PITS AND BACKFILL: 8.1. ALL TREE PITS TO BE A MINIMUM OF 2.5 TIMES THE WIDTH OF THE ROOT BALL AND SHRUB PITS TO BE A MINIMUM OF 2 TIMES THE WIDTH OF THE CONTAINER OR ROOT BALL CONTRACTOR SHALL PERFORM A 24 HOUR PERK TEST ON TREE PITS. WATER SHOULD DRAIN FREELY FROM THE HOLE WITHIN A 24 HOUR PERIOD. SET TREE AND PIT DEPTH SUCH THAT THE TRUNK COLLAR OR WET LINE MATCHES THAT OF THE PROPOSED FINISH GRADE. IN POOR DRAINING SOILS CONDITIONS, SET TOPS OF ROOT BALLS APPROXIMATELY 2" ABOVE PROPOSED FINISH GRADE. 8.4. FOR BALLED AND BURLAPPED TREES, REMOVE THE TOP  $\frac{1}{3}$  OF THE ROOT BALL CAGE PRIOR TO BACKFILL. REMOVE ALL TWINE AND TIES FROM THE TRUNK OF THE TREE. 8.5. STANDARD PIT BACKFILL SHALL CONSIST OF  $\frac{1}{2}$  NATIVE SOIL,  $\frac{1}{4}$  COMPOST, AND  $\frac{1}{4}$  SPHAGNUM PEAT MOSS MIXED LIBERALLY TOGETHER. FOR POORLY DRAINING NATIVE SOIL CONDITIONS, PIT BACKFILL SHALL CONSIST OF  $\frac{1}{2}$  NATIVE SOIL,  $\frac{1}{4}$  COMPOST, AND  $\frac{1}{4}$  SAND MIXED LIBERALLY. ADJUST STANDARD FILL MATERIAL MIX WHERE STRUCTURAL SOILS ARE REQUIRED. AROUND EACH TREE SHAPE A 5-6" TALL SOIL SAUCER RING WITH THE INSIDE RING DIAMETER 12" WIDER THAN THE ROOT BALL. AROUND EACH SHRUB, SHAPE A 3-4" TALL SOIL SAUCER RING WITH AN INSIDE DIAMETER OF 8" WIDER THAN THE ROOT BALL SETTLE TREE AND SHRUB PIT BACKFILL BY WATERING THE INTERIOR OF SAUCER RING TWICE BEFORE MULCHING. TREE STAKING AND GUYING ALL TREES GREATER THAN 1.75" IN CALIPER OR 6' IN HEIGHT SHALL BE STAKED OR GUYED AS SHOWN IN DETAILS. LASSO TIES SHALL BE OF 1-1/4" WIDE NYLON STRAPS OR OF FLEXIBLE PLASTIC THAT WILL NOT CHAFE, SCAR OR DAMAGE TREE LIMBS. STAKE AND GUY CHORDS SHALL BE FLAGGED OR COVERED WITH APPROPRIATE MATERIALS SO THAT THEY ARE READILY VISIBLE. PROVIDE THREE (3) STAKES OR GUYS MINIMUM PER TREE, SPACED EQUALLY ABOUT THE TRUNK BASE. TWO (2) STAKES MINIMUM MAY BE USED IN NARROW, WIND-SHELTERED AREAS WHERE STANDARD STAKING OR GUYING WILL CANNOT FIT. CONTRACTOR SHALL REMOVE ALL STAKING AND GUYING MATERIALS AFTER ONE COMPLETE GROWING SEASON. ALTERNATIVE STAKING METHODS PROPOSED MUST BE SUBMITTED TO LANDSCAPE ARCHITECT FOR APPROVAL. FERTILIZERS: FERTILIZERS FOR LAWNS, BEDS, AND TREE & SHRUB PITS SHALL BE DETERMINED THOUGH THIRD PARTY SOILS TESTING FURNISHED BY THE CONTRACTOR. CONTRACTOR SHALL SUBMIT SOILS TEST RESULTS AND PROPOSED FERTILIZER PRODUCT(S) SPECIFICATIONS TO LANDSCAPE ARCHITECT FOR APPROVAL. LANDSCAPE DRAINAGE: THE LANDSCAPE PLAN HAS BEEN PREPARED WITH EXISTING AND PROPOSED GRADIENT DATA PER THE CIVIL ENGINEER. CONTRACTOR SHALL NOTIFY LANDSCAPE ARCHITECT OF ANY DISCREPANCIES IN EXISTING CONDITIONS OR PROPOSED GRADING THAT WOULD COMPROMISE THE PROPER INSTALLATION AND POSITIVE DRAINAGE OF PROPOSED LANDSCAPE PLANTINGS AND/OR SITE ELEMENTS. SEEDED AREAS: THE LIMIT OF SEEDING SHALL EXTEND TO ALL NON SODDED AREAS DISTURBED BY CONSTRUCTION. CONTRACTOR SHALL SUBMIT APPROPRIATE NATIVE GRASS SEED MIX(ES) SPECIFICATIONS TO LANDSCAPE ARCHITECT FOR APPROVAL. AREA SEEDING SHALL BE AT A RATE OF APPROXIMATELY 1 LBS PER 2000 SF OR PER SEED MIX RECOMMENDATIONS TO ACHIEVE THE DESIRABLE PLS APPLICATION RATE. ALL SEED AREA SHALL APPLIED WITH HYDROMULCH OR WITH OTHER TACKIFYING METHODS TO ENSURE SOIL STABILITY THROUGH TO GERMINATION AND ESTABLISHMENT OF THE SEEDED AREA. MAINTENANCE PERIOD AND GUARANTEE CONTRACTOR SHALL GUARANTEE ALL PLANT MATERIALS THROUGH ONE COMPLETE GROWING SEASON AFTER INITIAL PLANTING. NURSERY PLANT SELECTION MAY BE COORDINATED WITH LANDSCAPE ARCHITECT, BUT SHALL NOT EXEMPT CONTRACTOR FROM MAINTENANCE PERIOD RESPONSIBILITIES AND GUARANTEES. CONTRACTOR SHALL NOTIFY LANDSCAPE ARCHITECT 2 WEEKS IN ADVANCE TO SCHEDULE AN APPOINTMENT FOR FIELD SELECTION OF PLANT MATERIALS. QUALIFICATIONS, INSPECTIONS, AND APPROVALS: A STATEMENT OF QUALIFICATION SHALL BE SUBMITTED TO LANDSCAPE ARCHITECT AND OWNER AT BID SUBMISSION. BONDING: AT OWNER'S DISCRETION, BONDING MAY BE REQUIRED BY THE CONTRACTOR, OR PROOF OF BONDABLE STATUS REFER TO SPECIFICATIONS FOR LANDSCAPE INSPECTIONS SCHEDULE AND MATERIALS TESTING NOT COVERED IN THESE NOTES. RESULTS FROM ALL REQUIRED MATERIALS TESTING TO BE SUBMITTED TO THE LANDSCAPE ARCHITECT FOR APPROVAL. A NOTICE OF FINAL ACCEPTANCE SHALL BE ISSUED TO CONTRACTOR BY THE LANDSCAPE ARCHITECT UPON LANDSCAPE ARCHITECT AND OWNER APPROVAL OF ALL REQUIRED TESTING, MOCK-UPS AND SAMPLES, AND THE SATISFACTORY COMPLETION OF ALL LANDSCAPE CONSTRUCTION PUNCH-LIST ITEMS AND SUBMISSION OF WRITTEN GUARANTEES. A NOTICE OF CONDITIONAL ACCEPTANCE MAY BE ISSUED IN LIEU OF A FINAL ACCEPTANCE NOTICE BY LANDSCAPE ARCHITECT AT THE OWNER'S DISCRETION AND UNDER THE OWNER'S QUALITY AND SIZE OF PLANTS, SPREAD OF ROOTS, AND SIZE OF BALLS SHALL BE IN ACCORDANCE WITH THE CURRENT STANDARDS OF THE AMERICAN ASSOCIATION OF NURSERYMEN "AMERICAN STANDARDS FOR NURSERY STOCK". CONTRACTOR SHALL BE REQUIRED TO GUARANTEE ALL PLANT MATERIALS FOR A PERIOD OF ONE YEAR AFTER INSTALLATION IS COMPLETE AND FINAL ACCEPTANCE OF PHASE I SITE WORK HAS BEEN GIVEN. AT THE END OF ONE YEAR ALL PLANT MATERIAL WHICH IS DEAD OR DYING SHALL BE REPLACED AT THE CONTRACTOR'S EXPENSE AS ORIGINALLY SPECIFIED. CONTRACTOR SHALL BE RESPONSIBLE FOR ANY DAMAGE TO UTILITIES AND MAY MAKE MINOR ADJUSTMENTS IN SPACING AND/OR LOCATION OF PLANT MATERIALS. CONTRACTOR TO VERIFY "AS BUILT" LOCATION OF ALL UTILITIES NO SUBSTITUTIONS SHALL BE MADE WITHOUT APPROVAL OF THE OWNER. ALL AREAS NOT STABILIZED IN PAVING OR PLANT MATERIALS SHOULD BE SEEDED AND MULCHED. (SEE EROSION & SEDIMENT CONTROL PLAN.)
- EVERGREEN TREES SHALL HAVE A FULL, WELL-BRANCHED, CONICAL FORM TYPICAL OF THE SPECIES. ALL DECIDUOUS SHADE TREES SHALL BRANCH A MINIMUM OF 12'-0" ABOVE GROUND LEVEL. TREES SHALL BE PLANTED AND STAKED IN ACCORDANCE WITH THE STAKING DETAIL SHOWN.
- THE FULL EXTENT OF ALL PLANTING BEDS SHALL RECEIVE 4" OF TOPSOIL AND 3" OF BARK MULCH PER SPECIFICATIONS. THE CONTRACTOR SHALL SUPPLY ALL PLANT MATERIALS IN QUANTITIES SUFFICIENT TO COMPLETE THE PLANTINGS SHOWN ON THIS DRAWING AND AS SPECIFIED. ALL PLANTS SHALL BEAR THE SAME RELATIONSHIP TO FINISHED GRADE AS THE PLANT'S ORIGINAL GRADE BEFORE
- DIGGING. THE CONTRACTOR IS EXPECTED TO MAINTAIN PLANTINGS, INCLUDING WATERING ALL PLANTS ANY TIME FROM APRIL TO
- DECEMBER WHEN NATURAL RAINFALL IS LESS THAN ONE INCH PER WEEK. THE DEVELOPER OR HOME OWNERS ASSOCIATION SHALL BEAR THE RESPONSIBILITY OF REPLACING ANY LANDSCAPING WITHIN KENT COUNTY SEWER EASEMENTS THAT IS DESTROYED OR DAMAGED DUE TO SEWER SYSTEM MAINTENANCE, REPLACEMENT, OR EXTENSION.
- THE LAND DEVELOPER SHALL BE HELD RESPONSIBLE FOR THE HEALTH AND SURVIVAL OF THE TREES, INCLUDING REGULAR NECESSARY WATERING FOR A MINIMUM OF TWO YEARS OR UNTIL SUCH LATER DATE AS THE MAINTENANCE RESPONSIBILITIES ARE TRANSFERRED TO A HOMEOWNERS' ASSOCIATION; PROVIDED, HOWEVER, THAT THE DEVELOPER SHALL REPLACE ANY TREES THAT DIE DURING THE MINIMUM TWO-YEAR DEVELOPER MAINTENANCE PRIOR TO TRANSFERRING MAINTENANCE RESPONSIBILITIES TO A HOMEOWNERS' ASSOCIATION.