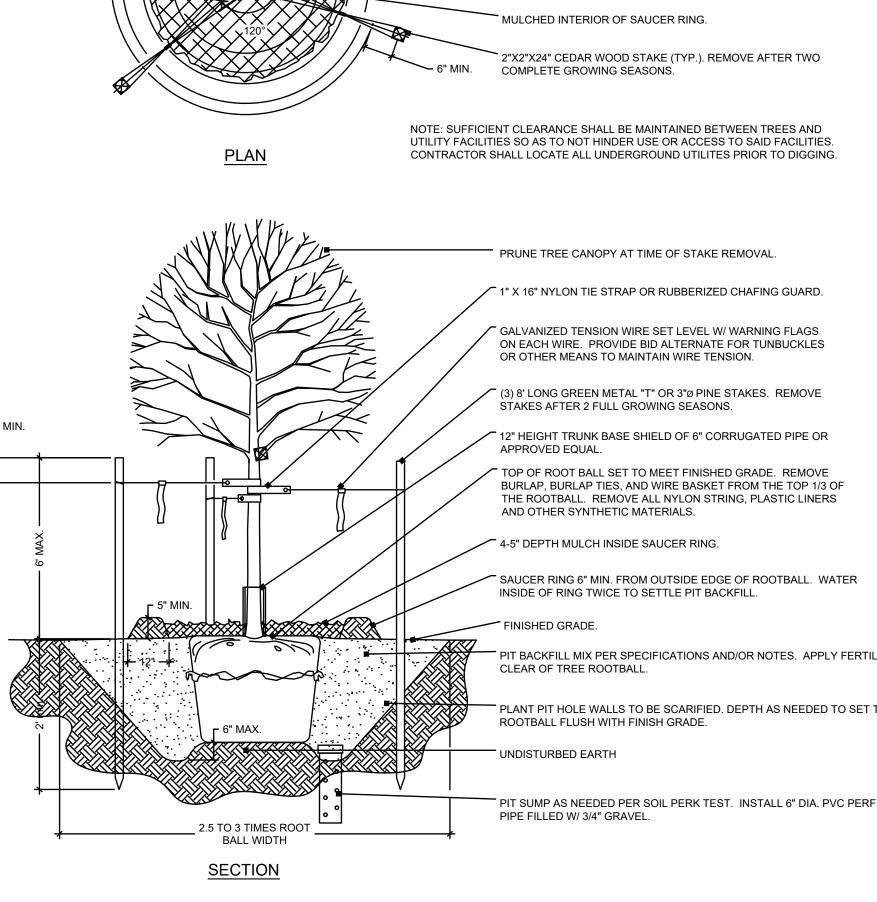

## **LANDSCAPE NOTES:**

- ALL PLANTS TO BE TRUE TO SPECIES, IN A RIGOROUS STATE OF GROWTH, MEET WITH THE LATEST STANDARDS PUBLISHED BY THE AMERICAN ASSOCIATION OF NURSERYMEN, AND BE FREE OF INSECTS, PESTS AND DISEASES. NO MATERIAL SUBSTITUTIONS ARE PERMITTED WITHOUT THE WRITTEN APPROVAL OF THE LANDSCAPE ARCHITECT CONTRACTOR SHALL OBTAIN A DIGITAL FILE FROM LANDSCAPE ARCHITECT AS NEEDED TO PROPERLY STAKE OUT PROPOSED TREE LOCATIONS REFER TO PROJECT SPECIFICATIONS FOR ALL REQUIREMENTS AND SUBMITTALS NOT COVERED IN THESE NOTES, DETAILS, AND DRAWINGS CONTRACTOR SHALL NOTIFY LANDSCAPE ARCHITECT OF ANY DISCREPANCIES BETWEEN THE PLANS, NOTES, AND SPECIFICATIONS. MULCH: 5.1. NATIVE SHREDDED HARDWOOD MIXED WITH NATIVE LEAF LITTER. SUBMIT SAMPLE TO LANDSCAPE ARCHITECT FOR APPROVAL. APPLY 1-2" DEPTH OF <u>FINELY</u> SHREDDED MULCH OVER GROUNDCOVER AND PERENNIAL BEDS. APPLY 2-3" DEPTH MULCH OVER SHRUB BEDS AND INSIDE SHRUB SAUCER RINGS. 5.4. APPLY 4-5" DEPTH MULCH INSIDE TREE SAUCER RINGS. FINE GRADING: FINE GRADE ALL GROUNDCOVER AND SHRUB BED PRIOR TO PLANTING. HAND GRADE ALL PROPOSED LAWN AREAS PRIOR TO HYDRO SEEDING OR LAYING SOD. REMOVE ALL ROCKS, CLUMPS, AND FOREIGN DEBRIS GREATER THAN 5" DIAMETER TOPSOIL: CONTRACTOR SHALL OBTAIN SOILS TESTS FROM THE DELAWARE DEPARTMENT OF AGRICULTURE EXTENSION OFFICE (OR EQUAL) AND FURNISH A COPY OF SAID REPORT TO LANDSCAPE ARCHITECT. PRE COUNTY REQUIREMENTS. 6" MINIMUM TOPSOIL SHALL BE PROVIDED THROUGHOUT THE SITE. PROVIDE 12" DEPTH TOP SOIL FOR ALL GROUNDCOVER PERENNIAL AND SEASONAL PLANTING BEDS. PROVIDE 18" DEPTH TOP SOIL FOR ALL TREE AND SHRUB BEDS. PLANT PITS AND BACKFILL: 8.1. ALL TREE PITS TO BE A MINIMUM OF 2.5 TIMES THE WIDTH OF THE ROOT BALL AND SHRUB PITS TO BE A MINIMUM OF 2 TIMES THE WIDTH OF THE CONTAINER OR ROOT BALL CONTRACTOR SHALL PERFORM A 24 HOUR PERK TEST ON TREE PITS. WATER SHOULD DRAIN FREELY FROM THE HOLE WITHIN A 24 HOUR PERIOD. SET TREE AND PIT DEPTH SUCH THAT THE TRUNK COLLAR OR WET LINE MATCHES THAT OF THE PROPOSED FINISH GRADE. IN POOR DRAINING SOILS CONDITIONS, SET TOPS OF ROOT BALLS APPROXIMATELY 2" ABOVE PROPOSED FINISH GRADE. 8.4. FOR BALLED AND BURLAPPED TREES, REMOVE THE TOP  $\frac{1}{3}$  OF THE ROOT BALL CAGE PRIOR TO BACKFILL. REMOVE ALL TWINE AND TIES FROM THE TRUNK OF THE TREE. 8.5. STANDARD PIT BACKFILL SHALL CONSIST OF  $\frac{1}{2}$  NATIVE SOIL,  $\frac{1}{4}$  COMPOST, AND  $\frac{1}{4}$  SPHAGNUM PEAT MOSS MIXED LIBERALLY TOGETHER. FOR POORLY DRAINING NATIVE SOIL CONDITIONS, PIT BACKFILL SHALL CONSIST OF  $\frac{1}{2}$  NATIVE SOIL,  $\frac{1}{4}$  COMPOST, AND  $\frac{1}{4}$  SAND MIXED LIBERALLY. ADJUST STANDARD FILL MATERIAL MIX WHERE STRUCTURAL SOILS ARE REQUIRED. AROUND EACH TREE SHAPE A 5-6" TALL SOIL SAUCER RING WITH THE INSIDE RING DIAMETER 12" WIDER THAN THE ROOT BALL. AROUND EACH SHRUB, SHAPE A 3-4" TALL SOIL SAUCER RING WITH AN INSIDE DIAMETER OF 8" WIDER THAN THE ROOT BALL SETTLE TREE AND SHRUB PIT BACKFILL BY WATERING THE INTERIOR OF SAUCER RING TWICE BEFORE MULCHING. TREE STAKING AND GUYING ALL TREES GREATER THAN 1.75" IN CALIPER OR 6' IN HEIGHT SHALL BE STAKED OR GUYED AS SHOWN IN DETAILS. LASSO TIES SHALL BE OF 1-1/4" WIDE NYLON STRAPS OR OF FLEXIBLE PLASTIC THAT WILL NOT CHAFE, SCAR OR DAMAGE TREE LIMBS. STAKE AND GUY CHORDS SHALL BE FLAGGED OR COVERED WITH APPROPRIATE MATERIALS SO THAT THEY ARE READILY VISIBLE. PROVIDE THREE (3) STAKES OR GUYS MINIMUM PER TREE, SPACED EQUALLY ABOUT THE TRUNK BASE. TWO (2) STAKES MINIMUM MAY BE USED IN NARROW, WIND-SHELTERED AREAS WHERE STANDARD STAKING OR GUYING WILL CANNOT FIT. CONTRACTOR SHALL REMOVE ALL STAKING AND GUYING MATERIALS AFTER ONE COMPLETE GROWING SEASON. ALTERNATIVE STAKING METHODS PROPOSED MUST BE SUBMITTED TO LANDSCAPE ARCHITECT FOR APPROVAL. FERTILIZERS: FERTILIZERS FOR LAWNS, BEDS, AND TREE & SHRUB PITS SHALL BE DETERMINED THOUGH THIRD PARTY SOILS TESTING FURNISHED BY THE CONTRACTOR. CONTRACTOR SHALL SUBMIT SOILS TEST RESULTS AND PROPOSED FERTILIZER PRODUCT(S) SPECIFICATIONS TO LANDSCAPE ARCHITECT FOR APPROVAL. LANDSCAPE DRAINAGE: THE LANDSCAPE PLAN HAS BEEN PREPARED WITH EXISTING AND PROPOSED GRADIENT DATA PER THE CIVIL ENGINEER. CONTRACTOR SHALL NOTIFY LANDSCAPE ARCHITECT OF ANY DISCREPANCIES IN EXISTING CONDITIONS OR PROPOSED GRADING THAT WOULD COMPROMISE THE PROPER INSTALLATION AND POSITIVE DRAINAGE OF PROPOSED LANDSCAPE PLANTINGS AND/OR SITE ELEMENTS. SEEDED AREAS: THE LIMIT OF SEEDING SHALL EXTEND TO ALL NON SODDED AREAS DISTURBED BY CONSTRUCTION. CONTRACTOR SHALL SUBMIT APPROPRIATE NATIVE GRASS SEED MIX(ES) SPECIFICATIONS TO LANDSCAPE ARCHITECT FOR APPROVAL. AREA SEEDING SHALL BE AT A RATE OF APPROXIMATELY 1 LBS PER 2000 SF OR PER SEED MIX RECOMMENDATIONS TO ACHIEVE THE DESIRABLE PLS APPLICATION RATE. ALL SEED AREA SHALL APPLIED WITH HYDROMULCH OR WITH OTHER TACKIFYING METHODS TO ENSURE SOIL STABILITY THROUGH TO GERMINATION AND ESTABLISHMENT OF THE SEEDED AREA. MAINTENANCE PERIOD AND GUARANTEE CONTRACTOR SHALL GUARANTEE ALL PLANT MATERIALS THROUGH ONE COMPLETE GROWING SEASON AFTER INITIAL PLANTING. NURSERY PLANT SELECTION MAY BE COORDINATED WITH LANDSCAPE ARCHITECT, BUT SHALL NOT EXEMPT CONTRACTOR FROM MAINTENANCE PERIOD RESPONSIBILITIES AND GUARANTEES. CONTRACTOR SHALL NOTIFY LANDSCAPE ARCHITECT 2 WEEKS IN ADVANCE TO SCHEDULE AN APPOINTMENT FOR FIELD SELECTION OF PLANT MATERIALS. QUALIFICATIONS, INSPECTIONS, AND APPROVALS: A STATEMENT OF QUALIFICATION SHALL BE SUBMITTED TO LANDSCAPE ARCHITECT AND OWNER AT BID SUBMISSION. BONDING: AT OWNER'S DISCRETION, BONDING MAY BE REQUIRED BY THE CONTRACTOR, OR PROOF OF BONDABLE STATUS REFER TO SPECIFICATIONS FOR LANDSCAPE INSPECTIONS SCHEDULE AND MATERIALS TESTING NOT COVERED IN THESE NOTES. RESULTS FROM ALL REQUIRED MATERIALS TESTING TO BE SUBMITTED TO THE LANDSCAPE ARCHITECT FOR APPROVAL. A NOTICE OF FINAL ACCEPTANCE SHALL BE ISSUED TO CONTRACTOR BY THE LANDSCAPE ARCHITECT UPON LANDSCAPE ARCHITECT AND OWNER APPROVAL OF ALL REQUIRED TESTING, MOCK-UPS AND SAMPLES, AND THE SATISFACTORY COMPLETION OF ALL LANDSCAPE CONSTRUCTION PUNCH-LIST ITEMS AND SUBMISSION OF WRITTEN GUARANTEES. A NOTICE OF CONDITIONAL ACCEPTANCE MAY BE ISSUED IN LIEU OF A FINAL ACCEPTANCE NOTICE BY LANDSCAPE ARCHITECT AT THE OWNER'S DISCRETION AND UNDER THE OWNER'S QUALITY AND SIZE OF PLANTS, SPREAD OF ROOTS, AND SIZE OF BALLS SHALL BE IN ACCORDANCE WITH THE CURRENT STANDARDS OF THE AMERICAN ASSOCIATION OF NURSERYMEN "AMERICAN STANDARDS FOR NURSERY STOCK". CONTRACTOR SHALL BE REQUIRED TO GUARANTEE ALL PLANT MATERIALS FOR A PERIOD OF ONE YEAR AFTER INSTALLATION IS COMPLETE AND FINAL ACCEPTANCE OF PHASE I SITE WORK HAS BEEN GIVEN. AT THE END OF ONE YEAR ALL PLANT MATERIAL WHICH IS DEAD OR DYING SHALL BE REPLACED AT THE CONTRACTOR'S EXPENSE AS ORIGINALLY SPECIFIED. CONTRACTOR SHALL BE RESPONSIBLE FOR ANY DAMAGE TO UTILITIES AND MAY MAKE MINOR ADJUSTMENTS IN SPACING AND/OR LOCATION OF PLANT MATERIALS. CONTRACTOR TO VERIFY "AS BUILT" LOCATION OF ALL UTILITIES NO SUBSTITUTIONS SHALL BE MADE WITHOUT APPROVAL OF THE OWNER. ALL AREAS NOT STABILIZED IN PAVING OR PLANT MATERIALS SHOULD BE SEEDED AND MULCHED. (SEE EROSION & SEDIMENT CONTROL PLAN.)
- EVERGREEN TREES SHALL HAVE A FULL, WELL-BRANCHED, CONICAL FORM TYPICAL OF THE SPECIES. ALL DECIDUOUS SHADE TREES SHALL BRANCH A MINIMUM OF 12'-0" ABOVE GROUND LEVEL. TREES SHALL BE PLANTED AND STAKED IN ACCORDANCE WITH THE STAKING DETAIL SHOWN.
- THE FULL EXTENT OF ALL PLANTING BEDS SHALL RECEIVE 4" OF TOPSOIL AND 3" OF BARK MULCH PER SPECIFICATIONS. THE CONTRACTOR SHALL SUPPLY ALL PLANT MATERIALS IN QUANTITIES SUFFICIENT TO COMPLETE THE PLANTINGS SHOWN ON THIS DRAWING AND AS SPECIFIED. ALL PLANTS SHALL BEAR THE SAME RELATIONSHIP TO FINISHED GRADE AS THE PLANT'S ORIGINAL GRADE BEFORE
- DIGGING. THE CONTRACTOR IS EXPECTED TO MAINTAIN PLANTINGS, INCLUDING WATERING ALL PLANTS ANY TIME FROM APRIL TO
- DECEMBER WHEN NATURAL RAINFALL IS LESS THAN ONE INCH PER WEEK. THE DEVELOPER OR HOME OWNERS ASSOCIATION SHALL BEAR THE RESPONSIBILITY OF REPLACING ANY LANDSCAPING WITHIN KENT COUNTY SEWER EASEMENTS THAT IS DESTROYED OR DAMAGED DUE TO SEWER SYSTEM MAINTENANCE, REPLACEMENT, OR EXTENSION.
- THE LAND DEVELOPER SHALL BE HELD RESPONSIBLE FOR THE HEALTH AND SURVIVAL OF THE TREES, INCLUDING REGULAR NECESSARY WATERING FOR A MINIMUM OF TWO YEARS OR UNTIL SUCH LATER DATE AS THE MAINTENANCE RESPONSIBILITIES ARE TRANSFERRED TO A HOMEOWNERS' ASSOCIATION; PROVIDED, HOWEVER, THAT THE DEVELOPER SHALL REPLACE ANY TREES THAT DIE DURING THE MINIMUM TWO-YEAR DEVELOPER MAINTENANCE PRIOR TO TRANSFERRING MAINTENANCE RESPONSIBILITIES TO A HOMEOWNERS' ASSOCIATION.

N.T.S.

60° MAX

45° MIN

CANOPY TREE PLANTING AND GUYING

PLANT PIT HOLE WALLS TO BE SCARIFIED. DEPTH AS NEEDED TO SET TOP OF

PIT BACKFILL MIX PER SPECIFICATIONS AND/OR NOTES. APPLY FERTILIZERS

EARTHEN SAUCER RING SET 6" MIN. FROM OUTSIDE EDGE OF ROOTBALL.

OUTSIDE EDGE OF ROOTBALL

METHODS TO MAINTAIN WIRE TENSION. 1.25" WIDE NYLON STRAP OR RUBBER CHAFING GUARD.

GALVANIZED TENSION GUY WIRE (TYP.). PROVIDE BID ADD ALTERNATE FOR TURNBUCKLES OR OTHER

SHRUB PLANTING