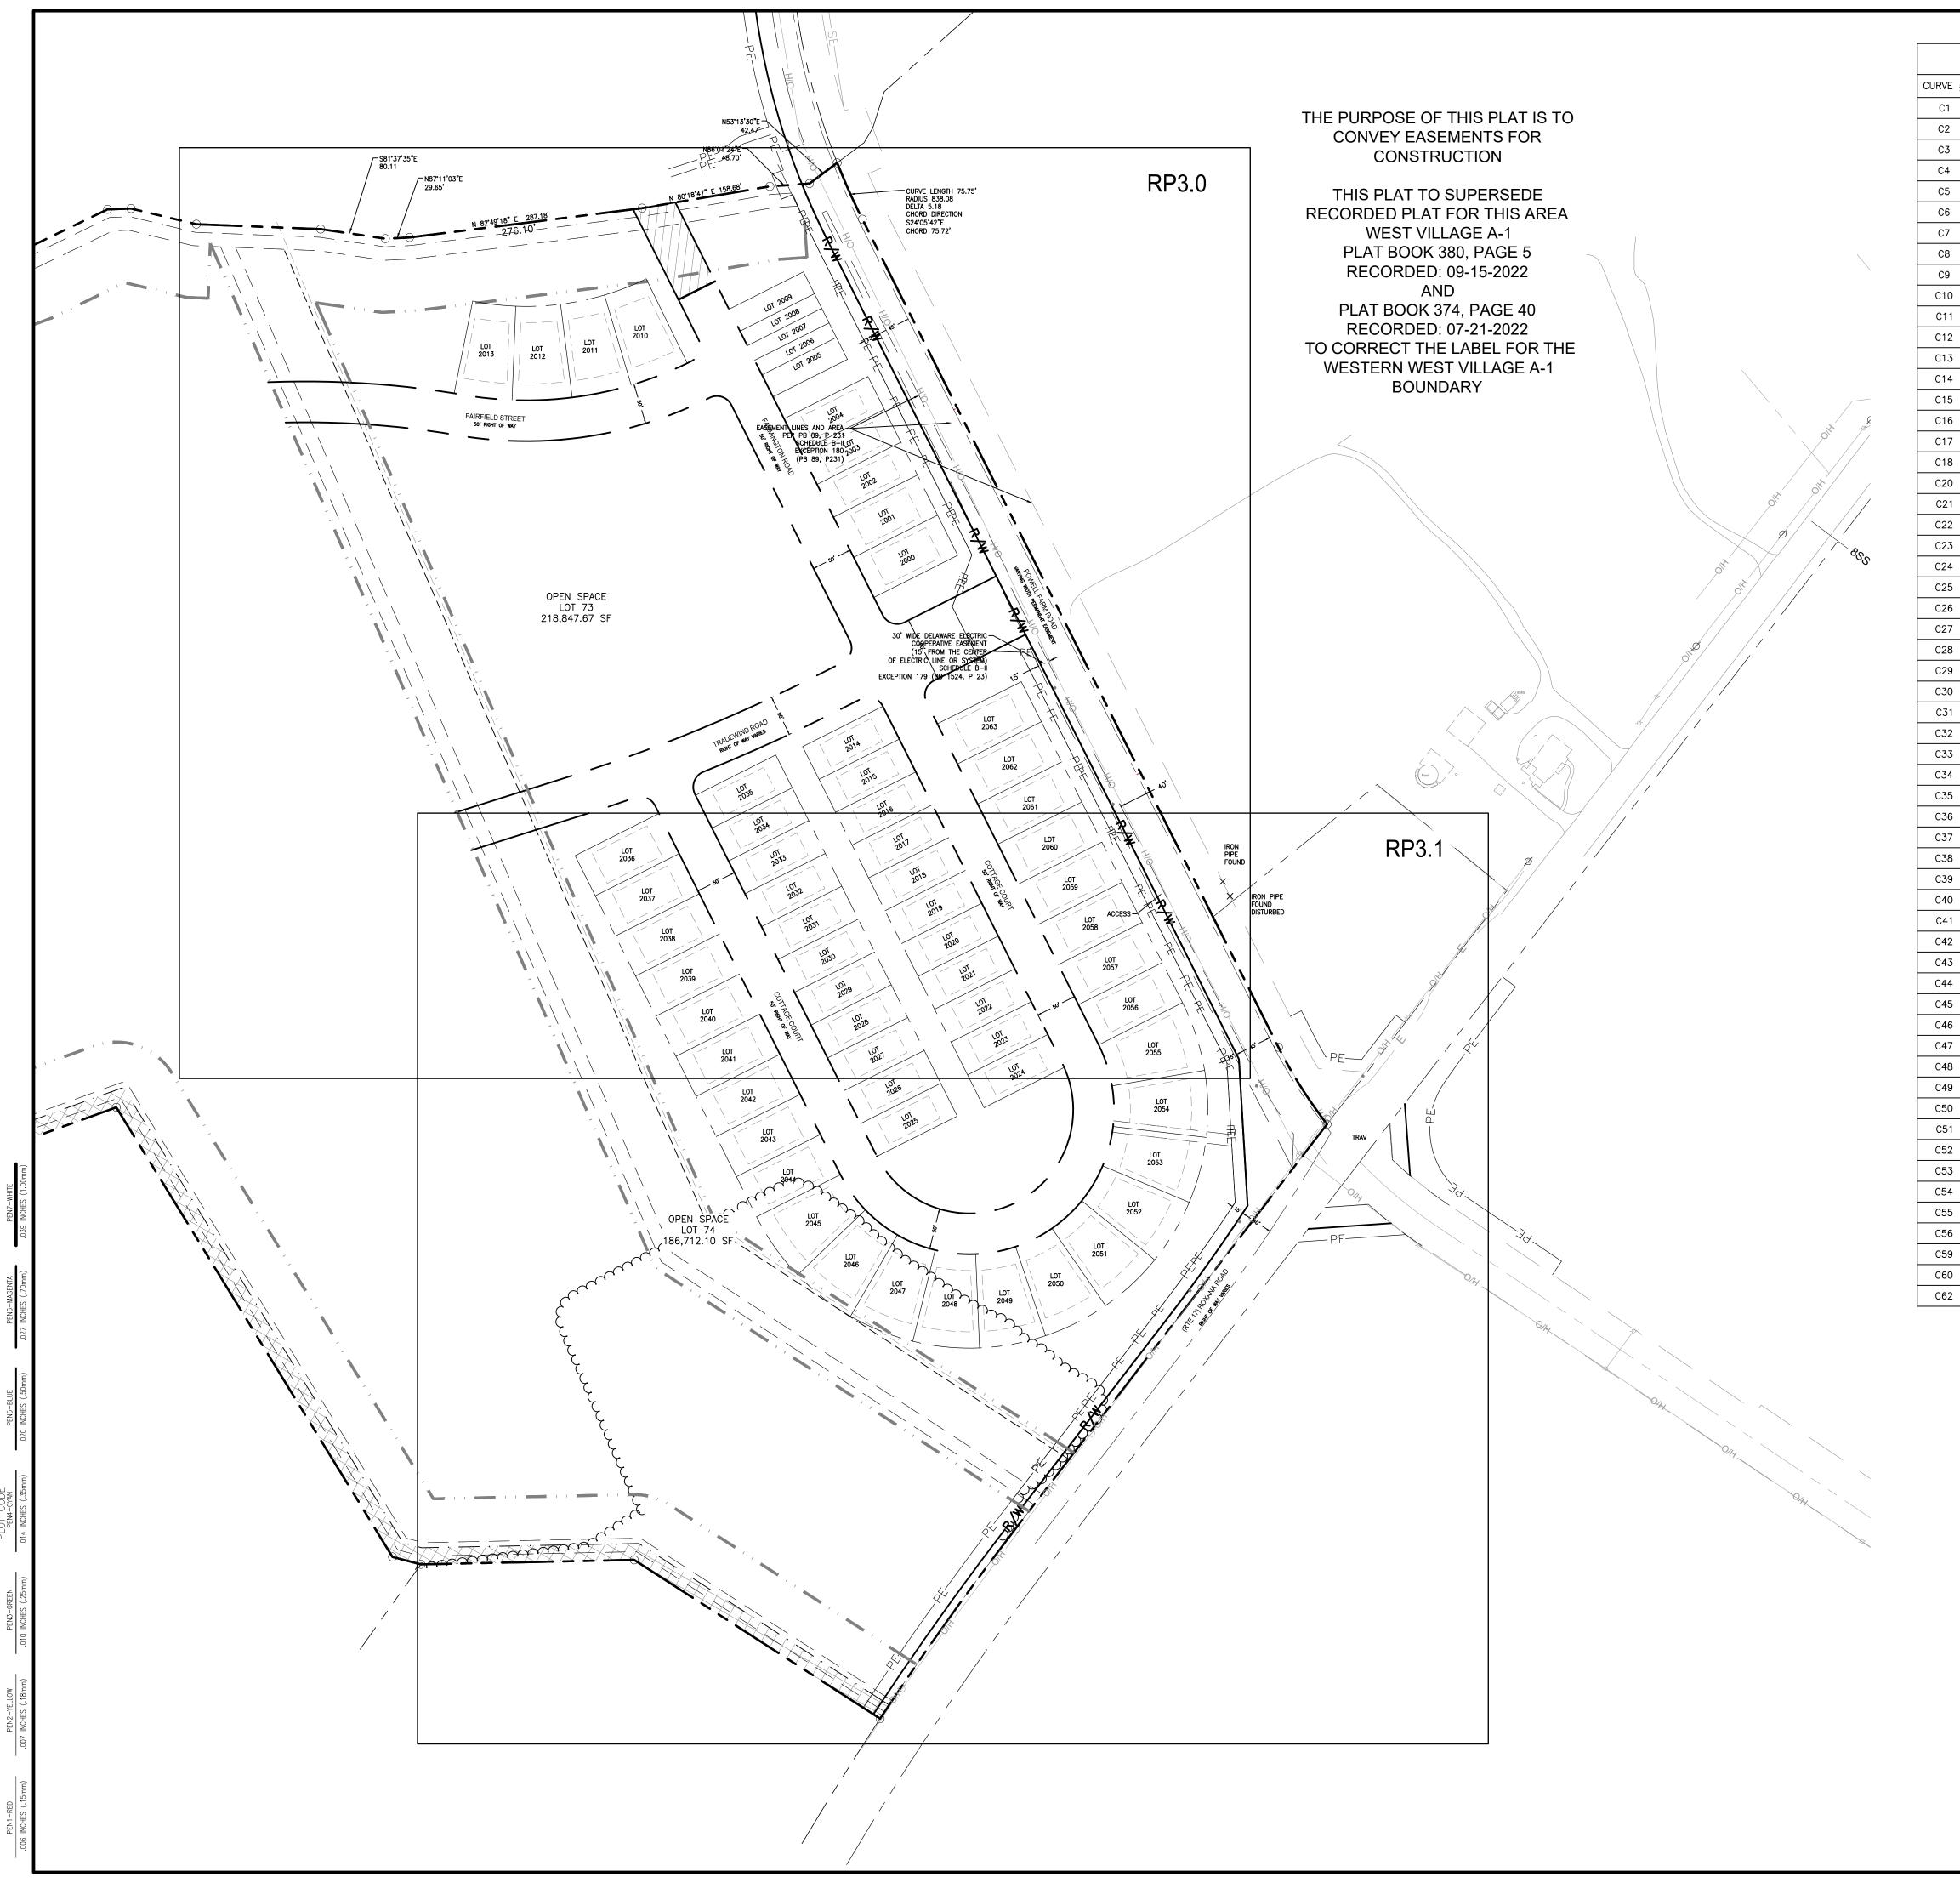

# MILLVILLE BY THE SEA WEST VILLAGE A-1 AMENDED RECORD PLAT MILLVILLE, DELAWARE

THE PURPOSE OF THIS PLAT IS CONVEY EASEMENTS FOR CONSTRUCTION

THIS PLAT TO SUPERSEDE RECORDED PLAT FOR THIS AR WEST VILLAGE A-1 PLAT BOOK 380, PAGE 5 RECORDED: 09-15-2022 AND PLAT BOOK 374, PAGE 40 RECORDED: 07-21-2022 TO CORRECT THE LABEL FOR WESTERN WEST VILLAGE A-BOUNDARY

#### LIST OF DRAWINGS

W VILLAGE A

| RP1.0          |                                      |
|----------------|--------------------------------------|
| RP2.0<br>RP3.0 | RECORD PLAT KEY SHEET<br>RECORD PLAT |
| RP3.1          | RECORD PLAT                          |