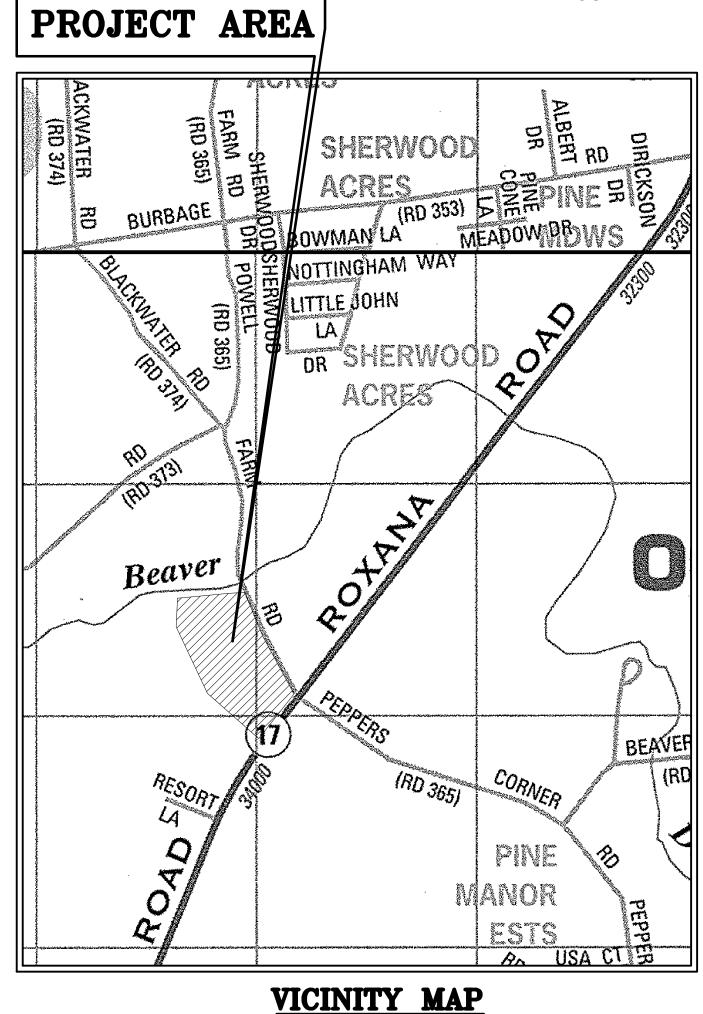

| ©<br>(S)<br> |

#### LIST OF DRAWINGS

W VILLAGE A

| RP1.0          |                                      |
|----------------|--------------------------------------|
| RP2.0<br>RP3.0 | RECORD PLAT KEY SHEET<br>RECORD PLAT |
| RP3.1          | RECORD PLAT                          |

## TOWN OF MILLVILLE

DEBORAH BOTCHIE

DATE

# MILLVILLE BY THE SEA WEST VILLAGE A-1 AMENDED RECORD PLAT MILLVILLE, DELAWARE

THE PURPOSE OF THIS PLAT IS CONVEY EASEMENTS FOR CONSTRUCTION

THIS PLAT TO SUPERSEDE RECORDED PLAT FOR THIS AR WEST VILLAGE A-1 PLAT BOOK 380, PAGE 5 RECORDED: 09-15-2022 AND PLAT BOOK 374, PAGE 40 RECORDED: 07-21-2022 TO CORRECT THE LABEL FOR WESTERN WEST VILLAGE A-BOUNDARY



SCALE: 1" = 1000'

**LOCATION MAP** SCALE: 1" = 400'

## WETLAND CERTIFICATION:

"I JIM McCULLEY, SPWS, STATE THAT THE BOUNDARIES OF WATERS OF THE UNITED STATES INCLUDING WETLANDS SUBJECT TO THE CORPS OF ENGINEERS REGULATORY PROGRAM DELINEATED UPON THIS PLAN HAVE BEEN DETERMINED USING MY PROFESSIONAL JUDGEMENT IN ACCORDANCE WITH THE 1987 CORPS OF ENGINEERS WETLANDS DELINEATION MANUAL, AND ITS SUPPLEMENTAL GUIDANCE INCLUDING THE ATLANTIC AND GULF COAST REGIONAL SUPPLEMENT (VERSION 2.0) AND THE 2020 NAVIGABLE WATERS PROTECTION RULE. THIS DELINEATION HAS NOT BEEN CONDUCTED FOR USDA PROGRAM OR AGRICULTURAL PURPOSES.

ON AUGUST 30, 2018 U.S. ARMY CORPS OF ENGINEERS ISSUED AND APPROVED JURISDICTIONAL DETERMINATION OR AJD (CENAP-OP-R-2007-383)

JIM McCULLEY SENIOR PROFESSIONAL WETLAND SCIENTIST