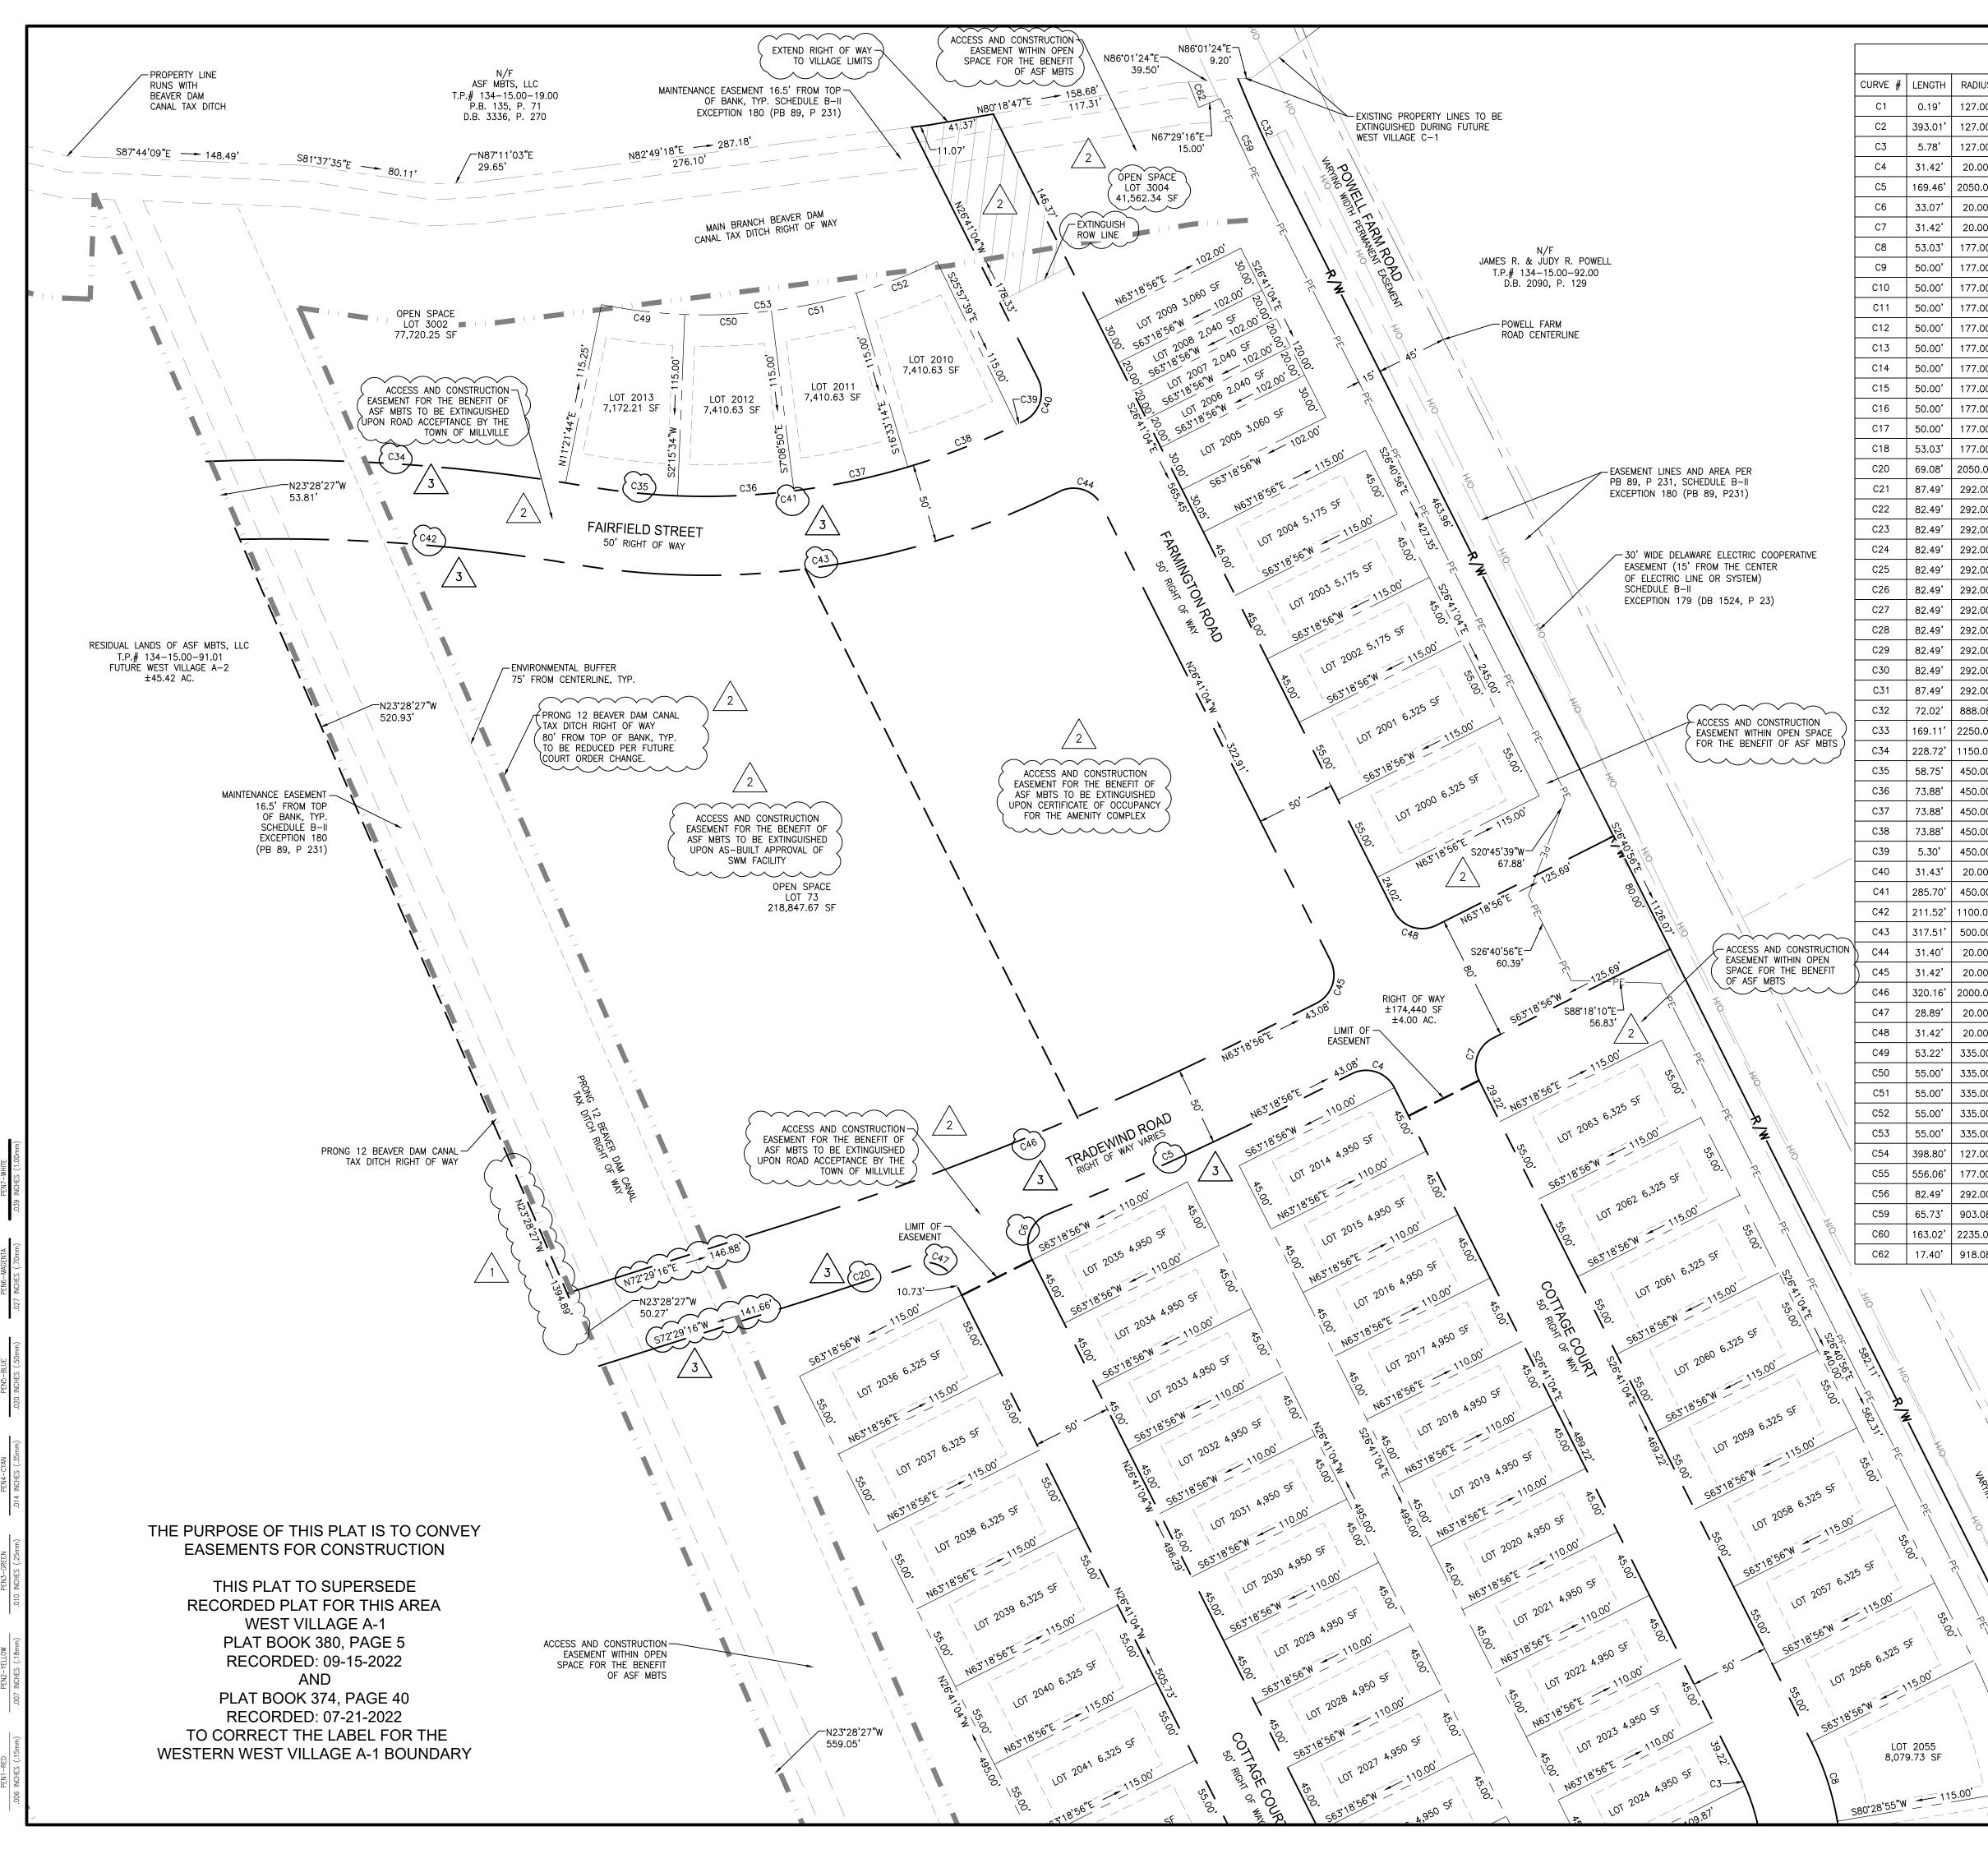

# MILLVILLE BY THE SEA WEST VILLAGE A-1 AMENDED RECORD PLAT MILLVILLE, DELAWARE

THE PURPOSE OF THIS PLAT IS CONVEY EASEMENTS FOR CONSTRUCTION

THIS PLAT TO SUPERSEDE RECORDED PLAT FOR THIS AR WEST VILLAGE A-1 PLAT BOOK 380, PAGE 5 RECORDED: 09-15-2022 AND PLAT BOOK 374, PAGE 40 RECORDED: 07-21-2022 TO CORRECT THE LABEL FOR WESTERN WEST VILLAGE A-BOUNDARY