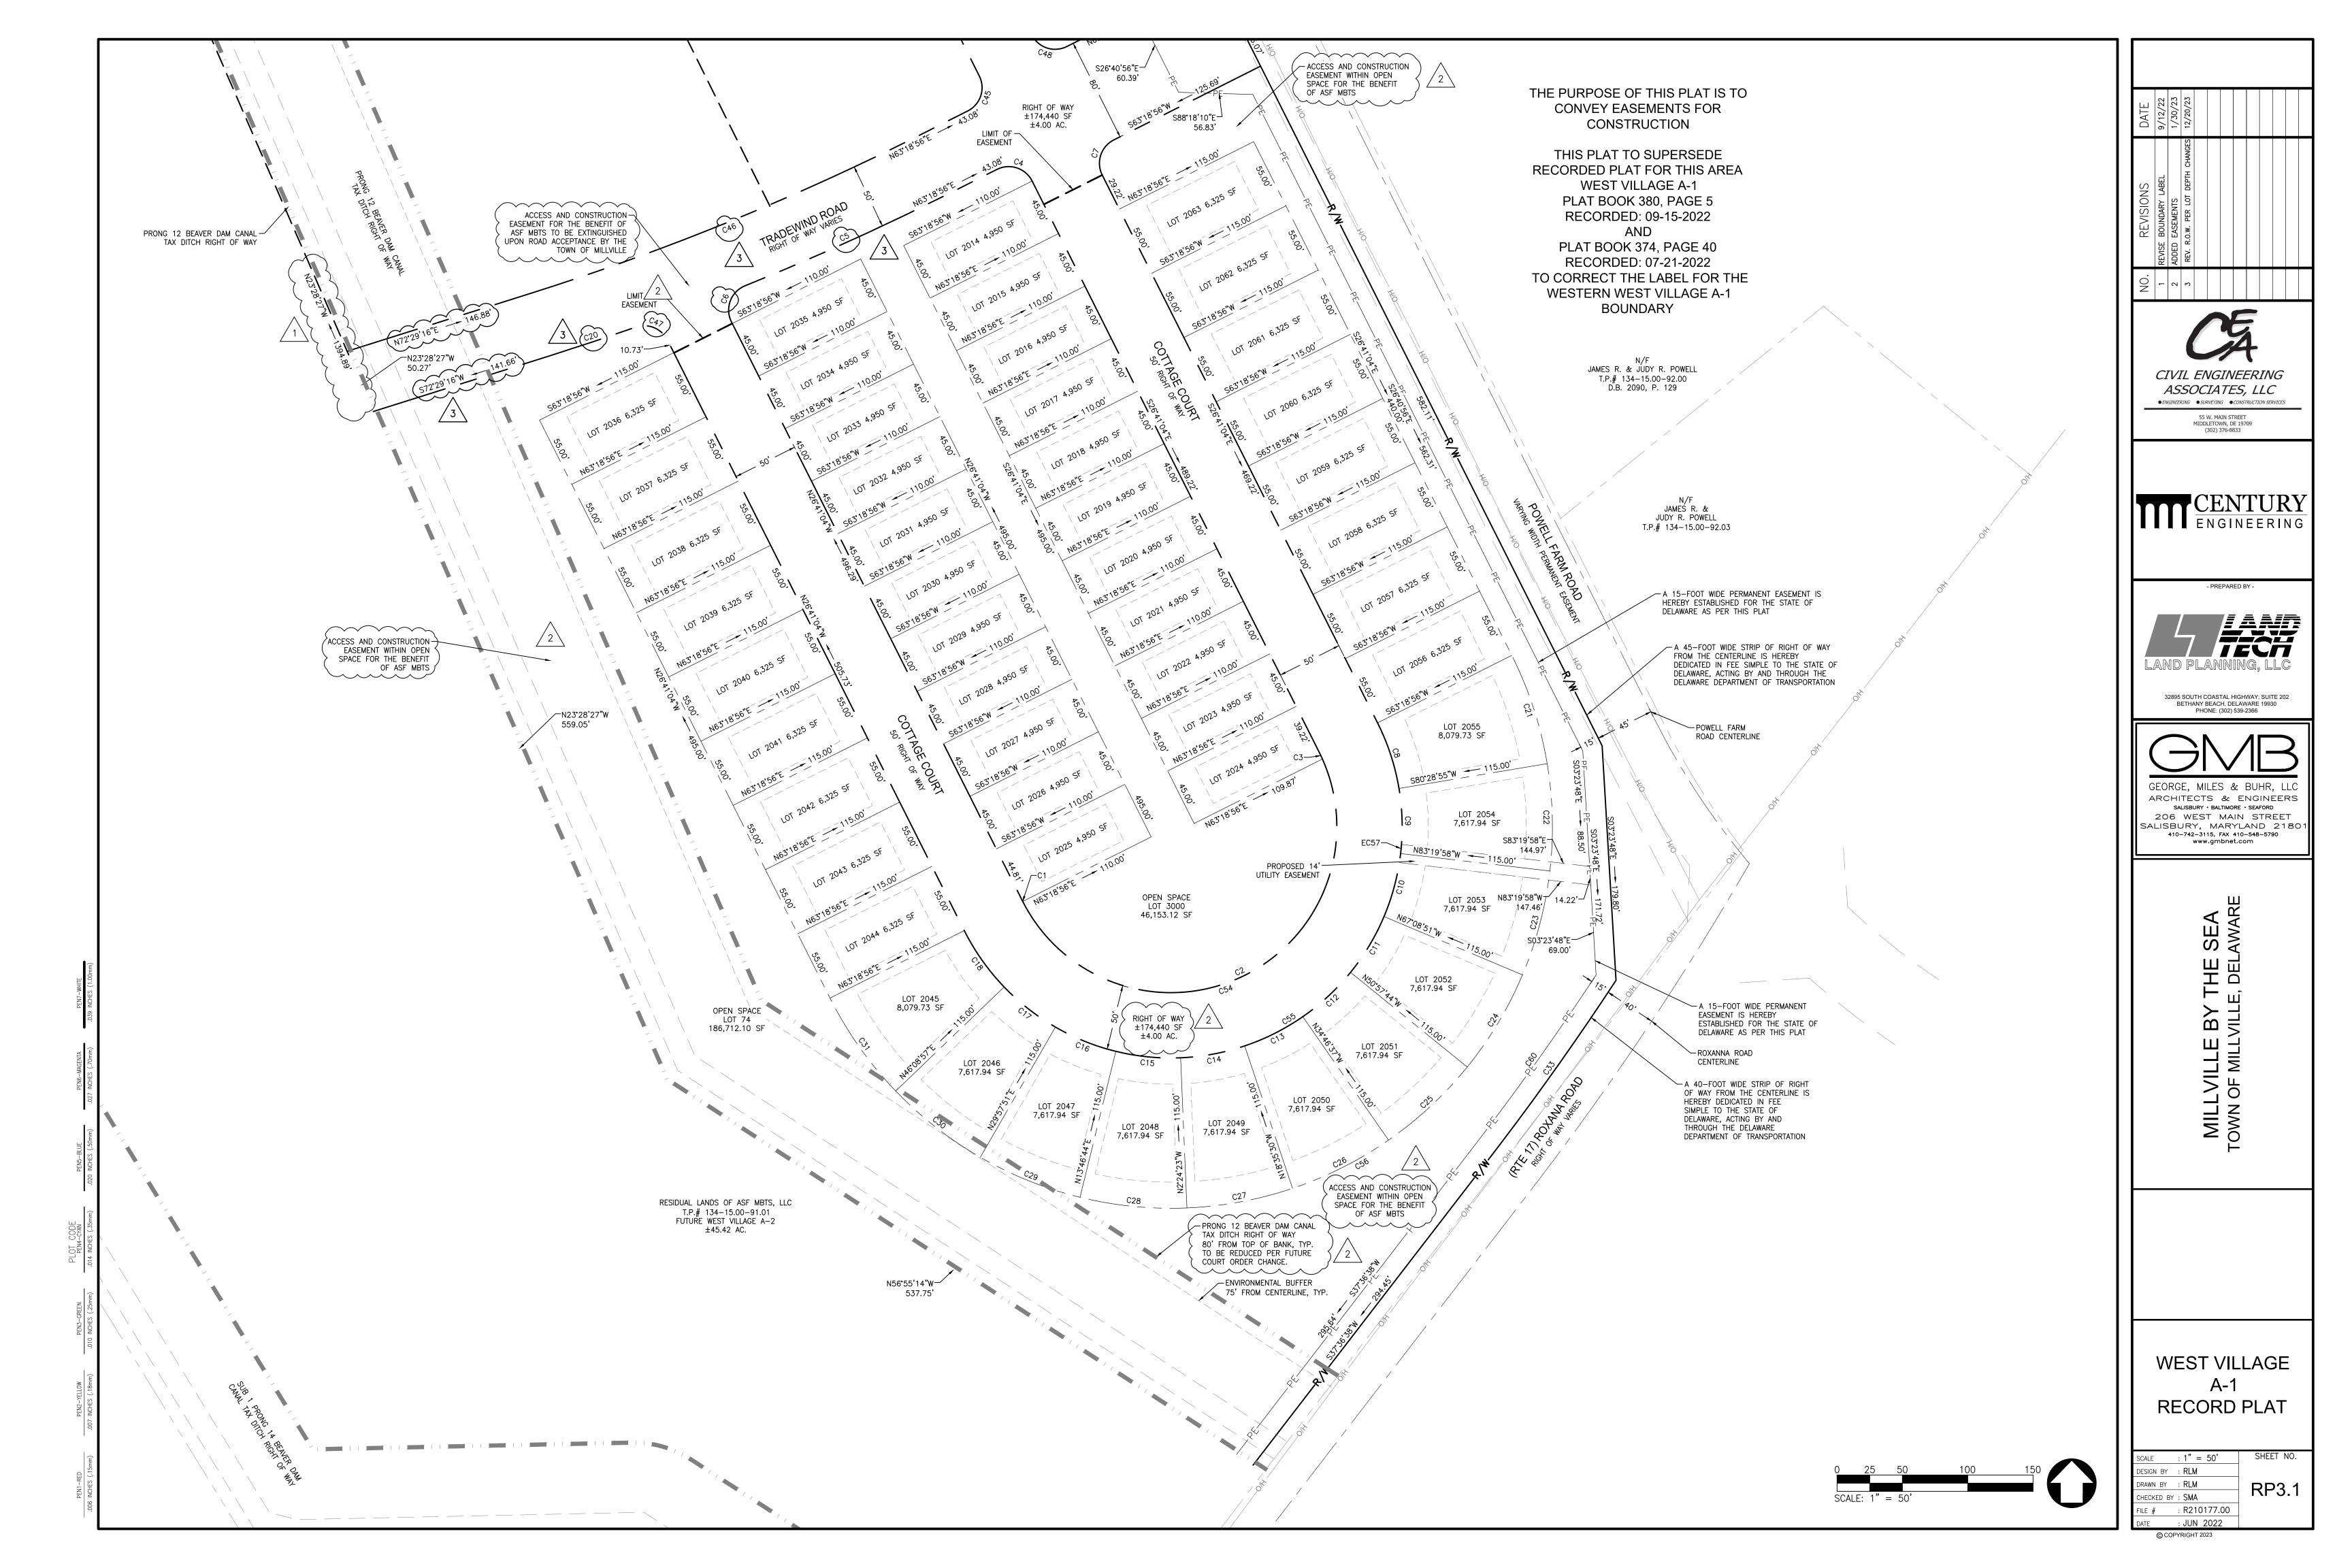

# MILLVILLE BY THE SEA WEST VILLAGE A-1 AMENDED RECORD PLAT MILLVILLE, DELAWARE

THE PURPOSE OF THIS PLAT IS CONVEY EASEMENTS FOR CONSTRUCTION

THIS PLAT TO SUPERSEDE RECORDED PLAT FOR THIS AR WEST VILLAGE A-1 PLAT BOOK 380, PAGE 5 RECORDED: 09-15-2022 AND PLAT BOOK 374, PAGE 40 RECORDED: 07-21-2022 TO CORRECT THE LABEL FOR WESTERN WEST VILLAGE A-BOUNDARY