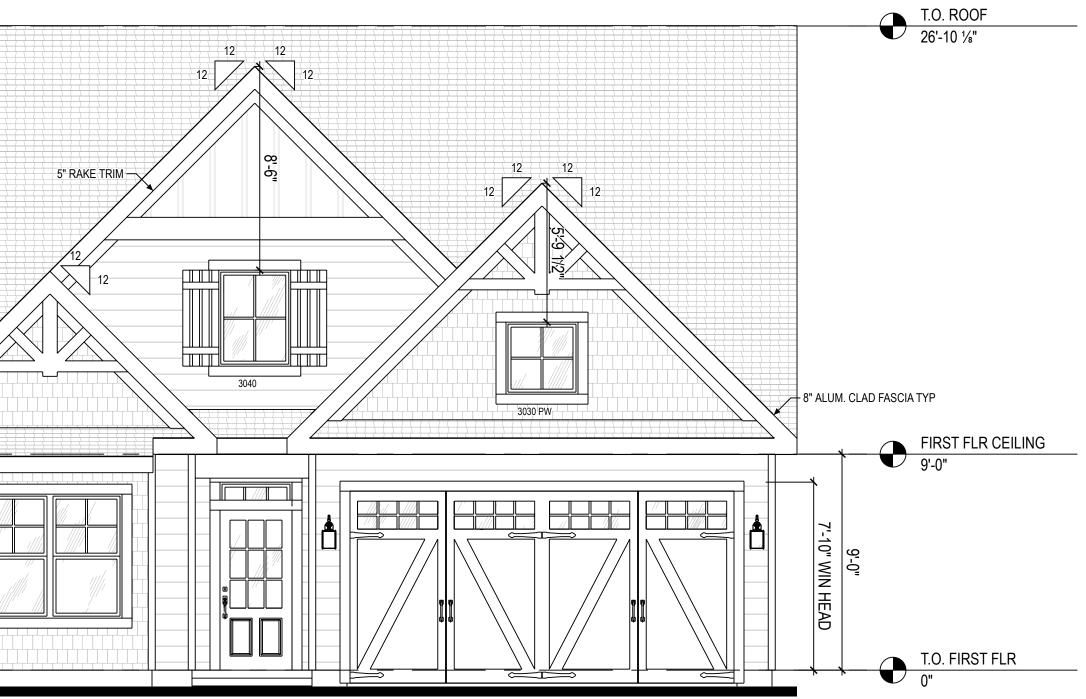

#### 36' - Medium Ranch

Elevation A

|                                                              | _                          |                   |    |
|--------------------------------------------------------------|----------------------------|-------------------|----|
|                                                              |                            |                   |    |
|                                                              |                            |                   |    |
|                                                              |                            |                   |    |
|                                                              |                            |                   |    |
|                                                              |                            |                   |    |
|                                                              |                            |                   |    |
|                                                              |                            |                   |    |
|                                                              |                            |                   |    |
|                                                              |                            |                   |    |
|                                                              | 5-1/2" CORNER TRIM PER COM | IMUNITY SPECS TYP |    |
|                                                              | _                          |                   | 5" |
|                                                              |                            |                   |    |
|                                                              |                            |                   |    |
| 1 FRONT ELEV ELEVATION A   A1 A-200 1/4" = 1'-0" @ 22" x 34" |                            |                   |    |
|                                                              |                            |                   |    |
|                                                              |                            |                   |    |
|                                                              |                            |                   |    |
|                                                              | _                          |                   |    |
|                                                              |                            |                   |    |
|                                                              |                            |                   |    |
|                                                              |                            |                   |    |
|                                                              |                            |                   |    |
|                                                              |                            |                   |    |
|                                                              |                            |                   |    |
|                                                              |                            |                   |    |
|                                                              | _                          |                   |    |
|                                                              |                            |                   |    |
|                                                              |                            |                   |    |
|                                                              | _                          |                   |    |
|                                                              |                            | •                 |    |
|                                                              |                            |                   |    |
| 2 BACK ELEV ELEVATION A                                      |                            |                   |    |
| A1 A-200 1/4" = 1'-0" @ 22" x 34"                            |                            |                   |    |