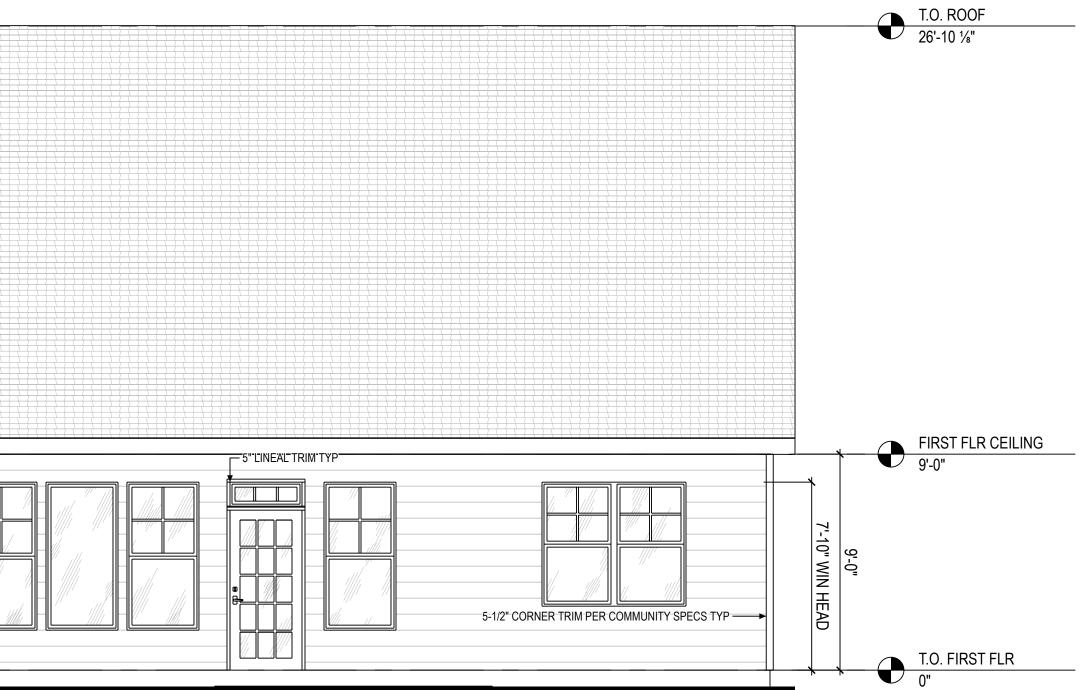

#### 36' - Medium Ranch

Elevation A

|                                                              | _                          |                   |    |
|--------------------------------------------------------------|----------------------------|-------------------|----|
|                                                              |                            |                   |    |
|                                                              |                            |                   |    |
|                                                              |                            |                   |    |
|                                                              |                            |                   |    |
|                                                              |                            |                   |    |
|                                                              |                            |                   |    |
|                                                              |                            |                   |    |
|                                                              |                            |                   |    |
|                                                              |                            |                   |    |
|                                                              | 5-1/2" CORNER TRIM PER COM | IMUNITY SPECS TYP |    |
|                                                              | _                          |                   | 5" |
|                                                              |                            |                   |    |
|                                                              |                            |                   |    |
| 1 FRONT ELEV ELEVATION A   A1 A-200 1/4" = 1'-0" @ 22" x 34" |                            |                   |    |
|                                                              |                            |                   |    |
|                                                              |                            |                   |    |
|                                                              |                            |                   |    |
|                                                              | _                          |                   |    |
|                                                              |                            |                   |    |
|                                                              |                            |                   |    |
|                                                              |                            |                   |    |
|                                                              |                            |                   |    |
|                                                              |                            |                   |    |
|                                                              |                            |                   |    |
|                                                              |                            |                   |    |
|                                                              | _                          |                   |    |
|                                                              |                            |                   |    |
|                                                              |                            |                   |    |
|                                                              | _                          |                   |    |
|                                                              |                            | •                 |    |
|                                                              |                            |                   |    |
| 2 BACK ELEV ELEVATION A                                      |                            |                   |    |
| A1 A-200 1/4" = 1'-0" @ 22" x 34"                            |                            |                   |    |

## PROJECT

PLAN: 36' Rental - Medium Ranch ELEV: Elevation LOT: Lot Number

LOT ADDRESS: Lot Address

# FRONT / BACK

SHEET NUMBER

NOT FOR CONSTRUCTION

| Higharc             |
|---------------------|
| 100 School St       |
| Danville, CA, 94526 |

| 1001 | - | DECODIDITION | DATE |
|------|---|--------------|------|
|      |   |              |      |
|      |   |              |      |
|      |   |              |      |
|      |   |              |      |
|      |   |              |      |
|      |   |              |      |
|      |   |              |      |
|      |   |              |      |
|      |   |              |      |
|      |   |              |      |
|      |   |              |      |
|      |   |              |      |
|      |   |              |      |
|      |   |              |      |
|      |   |              |      |
|      |   |              |      |
|      |   |              |      |
|      |   |              |      |
|      |   |              |      |
|      |   |              |      |
|      |   |              |      |