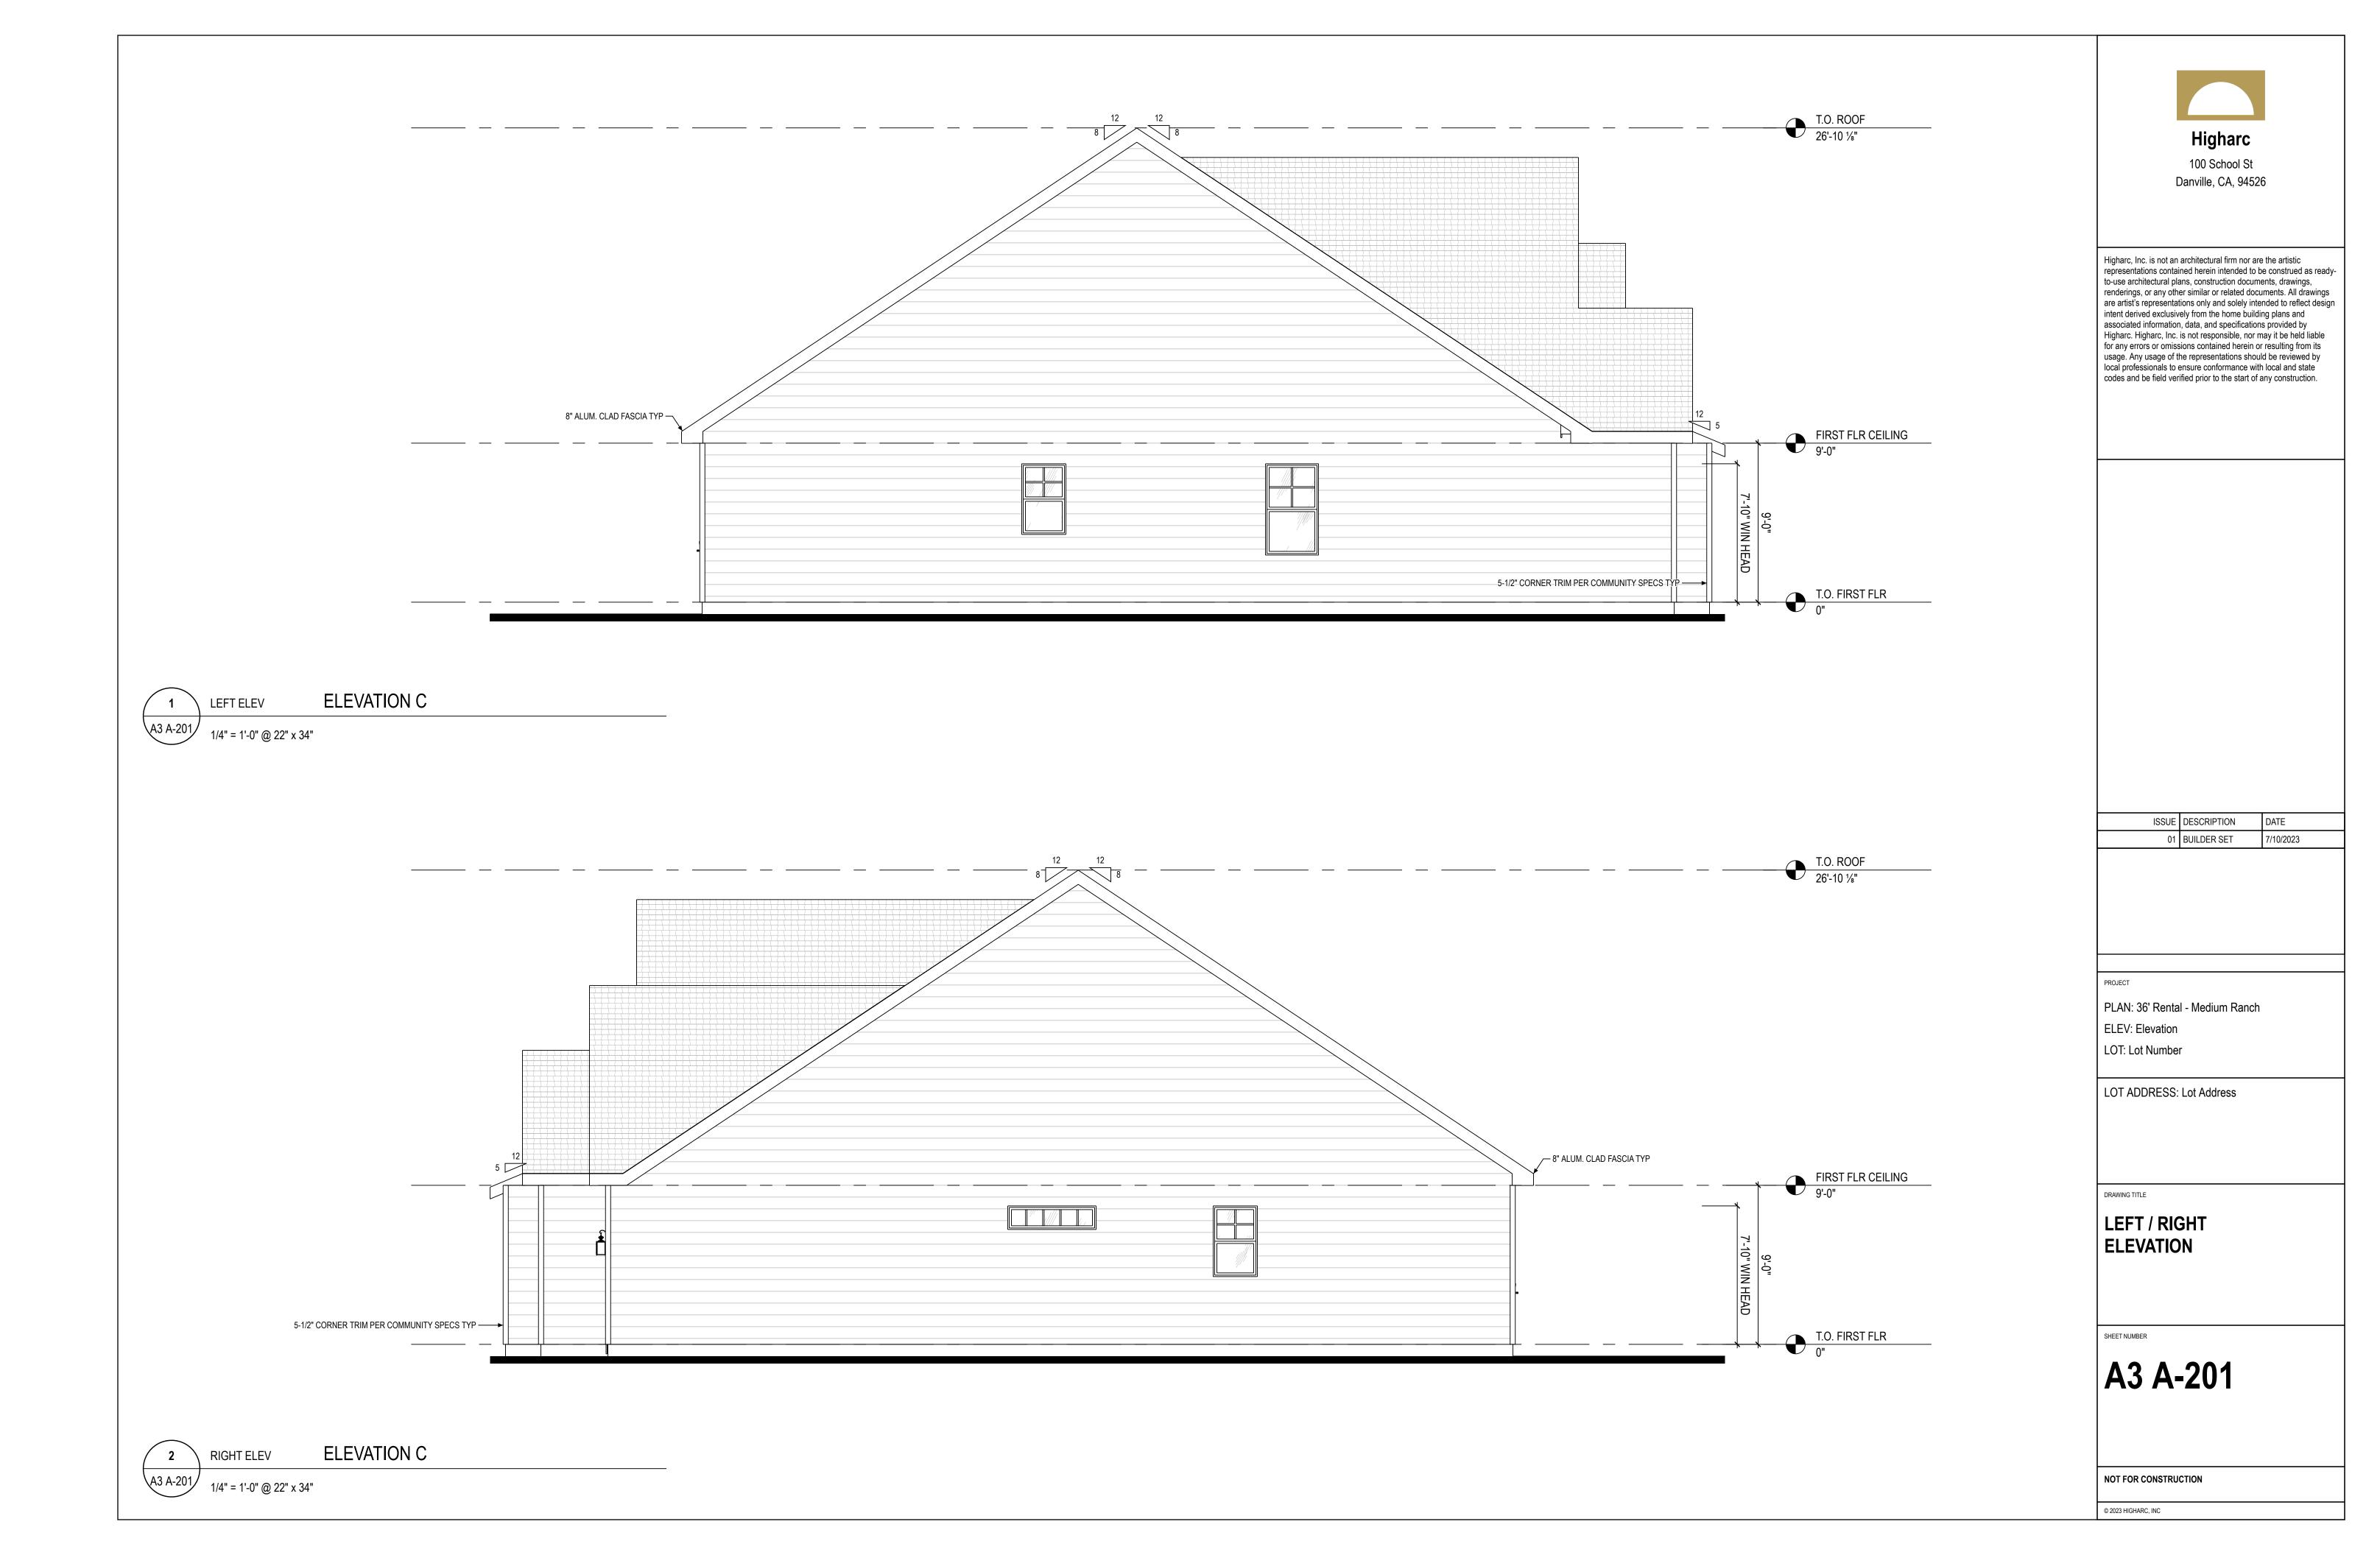

#### 36' - Medium Ranch

#### Elevation C

|                                   | -                      |                     |           |
|-----------------------------------|------------------------|---------------------|-----------|
|                                   |                        |                     |           |
|                                   |                        |                     |           |
|                                   |                        |                     |           |
|                                   |                        |                     |           |
|                                   |                        |                     |           |
|                                   |                        |                     |           |
|                                   |                        |                     |           |
|                                   |                        |                     |           |
|                                   |                        |                     |           |
|                                   | -                      |                     |           |
|                                   |                        | 5" LINEAL           | TRIM TYP  |
|                                   |                        |                     |           |
|                                   |                        | 5" L INEAL          | .TRIM TYP |
|                                   | 5-1/2" CORNER TRIM PER | COMMUNITY SPECS TYP |           |
|                                   |                        |                     |           |
|                                   | -                      |                     |           |
|                                   |                        |                     |           |
| $\frown$                          |                        |                     |           |
| 1 FRONT ELEV ELEVATION C          |                        |                     |           |
| A3 A-200 1/4" = 1'-0" @ 22" x 34" |                        |                     |           |
|                                   |                        |                     |           |
|                                   |                        |                     |           |
|                                   |                        |                     |           |
|                                   |                        |                     |           |
|                                   | -                      |                     |           |
|                                   |                        |                     |           |
|                                   |                        |                     |           |
|                                   |                        |                     |           |
|                                   |                        |                     |           |
|                                   |                        |                     |           |
|                                   |                        |                     |           |
|                                   |                        |                     |           |
|                                   |                        |                     |           |
|                                   |                        |                     |           |
|                                   |                        |                     |           |
|                                   | -                      |                     |           |
|                                   |                        |                     |           |
|                                   |                        |                     |           |
|                                   |                        |                     |           |
|                                   |                        |                     |           |
|                                   | -                      |                     |           |
|                                   |                        |                     |           |
|                                   |                        |                     |           |
|                                   |                        |                     |           |
| 2 BACK ELEV ELEVATION C           |                        |                     |           |
| A3 A-200 1/4" = 1'-0" @ 22" x 34" |                        |                     |           |