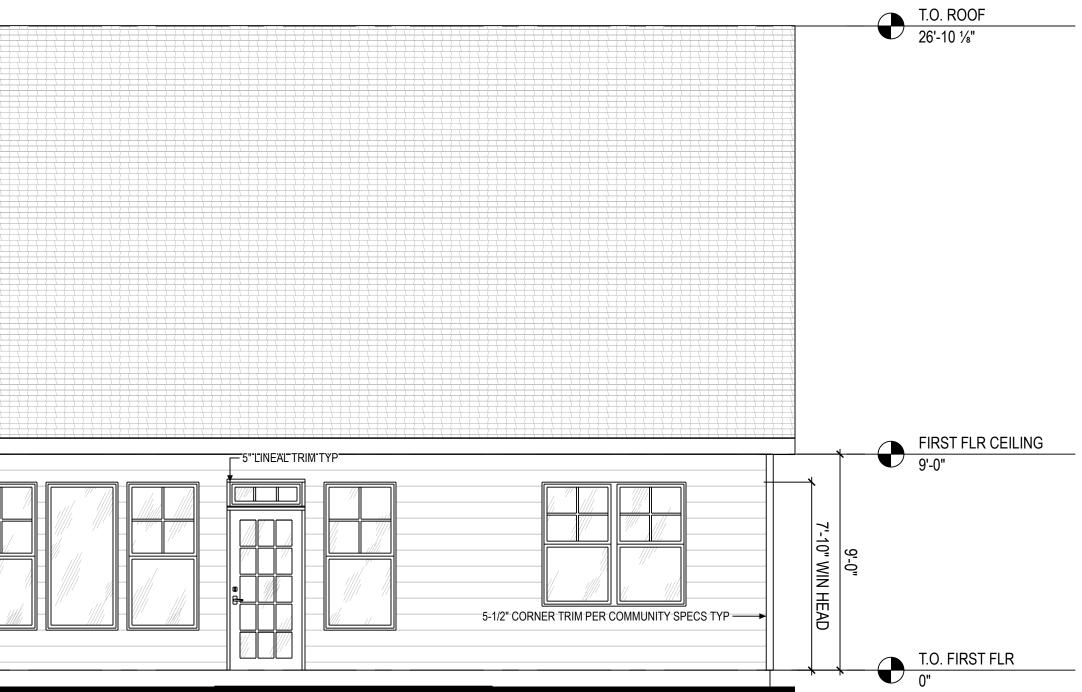

#### 36' - Medium Ranch

#### Elevation C

|                                   | -                      |                     |           |
|-----------------------------------|------------------------|---------------------|-----------|
|                                   |                        |                     |           |
|                                   |                        |                     |           |
|                                   |                        |                     |           |
|                                   |                        |                     |           |
|                                   |                        |                     |           |
|                                   |                        |                     |           |
|                                   |                        |                     |           |
|                                   |                        |                     |           |
|                                   |                        |                     |           |
|                                   | -                      |                     |           |
|                                   |                        | 5" LINEAL           | TRIM TYP  |
|                                   |                        |                     |           |
|                                   |                        | 5" L INEAL          | .TRIM TYP |
|                                   | 5-1/2" CORNER TRIM PER | COMMUNITY SPECS TYP |           |
|                                   |                        |                     |           |
|                                   | -                      |                     |           |
|                                   |                        |                     |           |
| $\frown$                          |                        |                     |           |
| 1 FRONT ELEV ELEVATION C          |                        |                     |           |
| A3 A-200 1/4" = 1'-0" @ 22" x 34" |                        |                     |           |
|                                   |                        |                     |           |
|                                   |                        |                     |           |
|                                   |                        |                     |           |
|                                   |                        |                     |           |
|                                   | -                      |                     |           |
|                                   |                        |                     |           |
|                                   |                        |                     |           |
|                                   |                        |                     |           |
|                                   |                        |                     |           |
|                                   |                        |                     |           |
|                                   |                        |                     |           |
|                                   |                        |                     |           |
|                                   |                        |                     |           |
|                                   |                        |                     |           |
|                                   |                        |                     |           |
|                                   | -                      |                     |           |
|                                   |                        |                     |           |
|                                   |                        |                     |           |
|                                   |                        |                     |           |
|                                   |                        |                     |           |
|                                   | -                      |                     |           |
|                                   |                        |                     |           |
|                                   |                        |                     |           |
|                                   |                        |                     |           |
| 2 BACK ELEV ELEVATION C           |                        |                     |           |
| A3 A-200 1/4" = 1'-0" @ 22" x 34" |                        |                     |           |