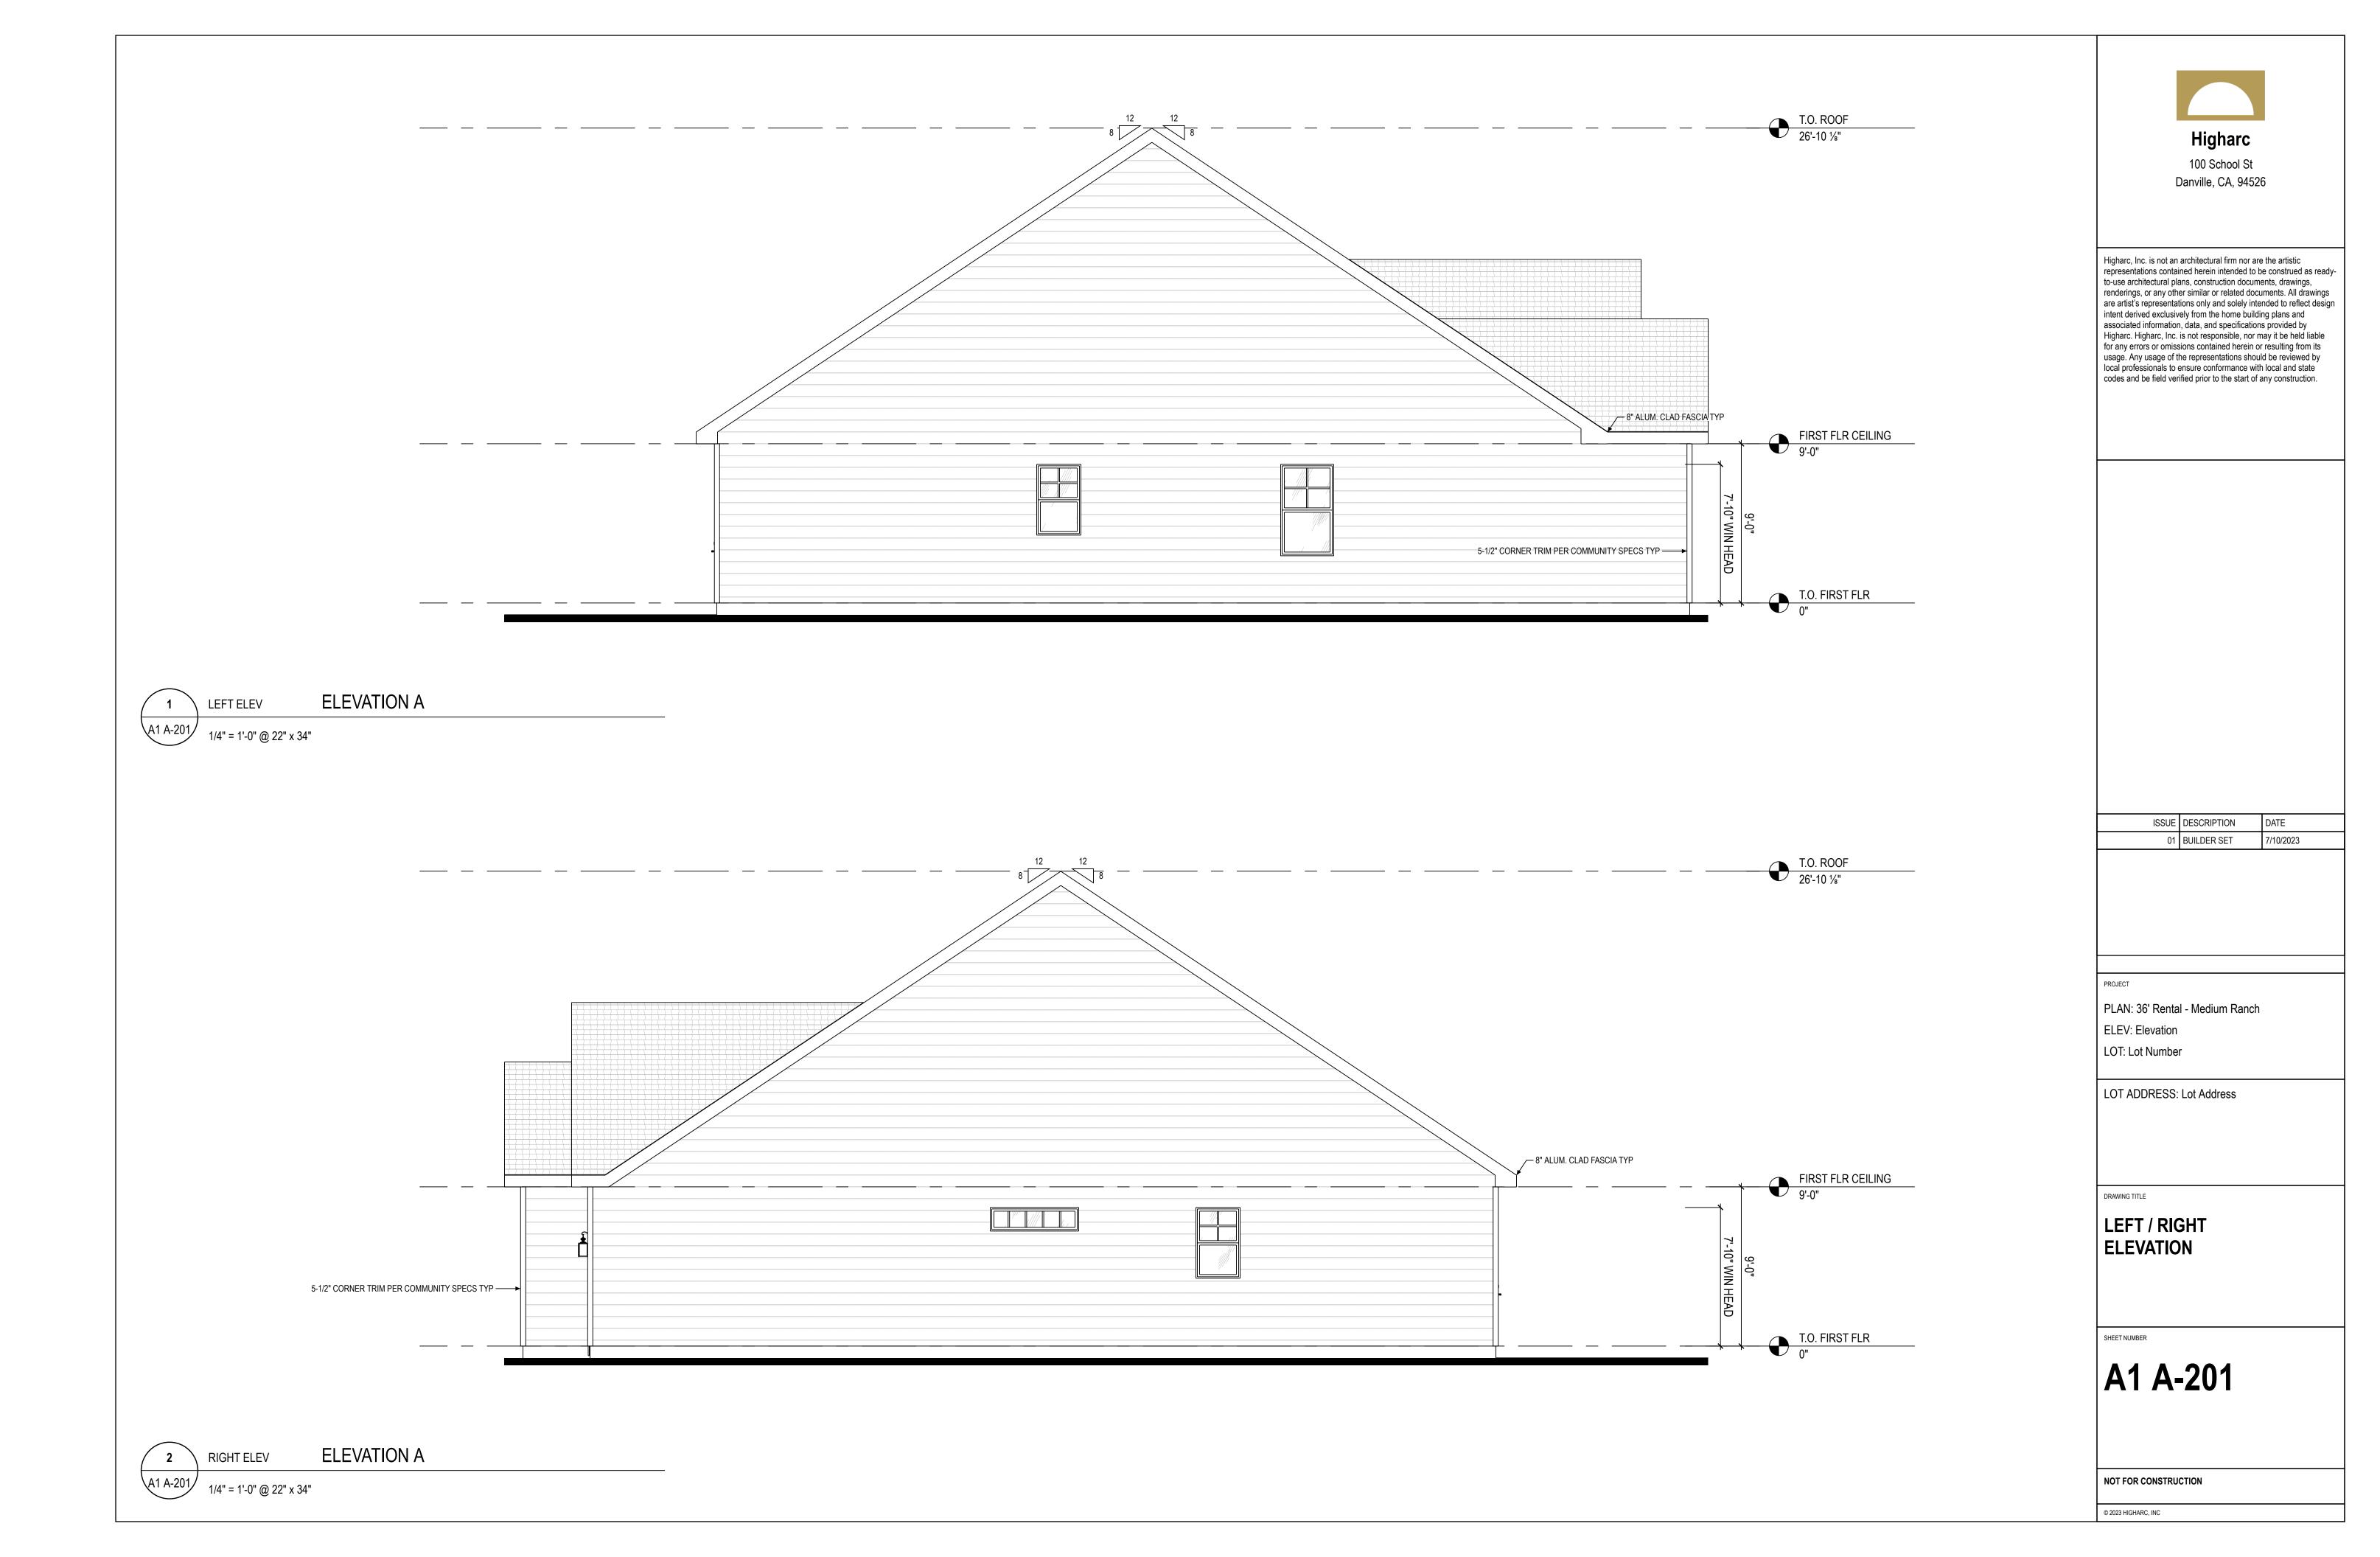

#### 36' - Medium Ranch

Elevation A

|                                                              | _                          |                   |    |
|--------------------------------------------------------------|----------------------------|-------------------|----|
|                                                              |                            |                   |    |
|                                                              |                            |                   |    |
|                                                              |                            |                   |    |
|                                                              |                            |                   |    |
|                                                              |                            |                   |    |
|                                                              |                            |                   |    |
|                                                              |                            |                   |    |
|                                                              |                            |                   |    |
|                                                              |                            |                   |    |
|                                                              | 5-1/2" CORNER TRIM PER COM | IMUNITY SPECS TYP |    |
|                                                              | _                          |                   | 5" |
|                                                              |                            |                   |    |
|                                                              |                            |                   |    |
| 1 FRONT ELEV ELEVATION A   A1 A-200 1/4" = 1'-0" @ 22" x 34" |                            |                   |    |
|                                                              |                            |                   |    |
|                                                              |                            |                   |    |
|                                                              |                            |                   |    |
|                                                              | _                          |                   |    |
|                                                              |                            |                   |    |
|                                                              |                            |                   |    |
|                                                              |                            |                   |    |
|                                                              |                            |                   |    |
|                                                              |                            |                   |    |
|                                                              |                            |                   |    |
|                                                              |                            |                   |    |
|                                                              | _                          |                   |    |
|                                                              |                            |                   |    |
|                                                              |                            |                   |    |
|                                                              | _                          |                   |    |
|                                                              |                            | •                 |    |
|                                                              |                            |                   |    |
| 2 BACK ELEV ELEVATION A                                      |                            |                   |    |
| A1 A-200 1/4" = 1'-0" @ 22" x 34"                            |                            |                   |    |

## PROJECT

PLAN: 36' Rental - Medium Ranch ELEV: Elevation LOT: Lot Number

LOT ADDRESS: Lot Address

# FRONT / BACK

SHEET NUMBER

NOT FOR CONSTRUCTION

| Higharc             |
|---------------------|
| 100 School St       |
| Danville, CA, 94526 |

| 1001 | - | DECODIDITION | DATE |
|------|---|--------------|------|
|      |   |              |      |
|      |   |              |      |
|      |   |              |      |
|      |   |              |      |
|      |   |              |      |
|      |   |              |      |
|      |   |              |      |
|      |   |              |      |
|      |   |              |      |
|      |   |              |      |
|      |   |              |      |
|      |   |              |      |
|      |   |              |      |
|      |   |              |      |
|      |   |              |      |
|      |   |              |      |
|      |   |              |      |
|      |   |              |      |
|      |   |              |      |
|      |   |              |      |
|      |   |              |      |