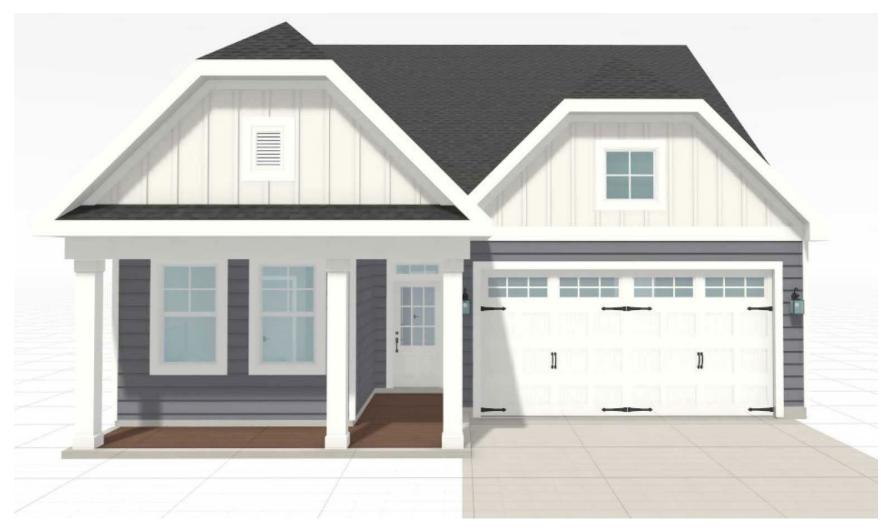

#### 36' - Medium Ranch

Elevation A

|                                                              | _                          |                   |    |
|--------------------------------------------------------------|----------------------------|-------------------|----|
|                                                              |                            |                   |    |
|                                                              |                            |                   |    |
|                                                              |                            |                   |    |
|                                                              |                            |                   |    |
|                                                              |                            |                   |    |
|                                                              |                            |                   |    |
|                                                              |                            |                   |    |
|                                                              |                            |                   |    |
|                                                              |                            |                   |    |
|                                                              | 5-1/2" CORNER TRIM PER COM | IMUNITY SPECS TYP |    |
|                                                              | _                          |                   | 5" |
|                                                              |                            |                   |    |
|                                                              |                            |                   |    |
| 1 FRONT ELEV ELEVATION A   A1 A-200 1/4" = 1'-0" @ 22" x 34" |                            |                   |    |
|                                                              |                            |                   |    |
|                                                              |                            |                   |    |
|                                                              |                            |                   |    |
|                                                              | _                          |                   |    |
|                                                              |                            |                   |    |
|                                                              |                            |                   |    |
|                                                              |                            |                   |    |
|                                                              |                            |                   |    |
|                                                              |                            |                   |    |
|                                                              |                            |                   |    |
|                                                              |                            |                   |    |
|                                                              | _                          |                   |    |
|                                                              |                            |                   |    |
|                                                              |                            |                   |    |
|                                                              | _                          |                   |    |
|                                                              |                            | •                 |    |
|                                                              |                            |                   |    |
| 2 BACK ELEV ELEVATION A                                      |                            |                   |    |
| A1 A-200 1/4" = 1'-0" @ 22" x 34"                            |                            |                   |    |

# FRONT / BACK

SHEET NUMBER

NOT FOR CONSTRUCTION

| Higharc             |
|---------------------|
| 100 School St       |
| Danville, CA, 94526 |

| 1001 | - | DECODIDITION | DATE |
|------|---|--------------|------|
|      |   |              |      |
|      |   |              |      |
|      |   |              |      |
|      |   |              |      |
|      |   |              |      |
|      |   |              |      |
|      |   |              |      |
|      |   |              |      |
|      |   |              |      |
|      |   |              |      |
|      |   |              |      |
|      |   |              |      |
|      |   |              |      |
|      |   |              |      |
|      |   |              |      |
|      |   |              |      |
|      |   |              |      |
|      |   |              |      |
|      |   |              |      |
|      |   |              |      |
|      |   |              |      |