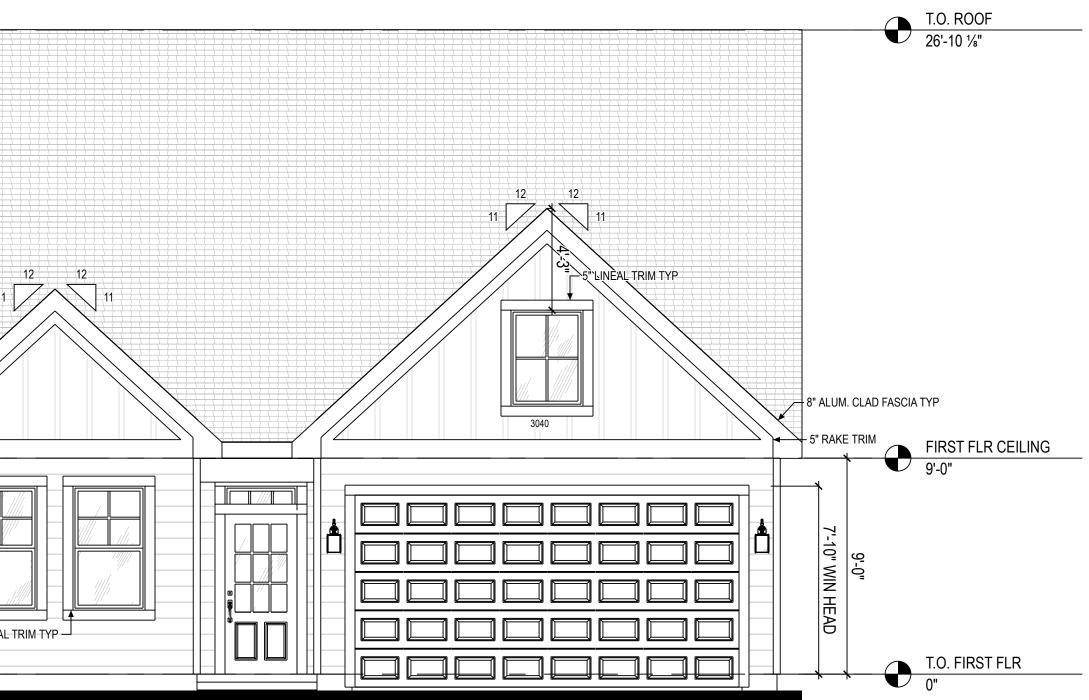

#### 36' - Medium Ranch

Elevation A

|                                                              | _                          |                   |    |
|--------------------------------------------------------------|----------------------------|-------------------|----|
|                                                              |                            |                   |    |
|                                                              |                            |                   |    |
|                                                              |                            |                   |    |
|                                                              |                            |                   |    |
|                                                              |                            |                   |    |
|                                                              |                            |                   |    |
|                                                              |                            |                   |    |
|                                                              |                            |                   |    |
|                                                              |                            |                   |    |
|                                                              | 5-1/2" CORNER TRIM PER COM | IMUNITY SPECS TYP |    |
|                                                              | _                          |                   | 5" |
|                                                              |                            |                   |    |
|                                                              |                            |                   |    |
| 1 FRONT ELEV ELEVATION A   A1 A-200 1/4" = 1'-0" @ 22" x 34" |                            |                   |    |
|                                                              |                            |                   |    |
|                                                              |                            |                   |    |
|                                                              |                            |                   |    |
|                                                              | _                          |                   |    |
|                                                              |                            |                   |    |
|                                                              |                            |                   |    |
|                                                              |                            |                   |    |
|                                                              |                            |                   |    |
|                                                              |                            |                   |    |
|                                                              |                            |                   |    |
|                                                              |                            |                   |    |
|                                                              | _                          |                   |    |
|                                                              |                            |                   |    |
|                                                              |                            |                   |    |
|                                                              | _                          |                   |    |
|                                                              |                            | •                 |    |
|                                                              |                            |                   |    |
| 2 BACK ELEV ELEVATION A                                      |                            |                   |    |
| A1 A-200 1/4" = 1'-0" @ 22" x 34"                            |                            |                   |    |

## PROJECT

PLAN: 36' Rental - Medium Ranch ELEV: Elevation LOT: Lot Number

LOT ADDRESS: Lot Address

# FRONT / BACK

SHEET NUMBER

NOT FOR CONSTRUCTION

| Higharc             |
|---------------------|
| 100 School St       |
| Danville, CA, 94526 |

| 1001 | - | DECODIDITION | DATE |
|------|---|--------------|------|
|      |   |              |      |
|      |   |              |      |
|      |   |              |      |
|      |   |              |      |
|      |   |              |      |
|      |   |              |      |
|      |   |              |      |
|      |   |              |      |
|      |   |              |      |
|      |   |              |      |
|      |   |              |      |
|      |   |              |      |
|      |   |              |      |
|      |   |              |      |
|      |   |              |      |
|      |   |              |      |
|      |   |              |      |
|      |   |              |      |
|      |   |              |      |
|      |   |              |      |
|      |   |              |      |