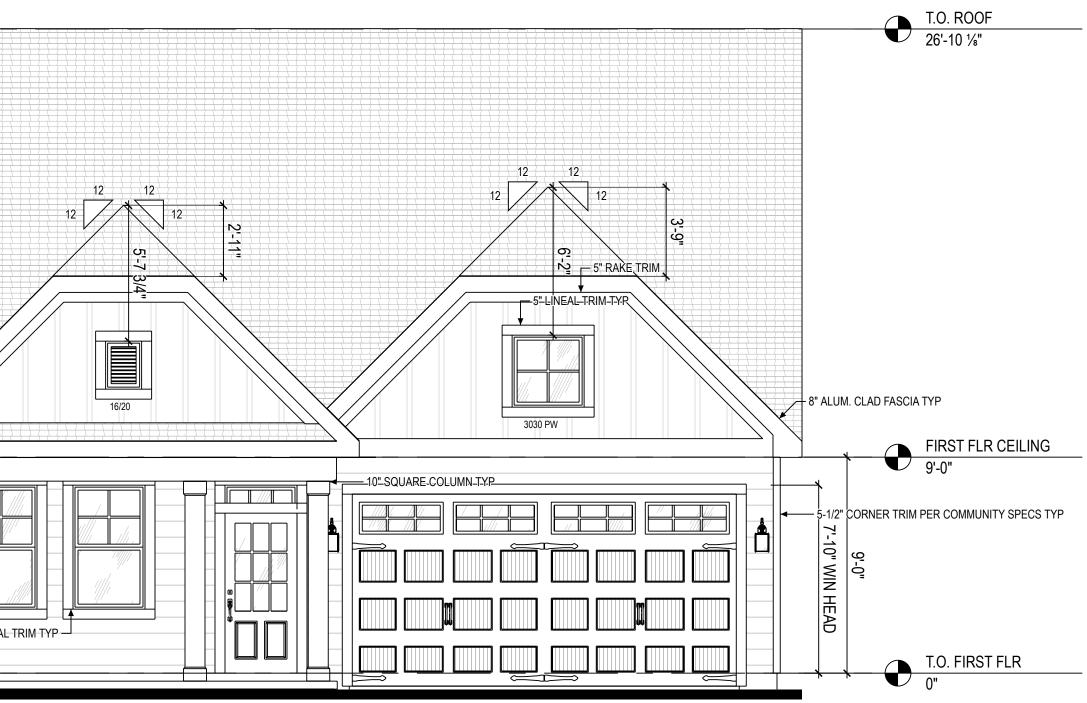

#### 36' - Medium Ranch

Elevation A

|                                                              | _                          |                   |    |
|--------------------------------------------------------------|----------------------------|-------------------|----|
|                                                              |                            |                   |    |
|                                                              |                            |                   |    |
|                                                              |                            |                   |    |
|                                                              |                            |                   |    |
|                                                              |                            |                   |    |
|                                                              |                            |                   |    |
|                                                              |                            |                   |    |
|                                                              |                            |                   |    |
|                                                              |                            |                   |    |
|                                                              | 5-1/2" CORNER TRIM PER COM | IMUNITY SPECS TYP |    |
|                                                              | _                          |                   | 5" |
|                                                              |                            |                   |    |
|                                                              |                            |                   |    |
| 1 FRONT ELEV ELEVATION A   A1 A-200 1/4" = 1'-0" @ 22" x 34" |                            |                   |    |
|                                                              |                            |                   |    |
|                                                              |                            |                   |    |
|                                                              |                            |                   |    |
|                                                              | _                          |                   |    |
|                                                              |                            |                   |    |
|                                                              |                            |                   |    |
|                                                              |                            |                   |    |
|                                                              |                            |                   |    |
|                                                              |                            |                   |    |
|                                                              |                            |                   |    |
|                                                              |                            |                   |    |
|                                                              | _                          |                   |    |
|                                                              |                            |                   |    |
|                                                              |                            |                   |    |
|                                                              | _                          |                   |    |
|                                                              |                            | •                 |    |
|                                                              |                            |                   |    |
| 2 BACK ELEV ELEVATION A                                      |                            |                   |    |
| A1 A-200 1/4" = 1'-0" @ 22" x 34"                            |                            |                   |    |

# FRONT / BACK

SHEET NUMBER

NOT FOR CONSTRUCTION

| Higharc             |
|---------------------|
| 100 School St       |
| Danville, CA, 94526 |

| 1001 | - | DECODIDITION | DATE |
|------|---|--------------|------|
|      |   |              |      |
|      |   |              |      |
|      |   |              |      |
|      |   |              |      |
|      |   |              |      |
|      |   |              |      |
|      |   |              |      |
|      |   |              |      |
|      |   |              |      |
|      |   |              |      |
|      |   |              |      |
|      |   |              |      |
|      |   |              |      |
|      |   |              |      |
|      |   |              |      |
|      |   |              |      |
|      |   |              |      |
|      |   |              |      |
|      |   |              |      |
|      |   |              |      |
|      |   |              |      |