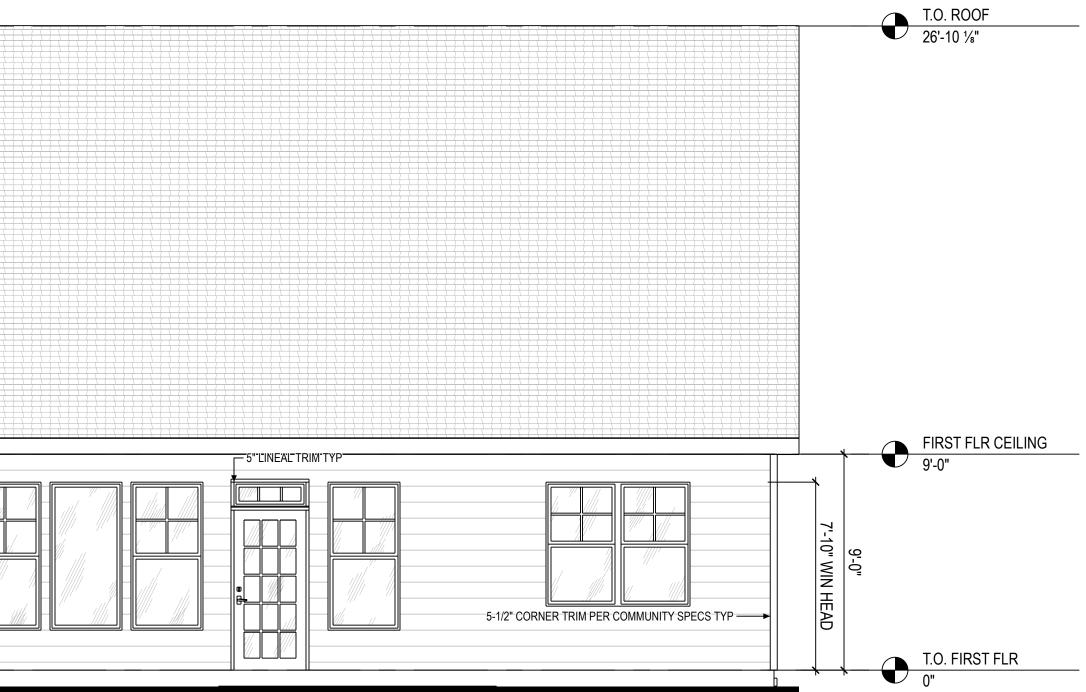

#### 36' - Medium Ranch

Elevation A

|                                                              | _                          |                   |    |
|--------------------------------------------------------------|----------------------------|-------------------|----|
|                                                              |                            |                   |    |
|                                                              |                            |                   |    |
|                                                              |                            |                   |    |
|                                                              |                            |                   |    |
|                                                              |                            |                   |    |
|                                                              |                            |                   |    |
|                                                              |                            |                   |    |
|                                                              |                            |                   |    |
|                                                              |                            |                   |    |
|                                                              | 5-1/2" CORNER TRIM PER COM | IMUNITY SPECS TYP |    |
|                                                              | _                          |                   | 5" |
|                                                              |                            |                   |    |
|                                                              |                            |                   |    |
| 1 FRONT ELEV ELEVATION A   A1 A-200 1/4" = 1'-0" @ 22" x 34" |                            |                   |    |
|                                                              |                            |                   |    |
|                                                              |                            |                   |    |
|                                                              |                            |                   |    |
|                                                              | _                          |                   |    |
|                                                              |                            |                   |    |
|                                                              |                            |                   |    |
|                                                              |                            |                   |    |
|                                                              |                            |                   |    |
|                                                              |                            |                   |    |
|                                                              |                            |                   |    |
|                                                              |                            |                   |    |
|                                                              | _                          |                   |    |
|                                                              |                            |                   |    |
|                                                              |                            |                   |    |
|                                                              | _                          |                   |    |
|                                                              |                            | •                 |    |
|                                                              |                            |                   |    |
| 2 BACK ELEV ELEVATION A                                      |                            |                   |    |
| A1 A-200 1/4" = 1'-0" @ 22" x 34"                            |                            |                   |    |

# FRONT / BACK

SHEET NUMBER

NOT FOR CONSTRUCTION

| Higharc             |
|---------------------|
| 100 School St       |
| Danville, CA, 94526 |

| 1001 | - | DECODIDITION | DATE |
|------|---|--------------|------|
|      |   |              |      |
|      |   |              |      |
|      |   |              |      |
|      |   |              |      |
|      |   |              |      |
|      |   |              |      |
|      |   |              |      |
|      |   |              |      |
|      |   |              |      |
|      |   |              |      |
|      |   |              |      |
|      |   |              |      |
|      |   |              |      |
|      |   |              |      |
|      |   |              |      |
|      |   |              |      |
|      |   |              |      |
|      |   |              |      |
|      |   |              |      |
|      |   |              |      |
|      |   |              |      |