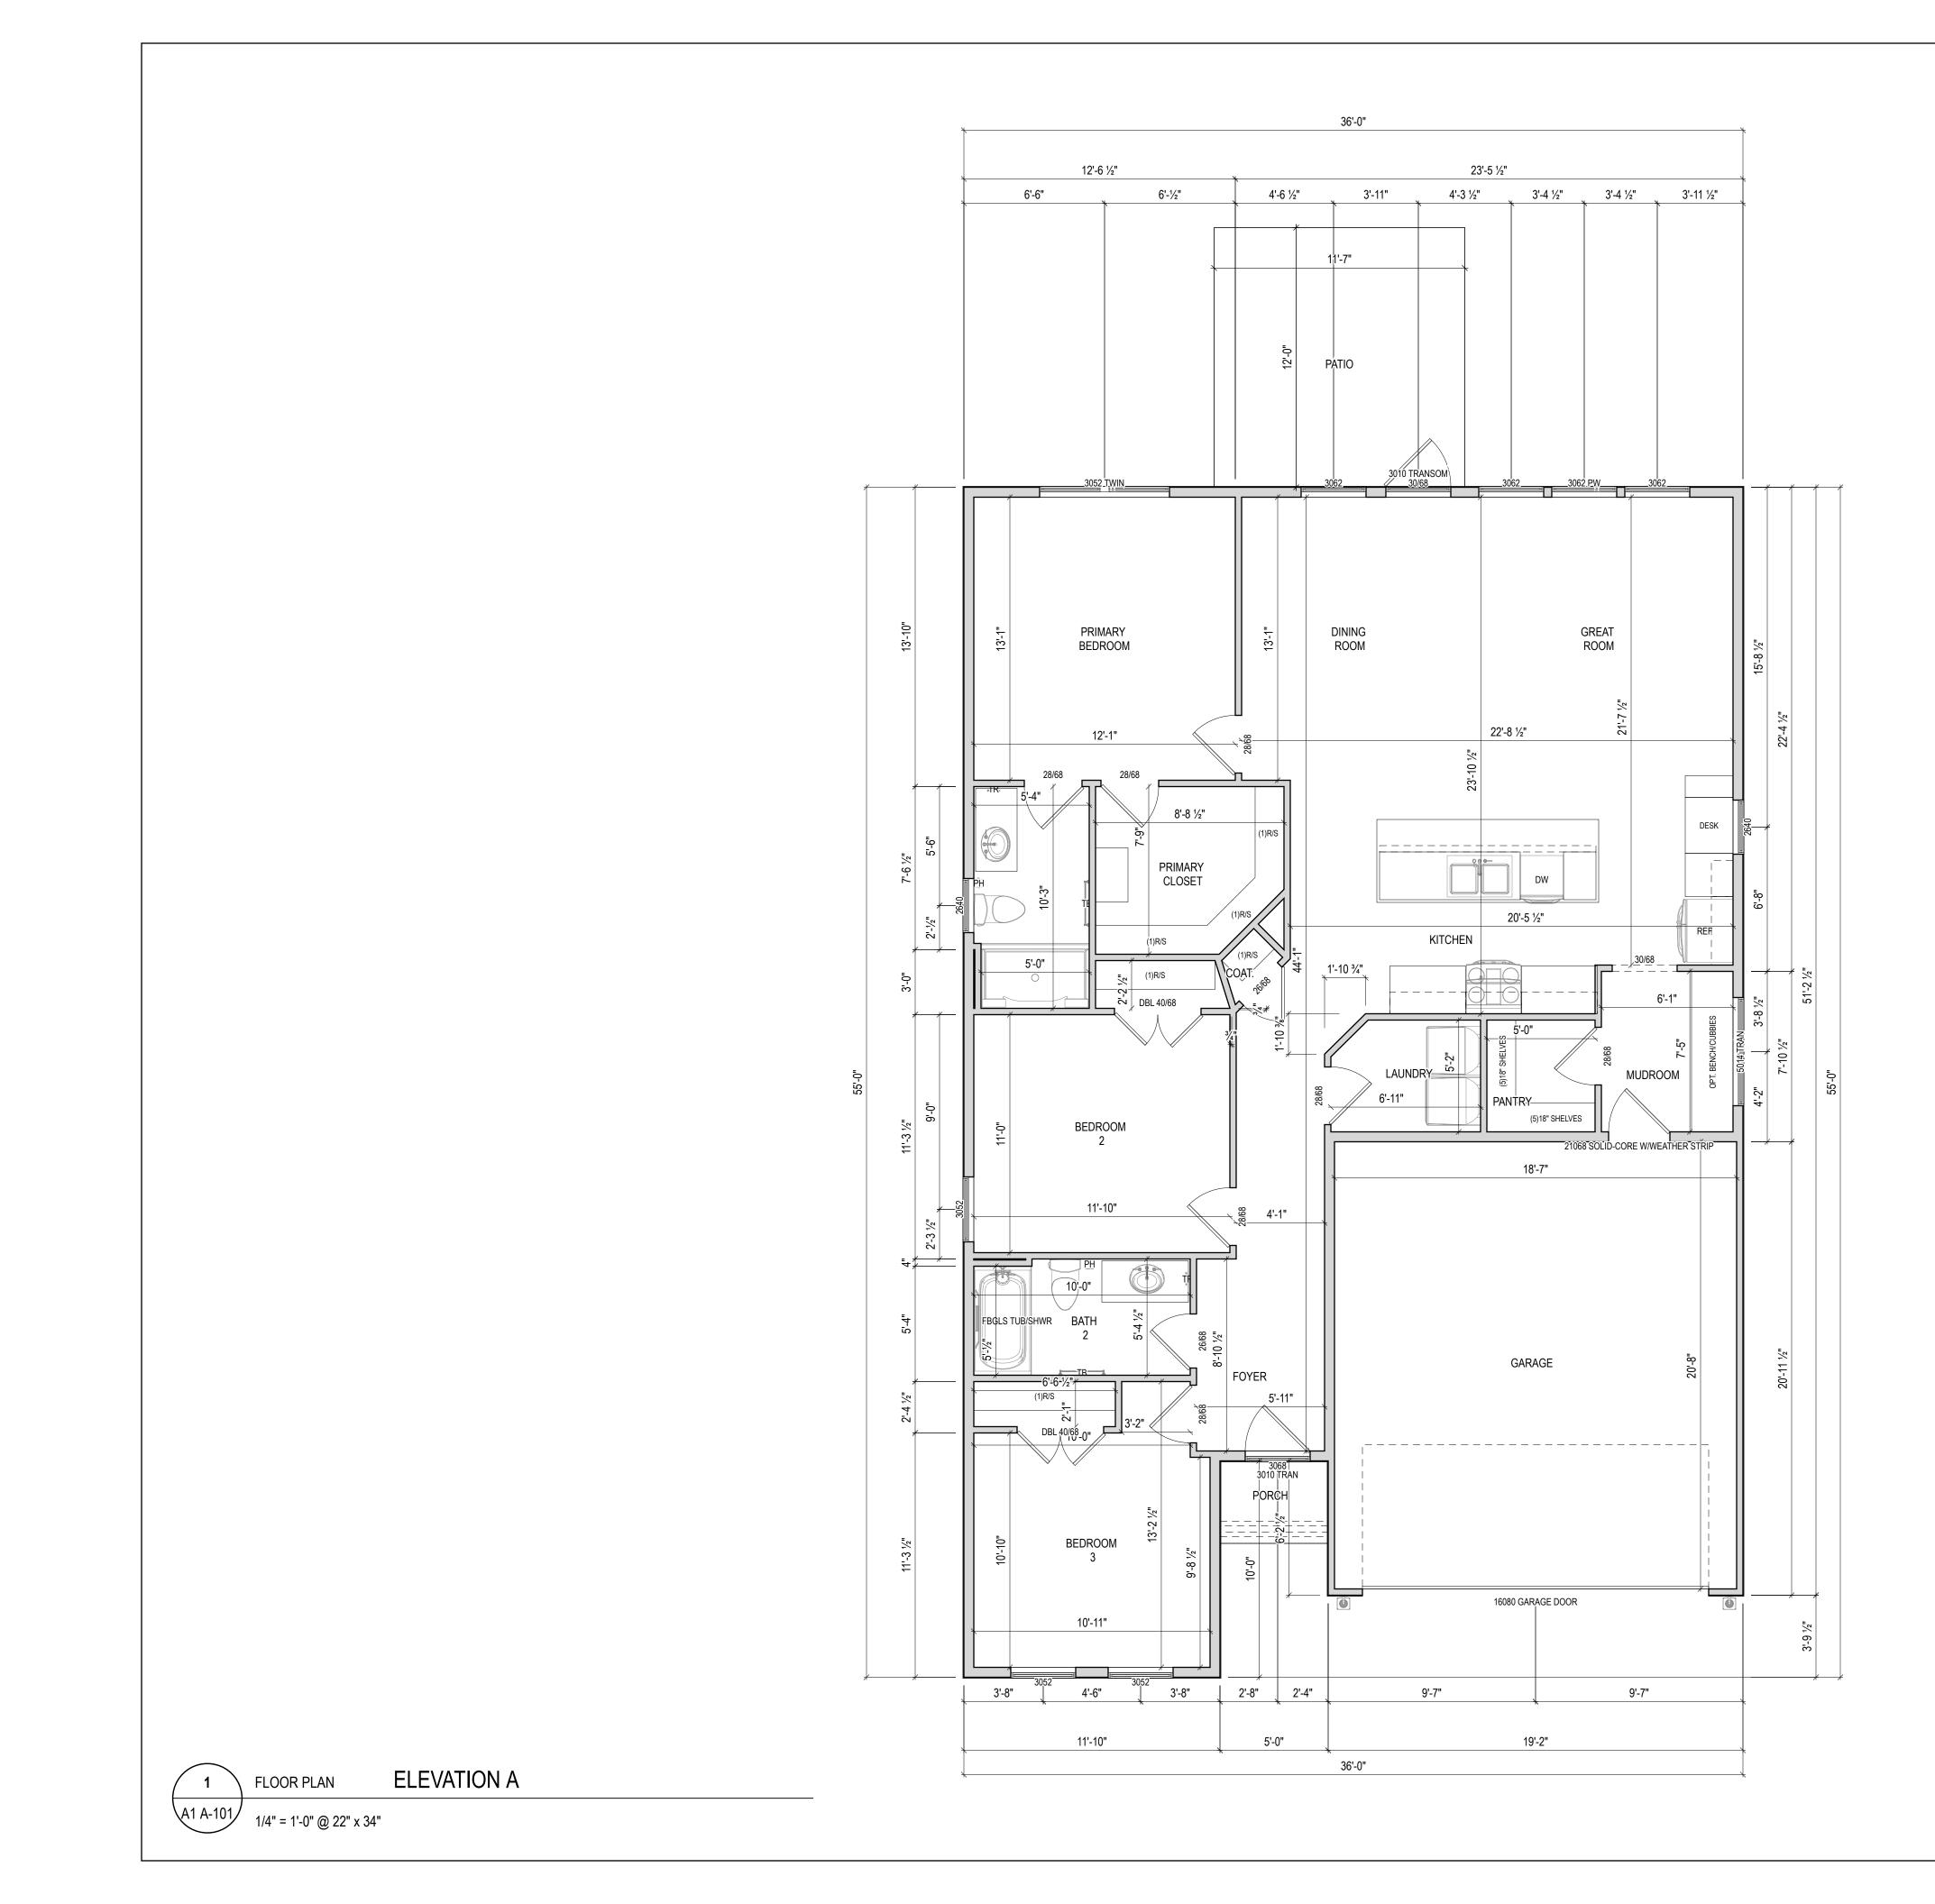

|                            |                   |    |
| 2 BACK ELEV ELEVATION A                                      |                            |                   |    |
| A1 A-200 1/4" = 1'-0" @ 22" x 34"                            |                            |                   |    |







| ingilaio            |
|---------------------|
| 100 School St       |
| Danville, CA, 94526 |

| ICCLIE | DESCRIPTION |  |
|--------|-------------|--|

| ISSUE | DESCRIPTION | DATE      |
|-------|-------------|-----------|
| 01    | BUILDER SET | 7/10/2023 |
|       |             |           |

## PROJECT

PLAN: 36' Rental - Medium Ranch ELEV: Elevation LOT: Lot Number

LOT ADDRESS: Lot Address

### DRAWING TITLE

# FRONT / BACK

SHEET NUMBER



NOT FOR CONSTRUCTION







| Higharc             |
|---------------------|
| 100 School St       |
| Danville, CA, 94526 |

| 1001 | - | DECODIDITION | DATE |
|------|---|--------------|------|
|      |   |              |      |
|      |   |              |      |
|      |   |              |      |
|      |   |              |      |
|      |   |              |      |
|      |   |              |      |
|      |   |              |      |
|      |   |              |      |
|      |   |              |      |
|      |   |              |      |
|      |   |              |      |
|      |   |              |      |
|      |   |              |      |
|      |   |              |      |
|      |   |              |      |
|      |   |              |      |
|      |   |              |      |
|      |   |              |      |