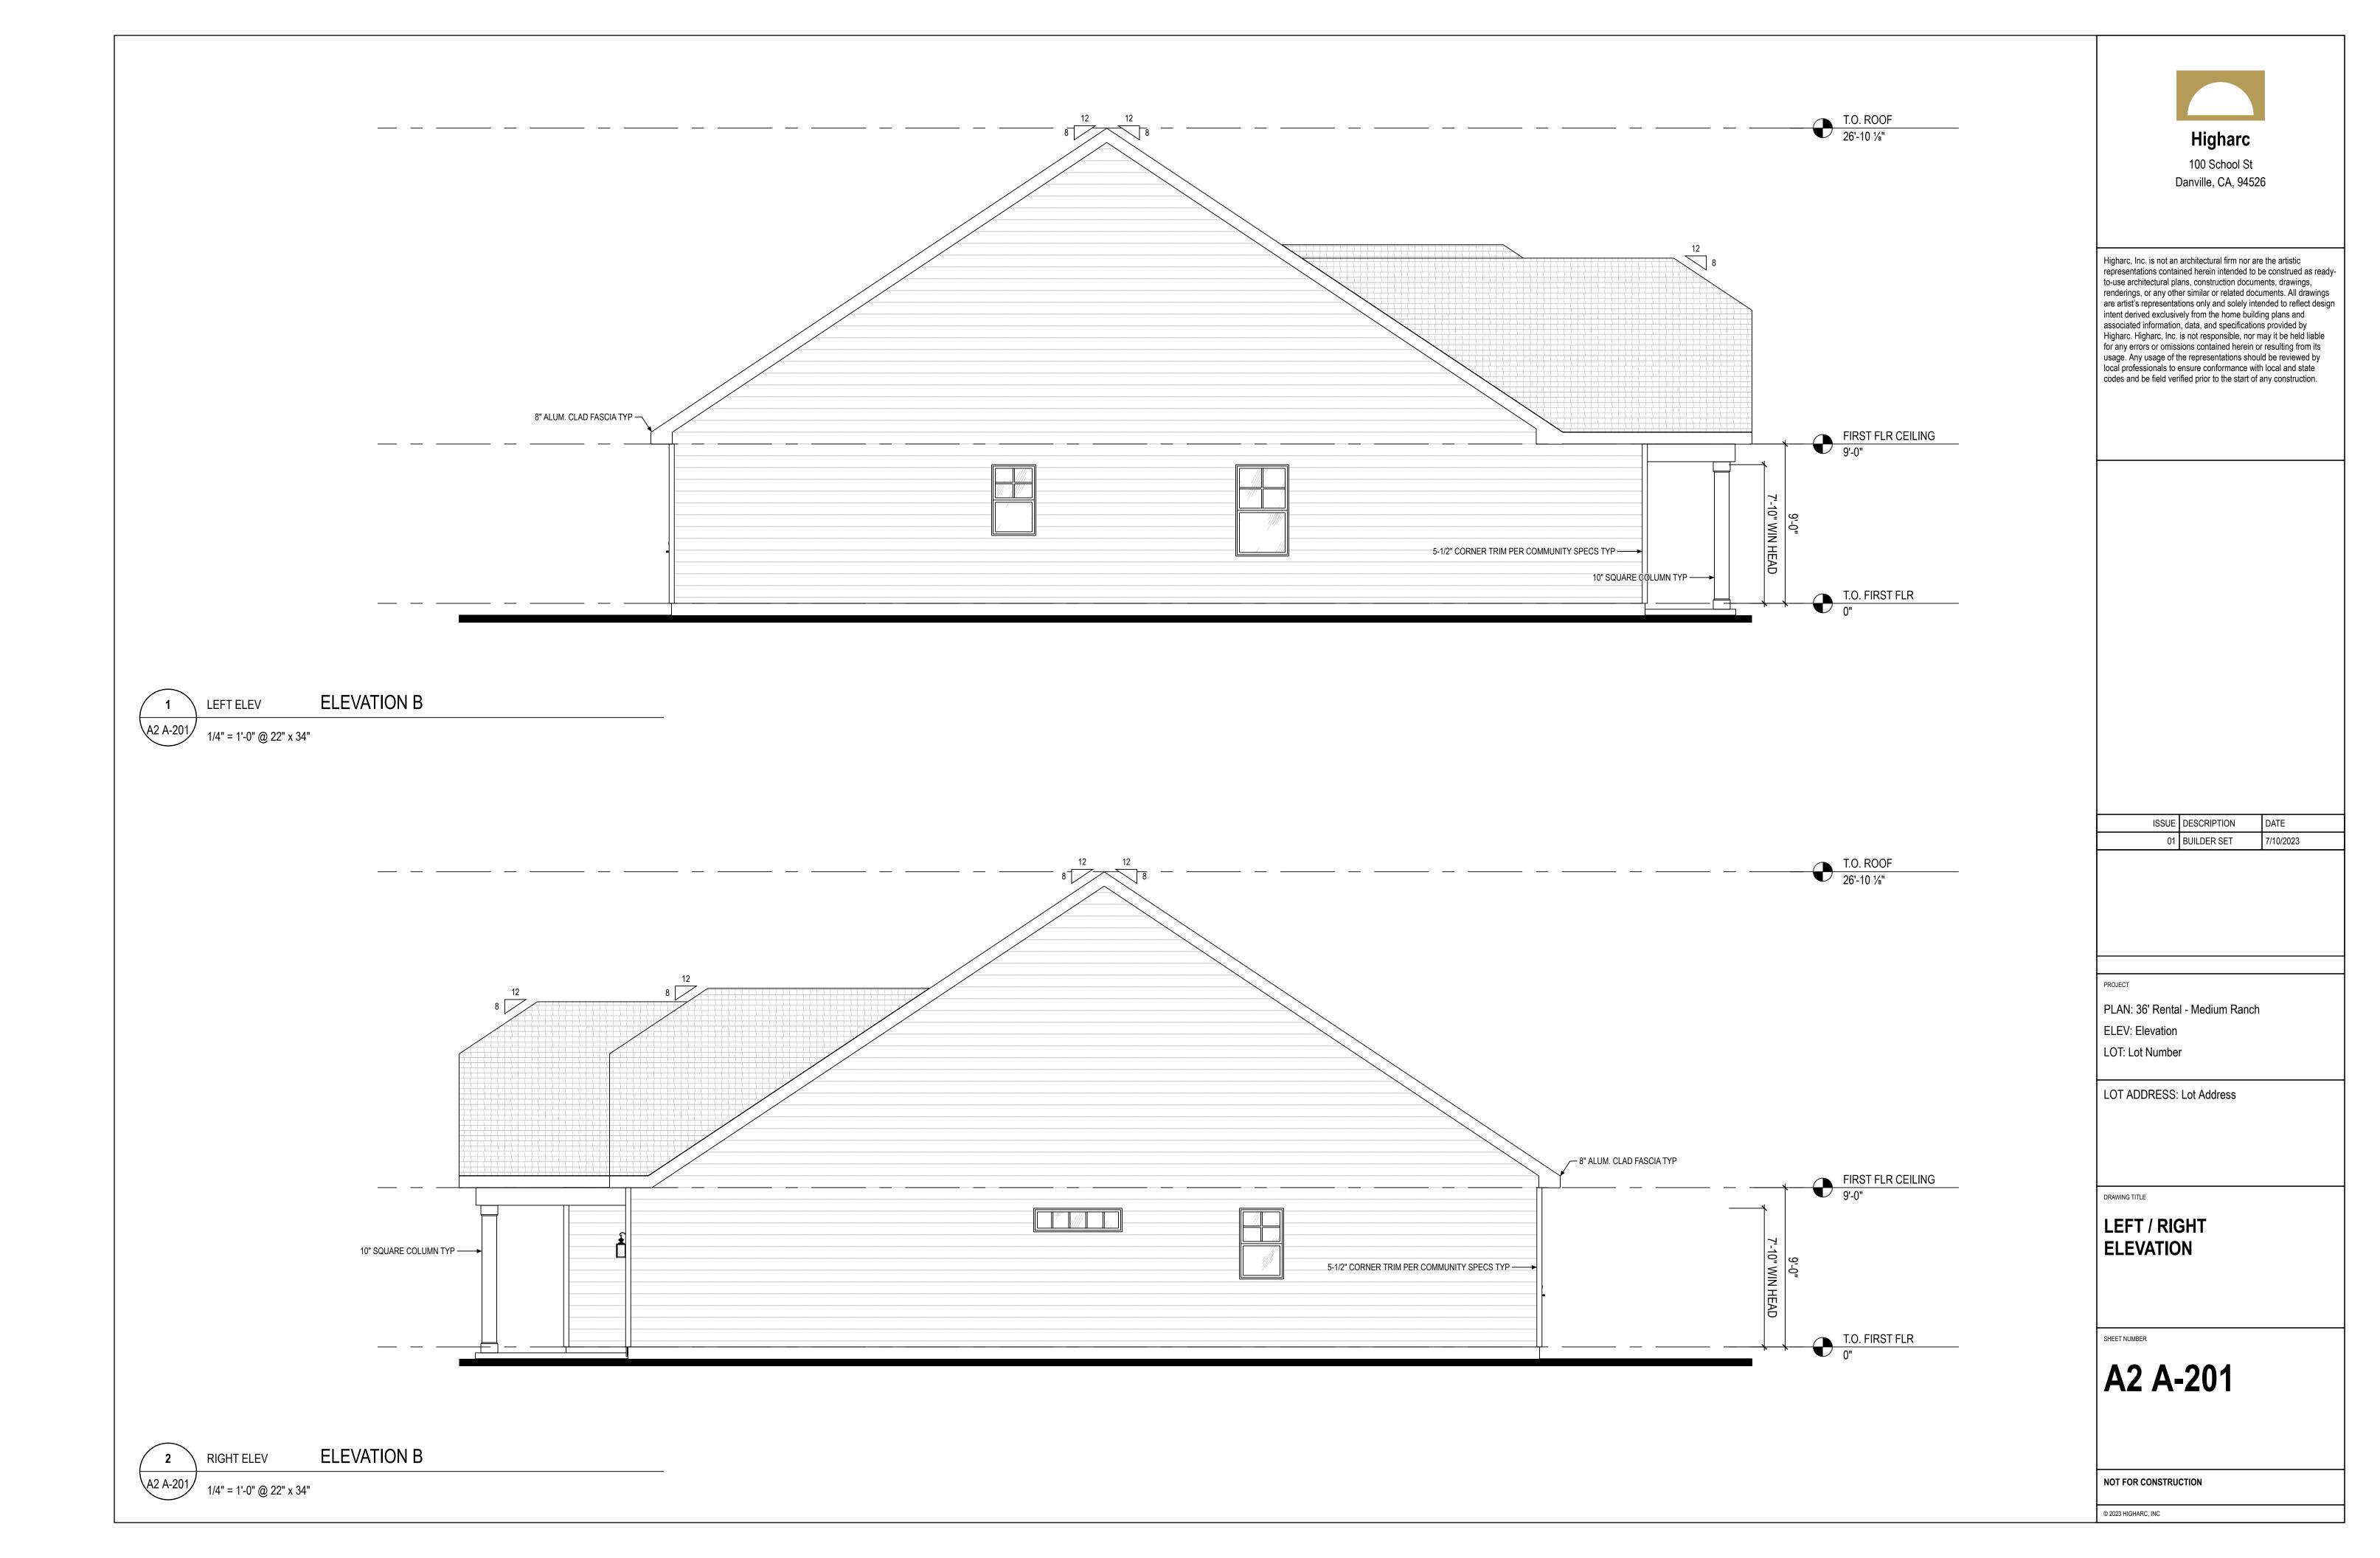

#### Elevation B

| 1 FRONT ELEV                  | ELEVATION B |  |  |
|-------------------------------|-------------|--|--|
| A2 A-200 1/4" = 1'-0" @ 22" x |             |  |  |
| A2 A-200 1/4" = 1'-0" @ 22" x |             |  |  |
| A2 A-200 1/4" = 1'-0" @ 22" x |             |  |  |
| A2 A-200 1/4" = 1'-0" @ 22" x |             |  |  |
| A2 A-200 1/4" = 1'-0" @ 22" x |             |  |  |
| A2 A-200 1/4" = 1'-0" @ 22" x |             |  |  |
| A2 A-200 1/4" = 1'-0" @ 22" x |             |  |  |
| A2 A-200 1/4" = 1'-0" @ 22" x |             |  |  |

| ingilaio            |
|---------------------|
| 100 School St       |
| Danville, CA, 94526 |

| ISSUE | DESCRIPTION | DATE      |
|-------|-------------|-----------|
| 01    | BUILDER SET | 7/10/2023 |
|       |             |           |

### PROJECT

PLAN: 36' Rental - Medium Ranch ELEV: Elevation LOT: Lot Number

LOT ADDRESS: Lot Address

#### DRAWING TITLE

# FRONT / BACK

SHEET NUMBER

NOT FOR CONSTRUCTION

| Higharc             |
|---------------------|
| 100 School St       |
| Danville, CA, 94526 |

|  | DECODURTION | D ATE |
|--|-------------|-------|
|  |             |       |
|  |             |       |
|  |             |       |
|  |             |       |
|  |             |       |
|  |             |       |
|  |             |       |
|  |             |       |
|  |             |       |
|  |             |       |
|  |             |       |
|  |             |       |
|  |             |       |
|  |             |       |
|  |             |       |
|  |             |       |
|  |             |       |
|  |             |       |
|  |             |       |
|  |             |       |
|  |             |       |
|  |             |       |
|  |             |       |
|  |             |       |
|  |             |       |
|  |             |       |
|  |             |       |