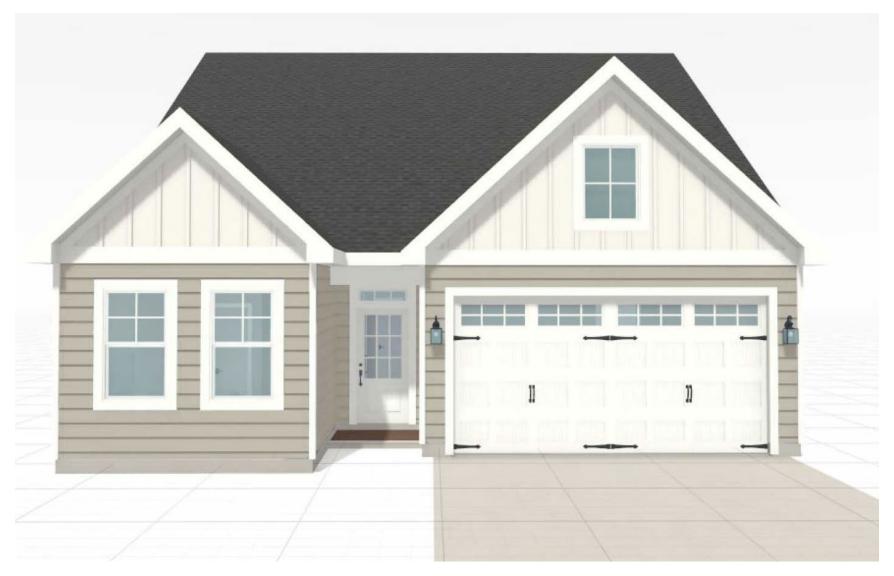

#### 36' - Medium Ranch

Elevation A

|                                                              | _                          |                   |    |
|--------------------------------------------------------------|----------------------------|-------------------|----|
|                                                              |                            |                   |    |
|                                                              |                            |                   |    |
|                                                              |                            |                   |    |
|                                                              |                            |                   |    |
|                                                              |                            |                   |    |
|                                                              |                            |                   |    |
|                                                              |                            |                   |    |
|                                                              |                            |                   |    |
|                                                              |                            |                   |    |
|                                                              | 5-1/2" CORNER TRIM PER COM | IMUNITY SPECS TYP |    |
|                                                              | _                          |                   | 5" |
|                                                              |                            |                   |    |
|                                                              |                            |                   |    |
| 1 FRONT ELEV ELEVATION A   A1 A-200 1/4" = 1'-0" @ 22" x 34" |                            |                   |    |
|                                                              |                            |                   |    |
|                                                              |                            |                   |    |
|                                                              |                            |                   |    |
|                                                              | _                          |                   |    |
|                                                              |                            |                   |    |
|                                                              |                            |                   |    |
|                                                              |                            |                   |    |
|                                                              |                            |                   |    |
|                                                              |                            |                   |    |
|                                                              |                            |                   |    |
|                                                              |                            |                   |    |
|                                                              | _                          |                   |    |
|                                                              |                            |                   |    |
|                                                              |                            |                   |    |
|                                                              | _                          |                   |    |
|                                                              |                            | •                 |    |
|                                                              |                            |                   |    |
| 2 BACK ELEV ELEVATION A                                      |                            |                   |    |
| A1 A-200 1/4" = 1'-0" @ 22" x 34"                            |                            |                   |    |

## PROJECT

PLAN: 36' Rental - Medium Ranch ELEV: Elevation LOT: Lot Number

LOT ADDRESS: Lot Address

# FRONT / BACK

SHEET NUMBER

NOT FOR CONSTRUCTION

| Higharc             |
|---------------------|
| 100 School St       |
| Danville, CA, 94526 |

| 1001 | - | DECODIDITION | DATE |
|------|---|--------------|------|
|      |   |              |      |
|      |   |              |      |
|      |   |              |      |
|      |   |              |      |
|      |   |              |      |
|      |   |              |      |
|      |   |              |      |
|      |   |              |      |
|      |   |              |      |
|      |   |              |      |
|      |   |              |      |
|      |   |              |      |
|      |   |              |      |
|      |   |              |      |
|      |   |              |      |
|      |   |              |      |
|      |   |              |      |
|      |   |              |      |
|      |   |              |      |
|      |   |              |      |
|      |   |              |      |