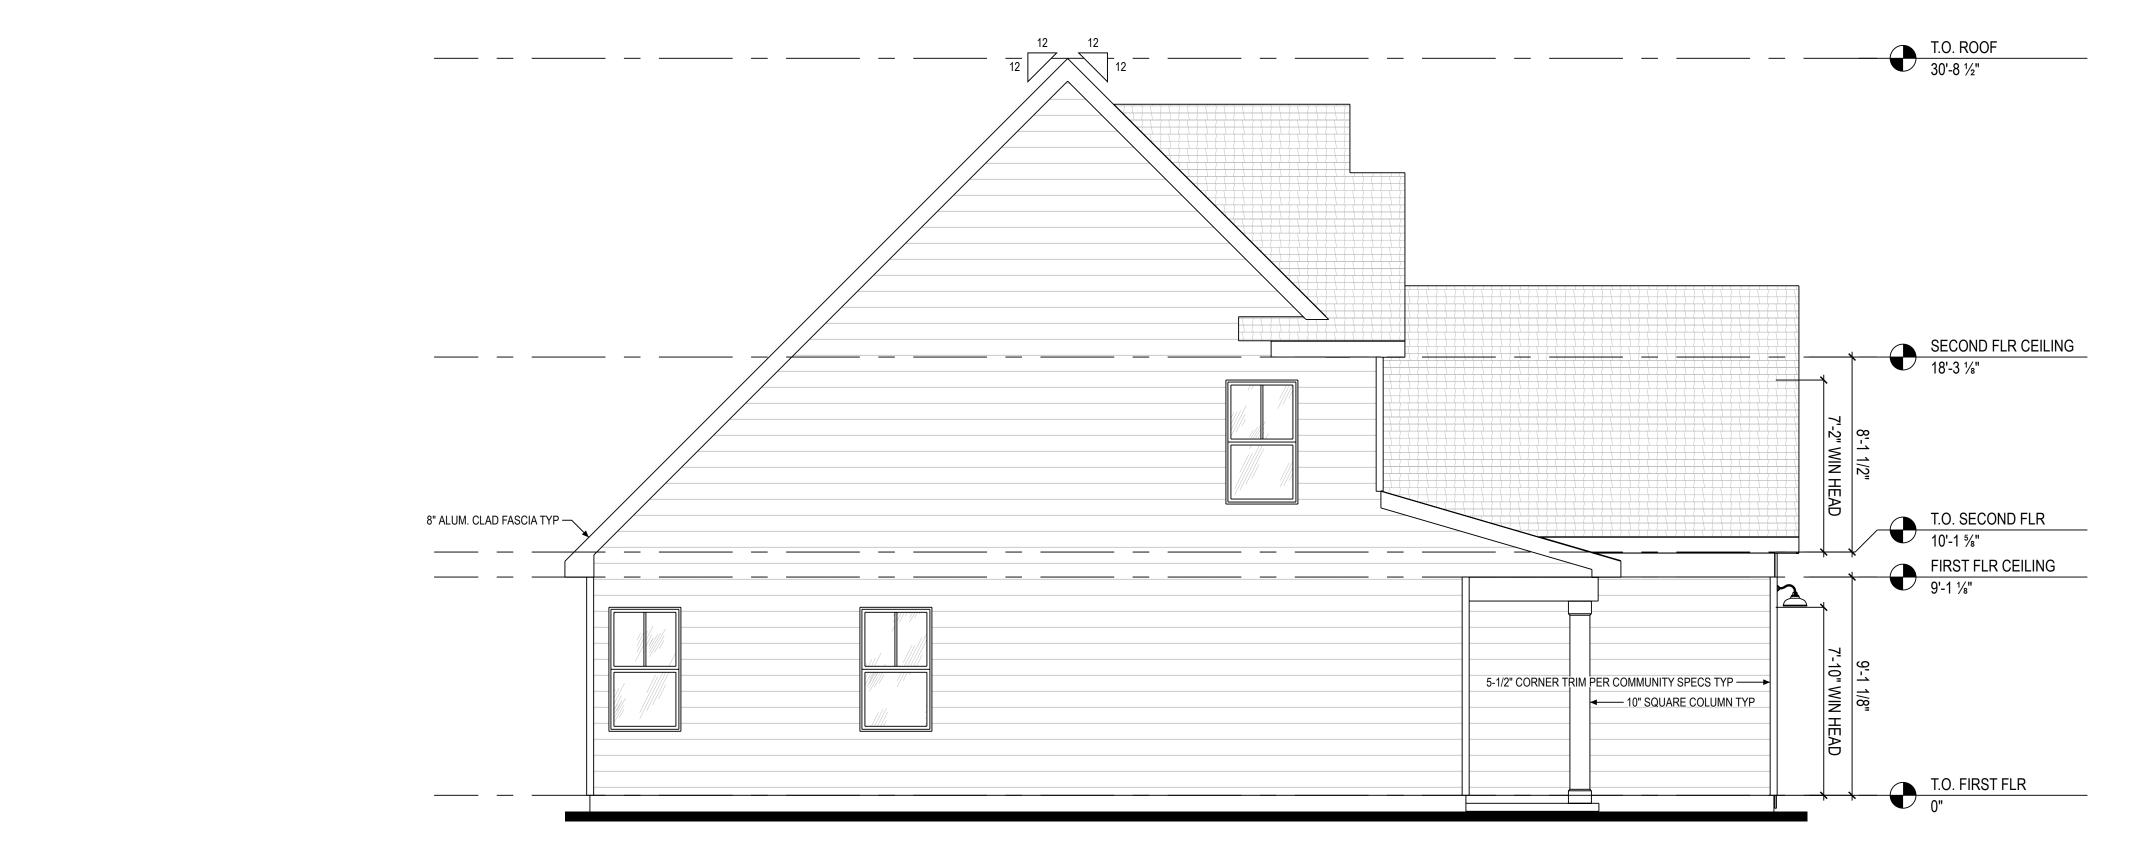

DRAWING TITLE

FRONT / BACK ELEVATION

SHEET NUMBER

A3 A-200

NOT FOR CONSTRUCTION

A3 A-201

LEFT ELEV

MODERN FARMHOUSE

1/4" = 1'-0" @ 22" x 34"

RIGHT ELEV

MODERN FARMHOUSE

1/4" = 1'-0" @ 22" x 34"

Danville, CA, 94526

Higharc, Inc. is not an architectural firm nor are the artistic representations contained herein intended to be construed as ready-to-use architectural plans, construction documents, drawings, renderings, or any other similar or related documents. All drawings are artist's representations only and solely intended to reflect design intent derived exclusively from the home building plans and associated information, data, and specifications provided by Higharc. Higharc, Inc. is not responsible, nor may it be held liable for any errors or omissions contained herein or resulting from its usage. Any usage of the representations should be reviewed by local professionals to ensure conformance with local and state codes and be field verified prior to the start of any construction.

| ISSUE | DESCRIPTION | DATE      |
|-------|-------------|-----------|
| 01    | BUILDER SET | 7/26/2023 |

PROJE

PLAN: 36' Rental Small Master Down

ELEV: Elevation

LOT: Lot Number

LOT ADDRESS: Lot Address

DRAWING TITLE

LEFT / RIGHT ELEVATION

SHEET NUMBER

A3 A-201

NOT FOR CONSTRUCTION

| ISSUE | DESCRIPTION | DATE      |
|-------|-------------|-----------|
| 01    | BUILDER SET | 7/26/2023 |

PROJECT

PLAN: 36' Rental Small Master Down