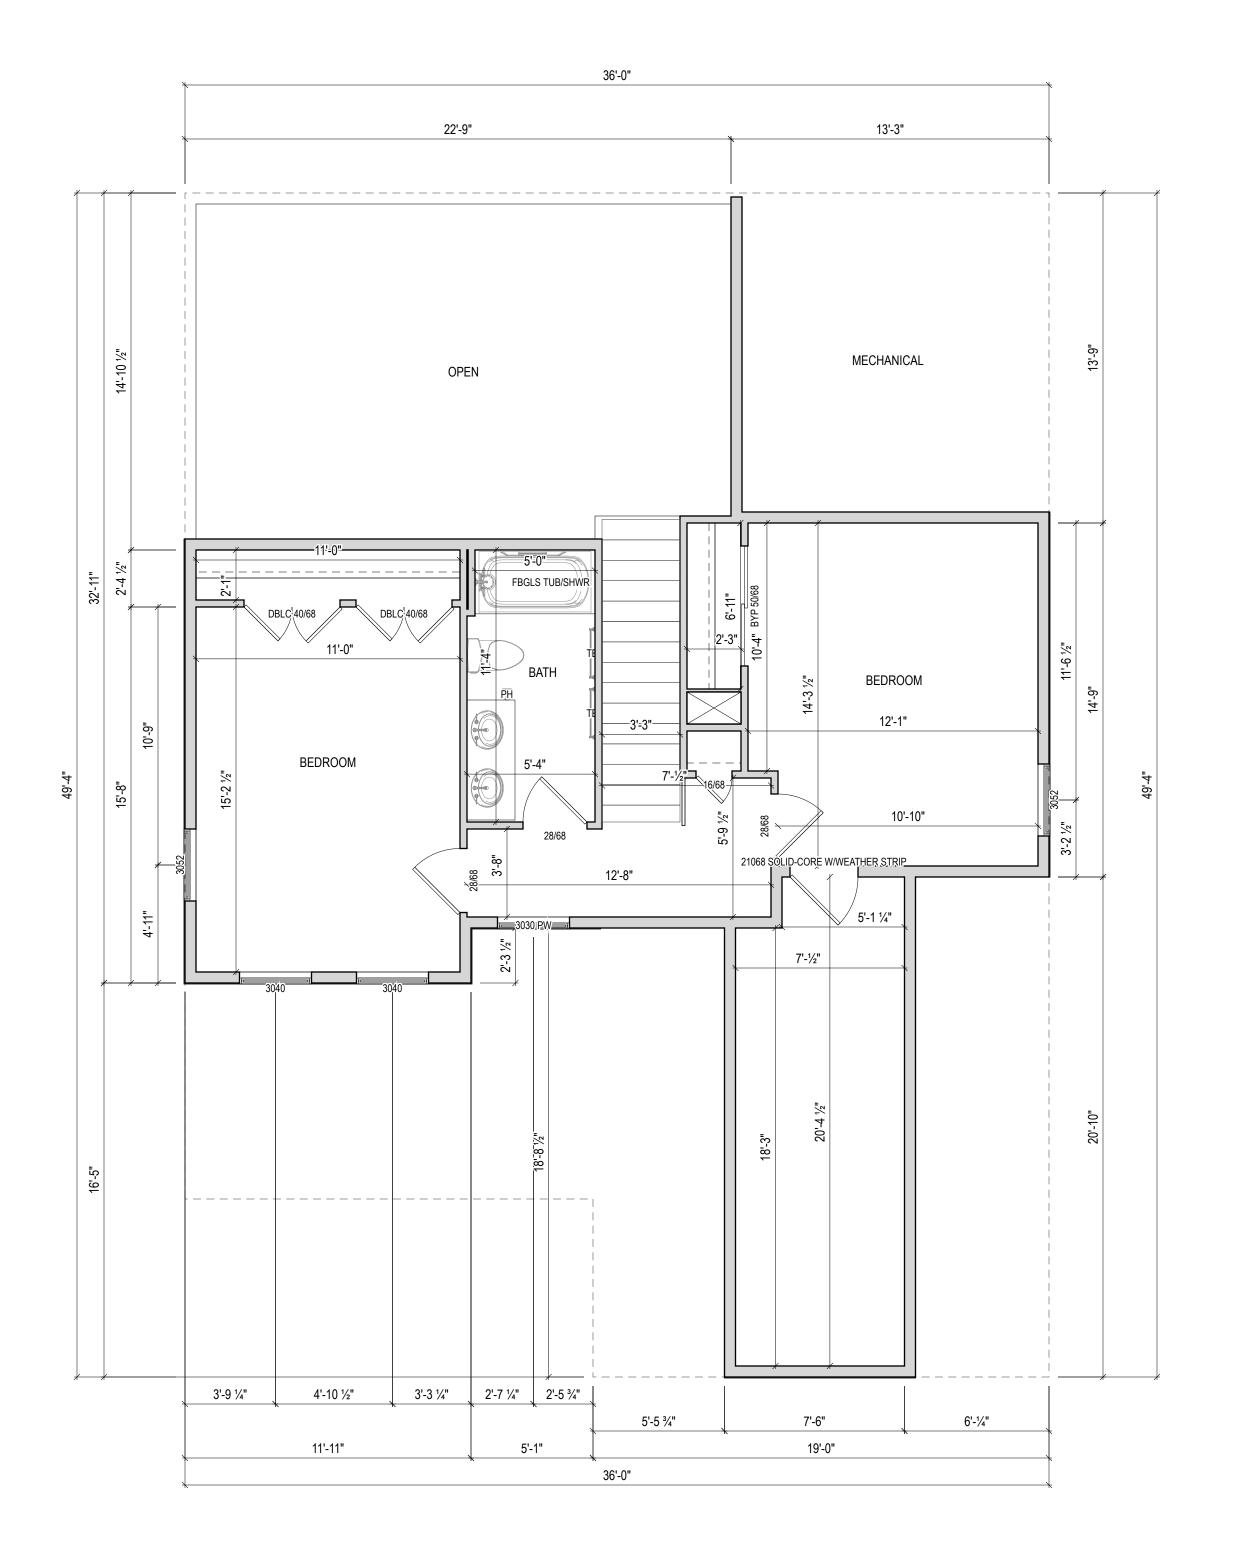

ELEV: Elevation

LOT: Lot Number

LOT ADDRESS: Lot Address

DRAWING TITLE

FIRST FLOOR PLAN

SHEET NUMBER

A3 A-101

NOT FOR CONSTRUCTION

© 2023 HIGHARC, INC

OR PLAN MODERN FARMHOUSE

| ISSUE | DESCRIPTION | DATE      |
|-------|-------------|-----------|
| 01    | BUILDER SET | 7/26/2023 |

PROJECT

PLAN: 36' Rental Small Master Down

ELEV: Elevation