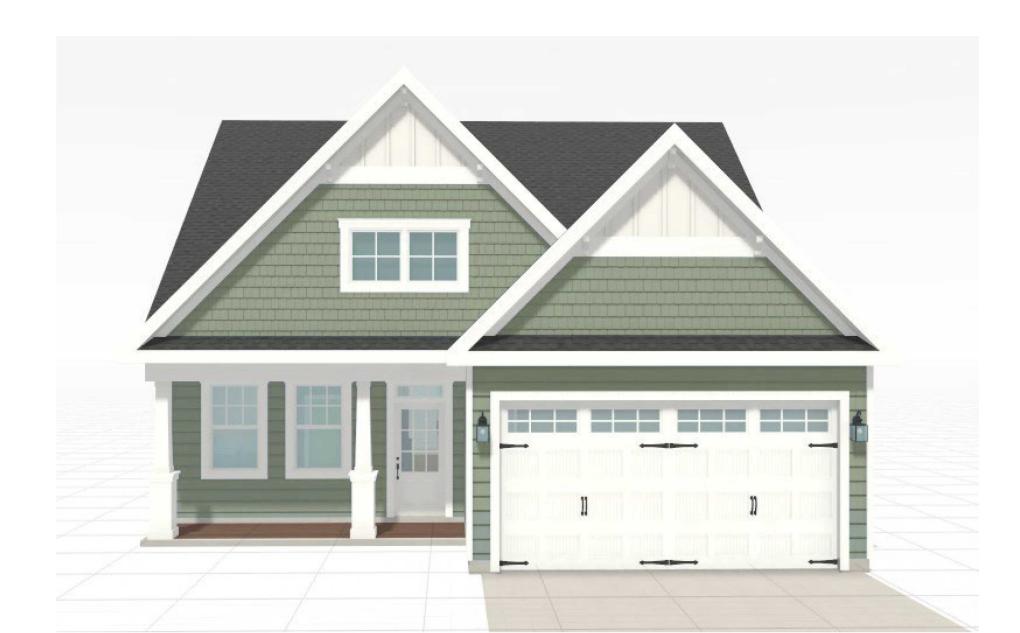

## 36' – Small Master Down

Craftsman Elevation

CRAFTSMAN

1/4" = 1'-0" @ 22" x 34"

Higharc, Inc. is not an architectural firm nor are the artistic representations contained herein intended to be construed as readyto-use architectural plans, construction documents, drawings, renderings, or any other similar or related documents. All drawings are artist's representations only and solely intended to reflect design intent derived exclusively from the home building plans and associated information, data, and specifications provided by Higharc. Higharc, Inc. is not responsible, nor may it be held liable for any errors or omissions contained herein or resulting from its usage. Any usage of the representations should be reviewed by local professionals to ensure conformance with local and state codes and be field verified prior to the start of any construction.

FRONT / BACK ELEVATION

SHEET NUMBER

A2 A-200

NOT FOR CONSTRUCTION

© 2023 HIGHARC, INC

CRAFTSMAN 1/4" = 1'-0" @ 22" x 34"

1 A2 A-201

LEFT ELEV