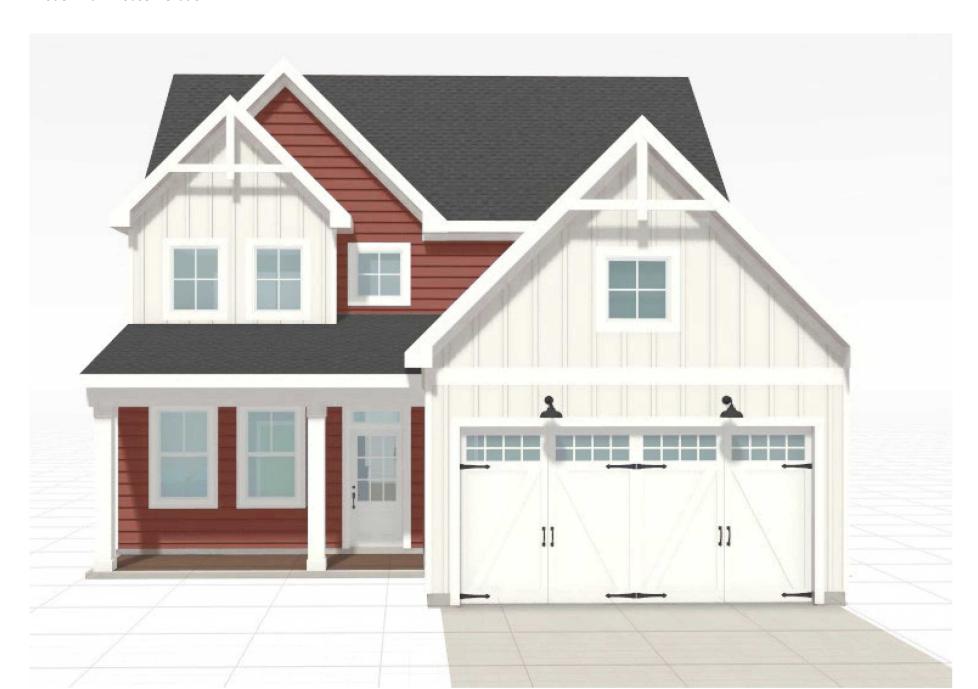

## 36' – Small Master Down

Modern Farmhouse Elevation

A3 A-200

FRONT ELEV

MODERN FARMHOUSE

1/4" = 1'-0" @ 22" x 34"

BACK ELEV

MODERN FARMHOUSE

DRAWING TITLE

FRONT / BACK ELEVATION

SHEET NUMBER

A3 A-200

NOT FOR CONSTRUCTION

A3 A-201

LEFT ELEV

MODERN FARMHOUSE