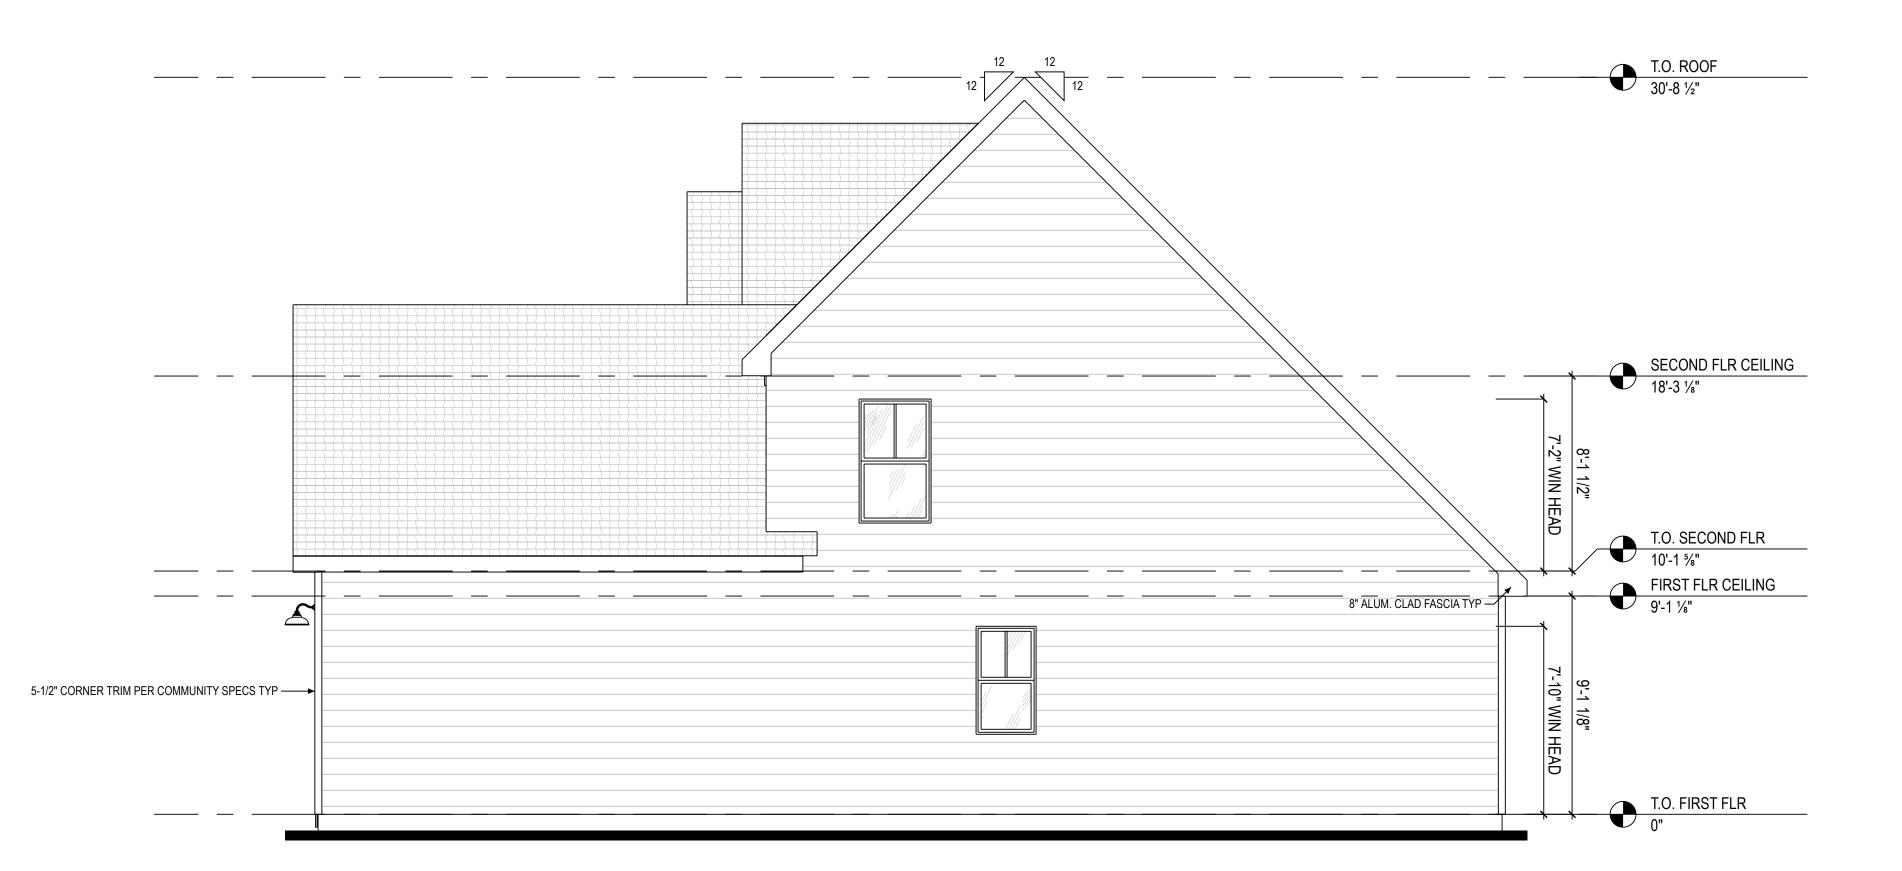

1/4" = 1'-0" @ 22" x 34"

RIGHT ELEV

MODERN FARMHOUSE

1/4" = 1'-0" @ 22" x 34"

Danville, CA, 94526

Higharc, Inc. is not an architectural firm nor are the artistic representations contained herein intended to be construed as ready-to-use architectural plans, construction documents, drawings, renderings, or any other similar or related documents. All drawings are artist's representations only and solely intended to reflect design intent derived exclusively from the home building plans and associated information, data, and specifications provided by Higharc. Higharc, Inc. is not responsible, nor may it be held liable for any errors or omissions contained herein or resulting from its usage. Any usage of the representations should be reviewed by local professionals to ensure conformance with local and state codes and be field verified prior to the start of any construction.

| ISSUE | DESCRIPTION | DATE      |
|-------|-------------|-----------|
| 01    | BUILDER SET | 7/26/2023 |

PROJE

PLAN: 36' Rental Small Master Down

ELEV: Elevation

LOT: Lot Number

LOT ADDRESS: Lot Address

DRAWING TITLE

LEFT / RIGHT ELEVATION

SHEET NUMBER

A3 A-201

NOT FOR CONSTRUCTION

| ISSUE | DESCRIPTION | DATE      |
|-------|-------------|-----------|
| 01    | BUILDER SET | 7/26/2023 |

PROJECT

PLAN: 36' Rental Small Master Down