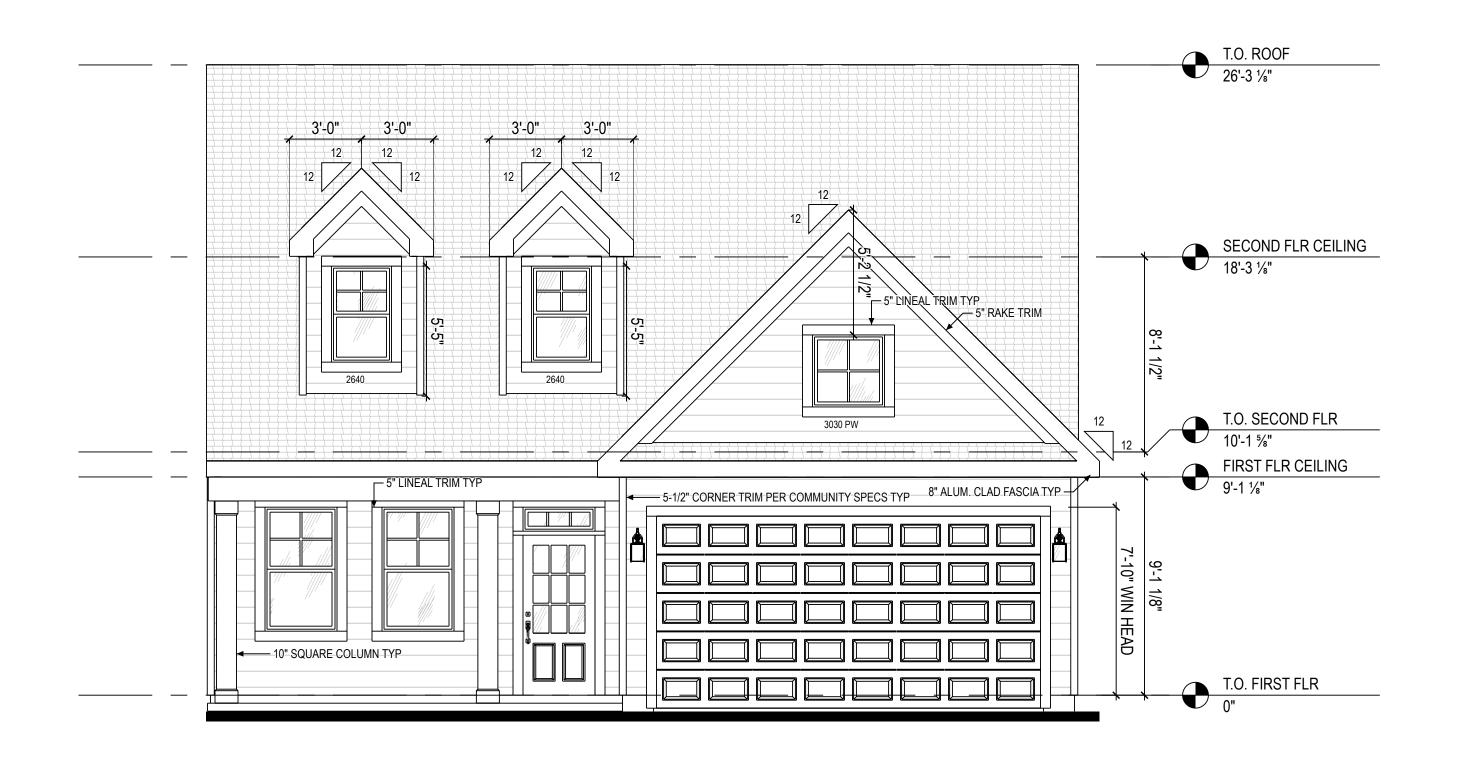

## 36' – Small Master Down

Elevation A

1 A1 A-200 FRONT ELEV ELEVATION A

1/4" = 1'-0" @ 22" x 34"

Danville, CA, 94526

Higharc, Inc. is not an architectural firm nor are the artistic representations contained herein intended to be construed as ready-to-use architectural plans, construction documents, drawings, renderings, or any other similar or related documents. All drawings are artist's representations only and solely intended to reflect design intent derived exclusively from the home building plans and associated information, data, and specifications provided by Higharc. Higharc, Inc. is not responsible, nor may it be held liable for any errors or omissions contained herein or resulting from its usage. Any usage of the representations should be reviewed by local professionals to ensure conformance with local and state codes and be field verified prior to the start of any construction.

| ISSUE | DESCRIPTION | DATE      |
|-------|-------------|-----------|
| 01    | BUILDER SET | 7/26/2023 |

PROJECT

PLAN: 36' Rental Small Master Down

ELEV: Elevation
LOT: Lot Number

LOT ADDRESS: Lot Address

DRAWING TITLE

FRONT / BACK ELEVATION

SHEET NUMBER

A1 A-200

NOT FOR CONSTRUCTION

© 2023 HIGHARC, INC

BACK ELEV

1/4" = 1'-0" @ 22" x 34"