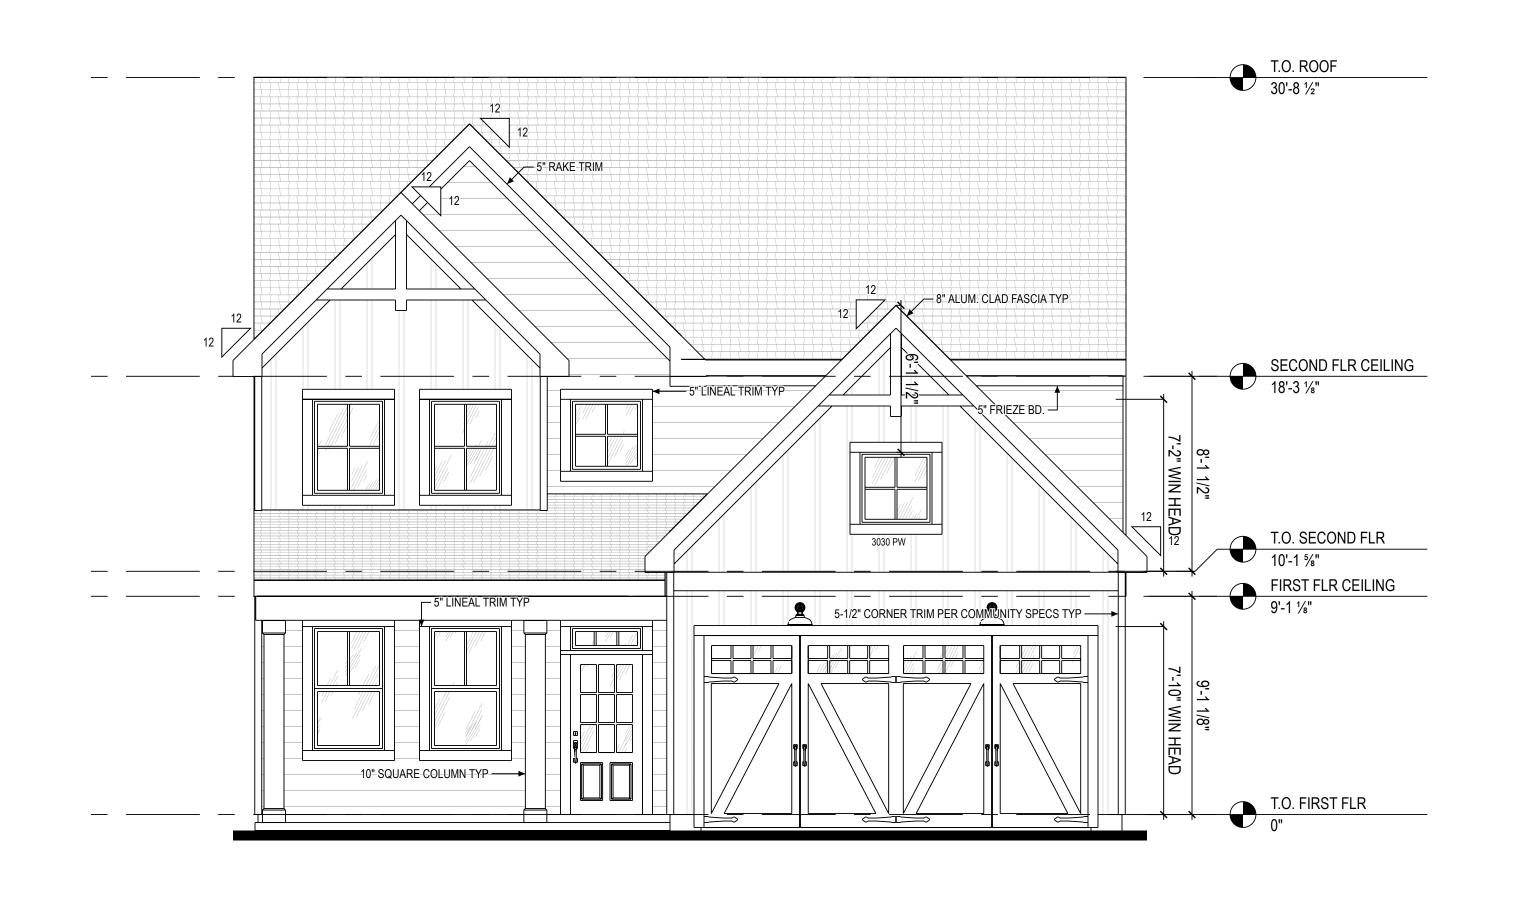

## 36' – Small Master Down

Modern Farmhouse Elevation

A3 A-200

FRONT ELEV

MODERN FARMHOUSE

1/4" = 1'-0" @ 22" x 34"

BACK ELEV

MODERN FARMHOUSE

1/4" = 1'-0" @ 22" x 34"

Higharc, Inc. is not an architectural firm nor are the artistic representations contained herein intended to be construed as ready-to-use architectural plans, construction documents, drawings, renderings, or any other similar or related documents. All drawings are artist's representations only and solely intended to reflect design intent derived exclusively from the home building plans and associated information, data, and specifications provided by Higharc. Higharc, Inc. is not responsible, nor may it be held liable for any errors or omissions contained herein or resulting from its usage. Any usage of the representations should be reviewed by local professionals to ensure conformance with local and state codes and be field verified prior to the start of any construction.

| ISSUE | DESCRIPTION | DATE      |
|-------|-------------|-----------|
| 01    | BUILDER SET | 7/26/2023 |

PROJECT

PLAN: 36' Rental Small Master Down

ELEV: Elevation

LOT: Lot Number

LOT ADDRESS: Lot Address

DRAWING TITLE

FRONT / BACK ELEVATION

SHEET NUMBER

A3 A-200

NOT FOR CONSTRUCTION

A3 A-201

LEFT ELEV

MODERN FARMHOUSE