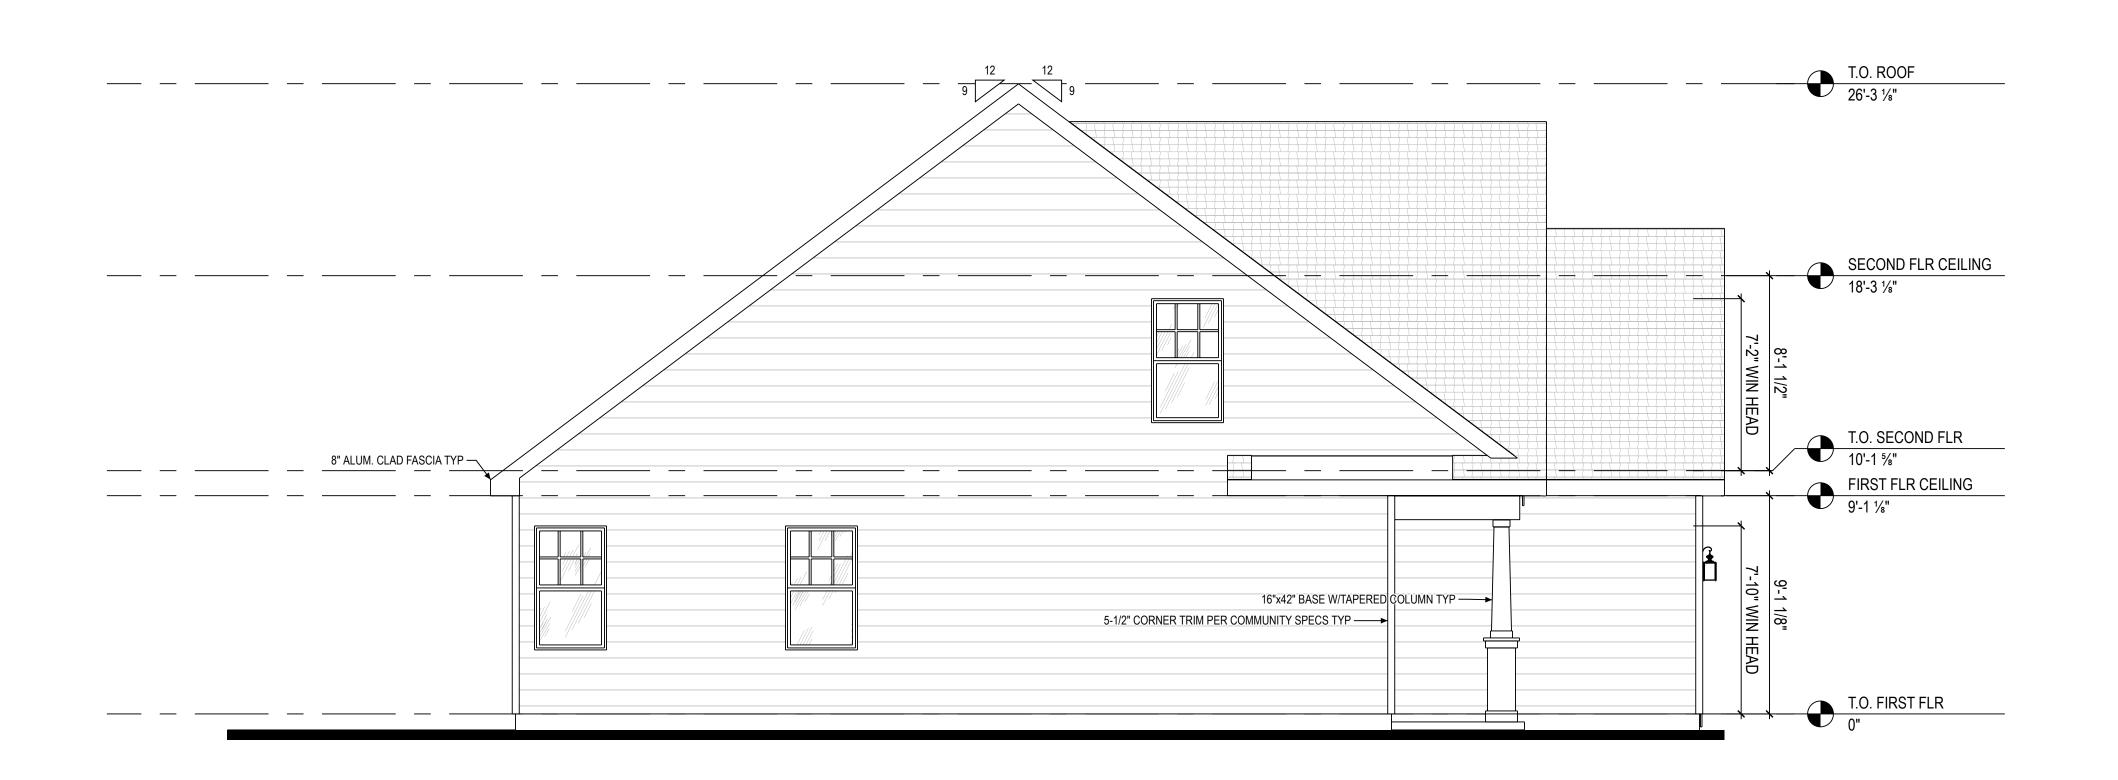

ISSUE DESCRIPTION DATE

01 BUILDER SET 7/26/2023

PROJECT

PLAN: 36' Rental Small Master Down

ELEV: Elevation

LOT: Lot Number

LOT ADDRESS: Lot Address

DRAWING TITLE

LEFT / RIGHT ELEVATION

SHEET NUMBER

A1 A-201

NOT FOR CONSTRUCTION

| ISSUE | DESCRIPTION | DATE      |
|-------|-------------|-----------|
| 01    | BUILDER SET | 7/26/2023 |

PROJECT

PLAN: 36' Rental Small Master Down

ELEV: Elevation
LOT: Lot Number

LOT ADDRESS: Lot Address

DRAWING TITLE

FIRST FLOOR PLAN

SHEET NUMBER

A1 A-101

NOT FOR CONSTRUCTION

© 2023 HIGHARC, INC