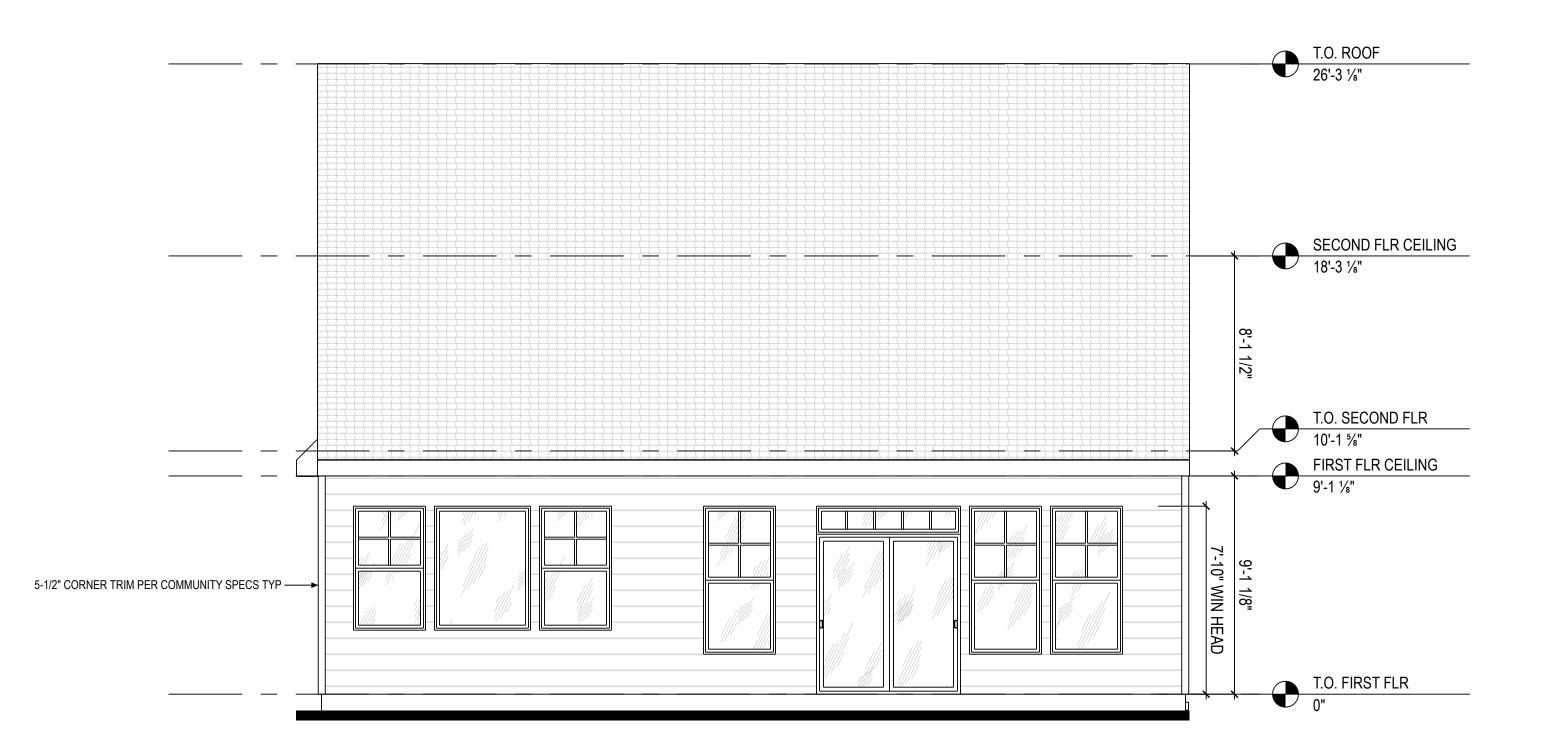

DRAWING TITLE

FRONT / BACK ELEVATION

SHEET NUMBER

A1 A-200

NOT FOR CONSTRUCTION

© 2023 HIGHARC, INC

BACK ELEV

1/4" = 1'-0" @ 22" x 34"

ISSUE DESCRIPTION DATE

01 BUILDER SET 7/26/2023

PROJECT

PLAN: 36' Rental Small Master Down

ELEV: Elevation

LOT: Lot Number

LOT ADDRESS: Lot Address

DRAWING TITLE

LEFT / RIGHT ELEVATION

SHEET NUMBER

A1 A-201

NOT FOR CONSTRUCTION

| ISSUE | DESCRIPTION | DATE      |
|-------|-------------|-----------|
| 01    | BUILDER SET | 7/26/2023 |

PROJECT

PLAN: 36' Rental Small Master Down