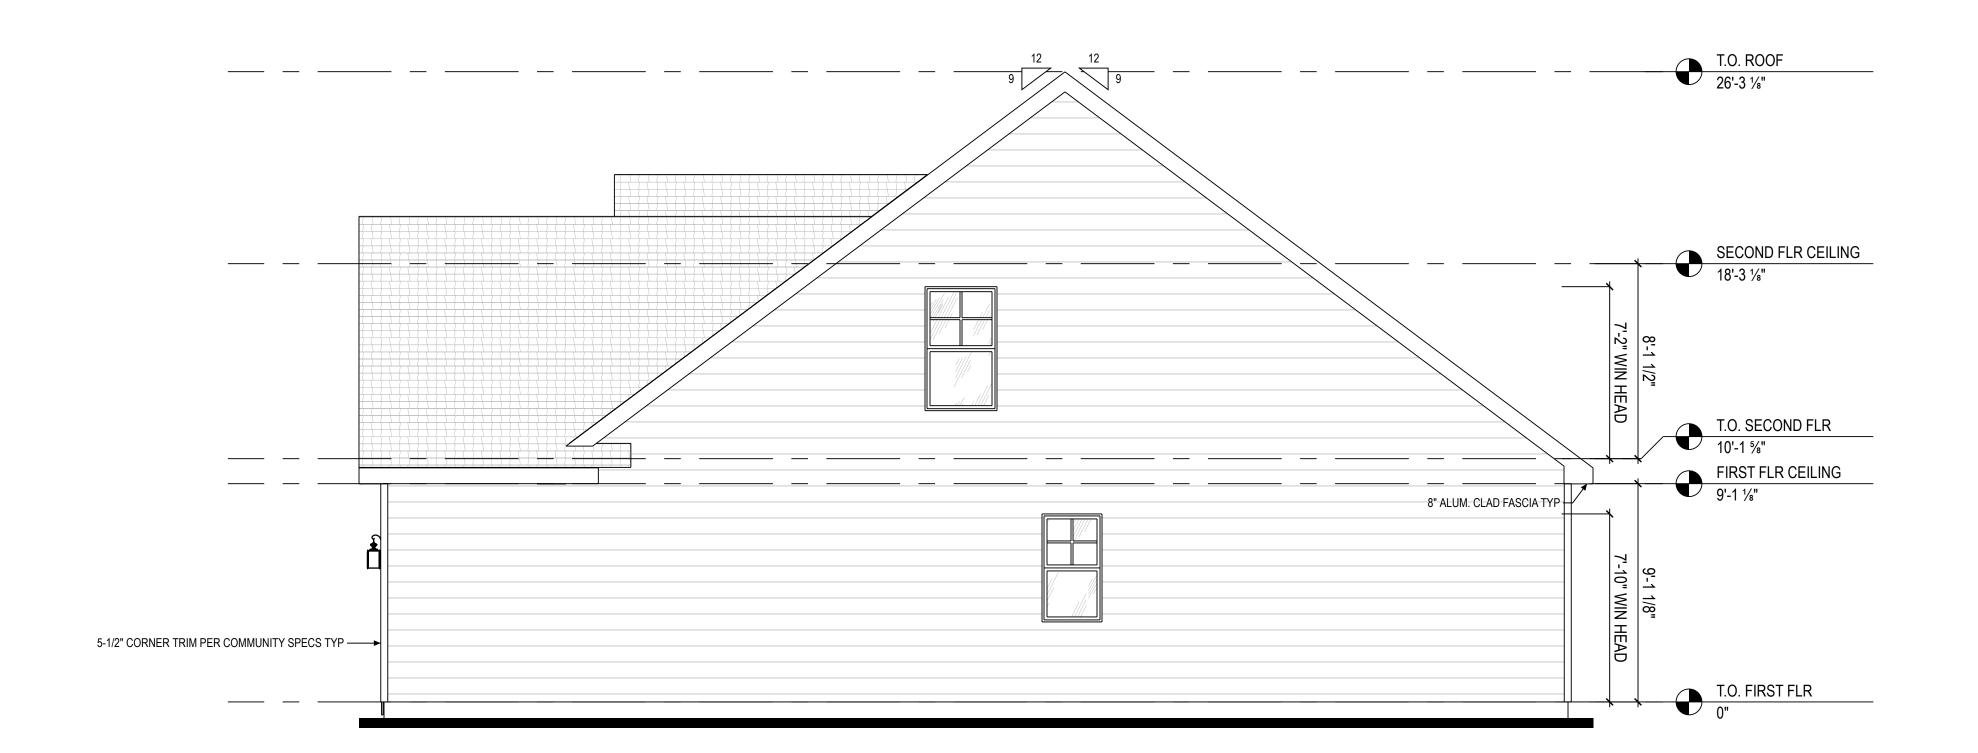

ISSUE DESCRIPTION DATE

01 BUILDER SET 7/26/2023

PROJECT

PLAN: 36' Rental Small Master Down

ELEV: Elevation

LOT: Lot Number

LOT ADDRESS: Lot Address

DRAWING TITLE

LEFT / RIGHT ELEVATION

SHEET NUMBER

A1 A-201

NOT FOR CONSTRUCTION

| ISSUE | DESCRIPTION | DATE      |
|-------|-------------|-----------|
| 01    | BUILDER SET | 7/26/2023 |

PROJECT

PLAN: 36' Rental Small Master Down