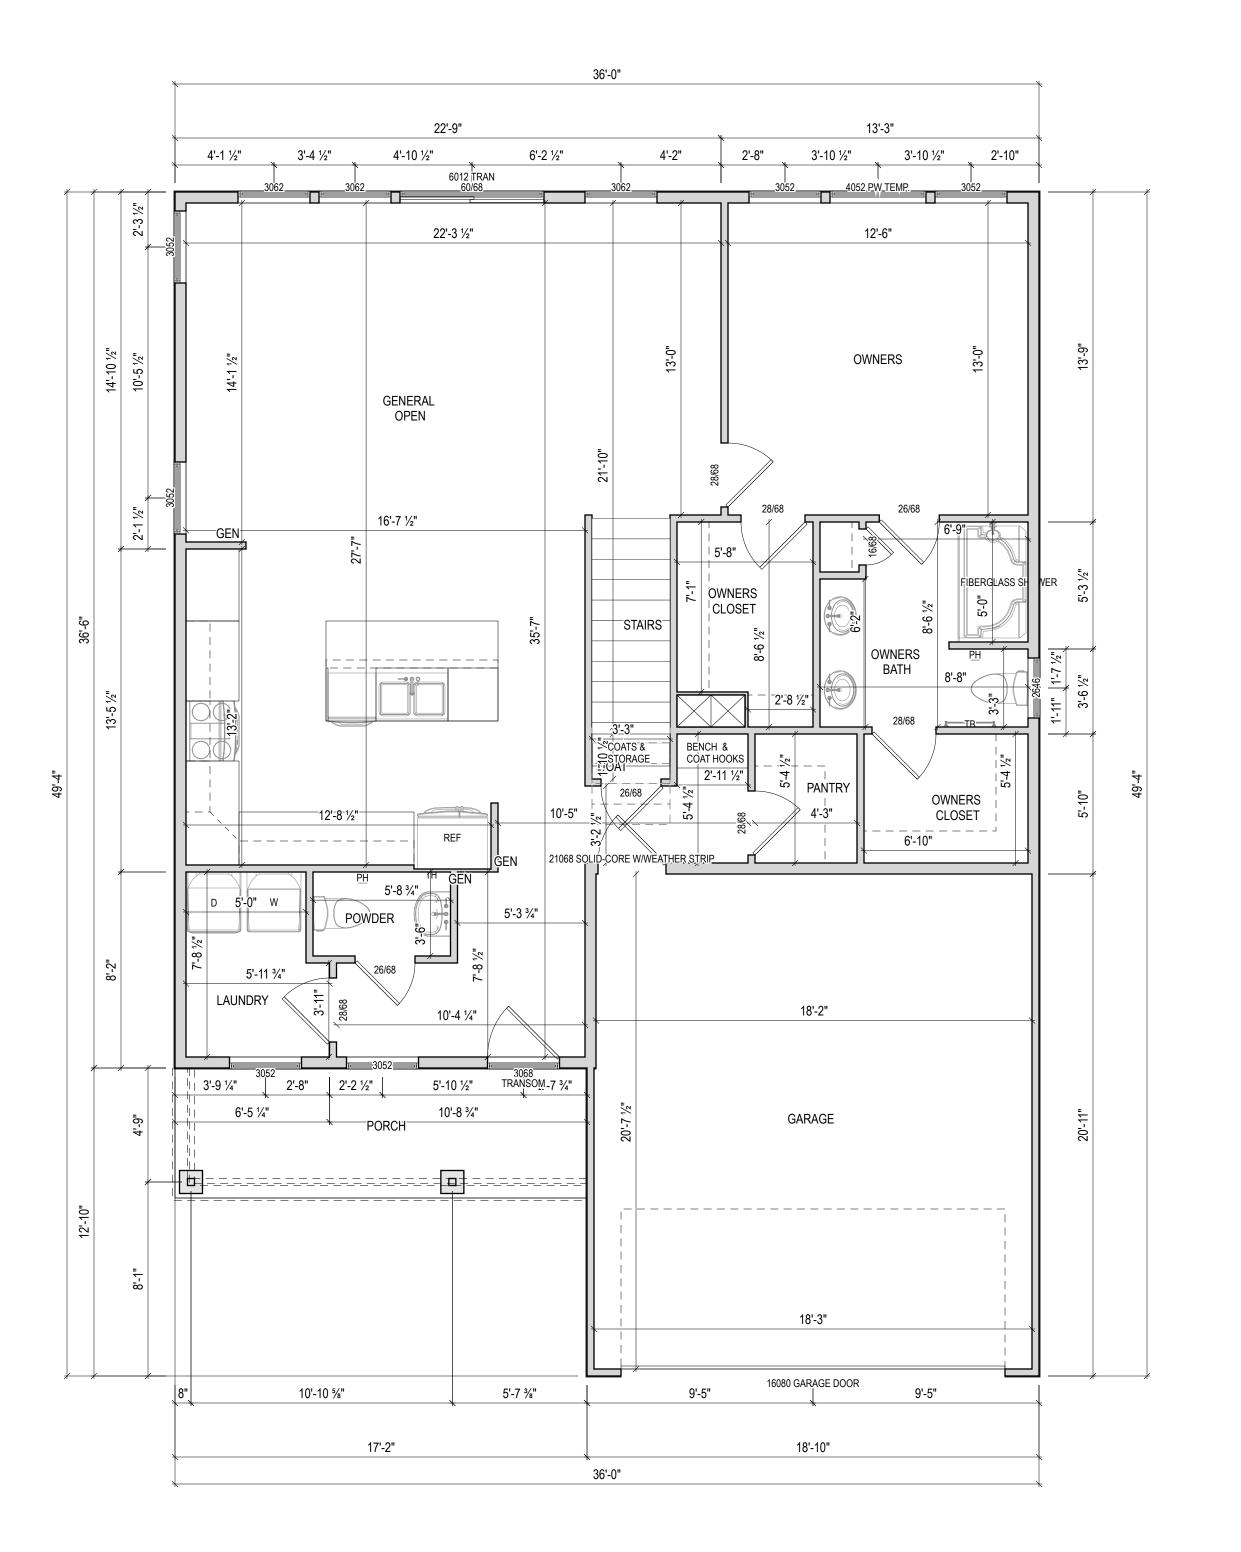

ELEV: Elevation

LOT: Lot Number

LOT ADDRESS: Lot Address

DRAWING TITLE

FIRST FLOOR PLAN

SHEET NUMBER

A3 A-101

NOT FOR CONSTRUCTION

© 2023 HIGHARC, INC

OR PLAN MODERN FARMHOUSE

| ISSUE | DESCRIPTION | DATE      |
|-------|-------------|-----------|
| 01    | BUILDER SET | 7/26/2023 |

PROJECT

PLAN: 36' Rental Small Master Down

ELEV: Elevation