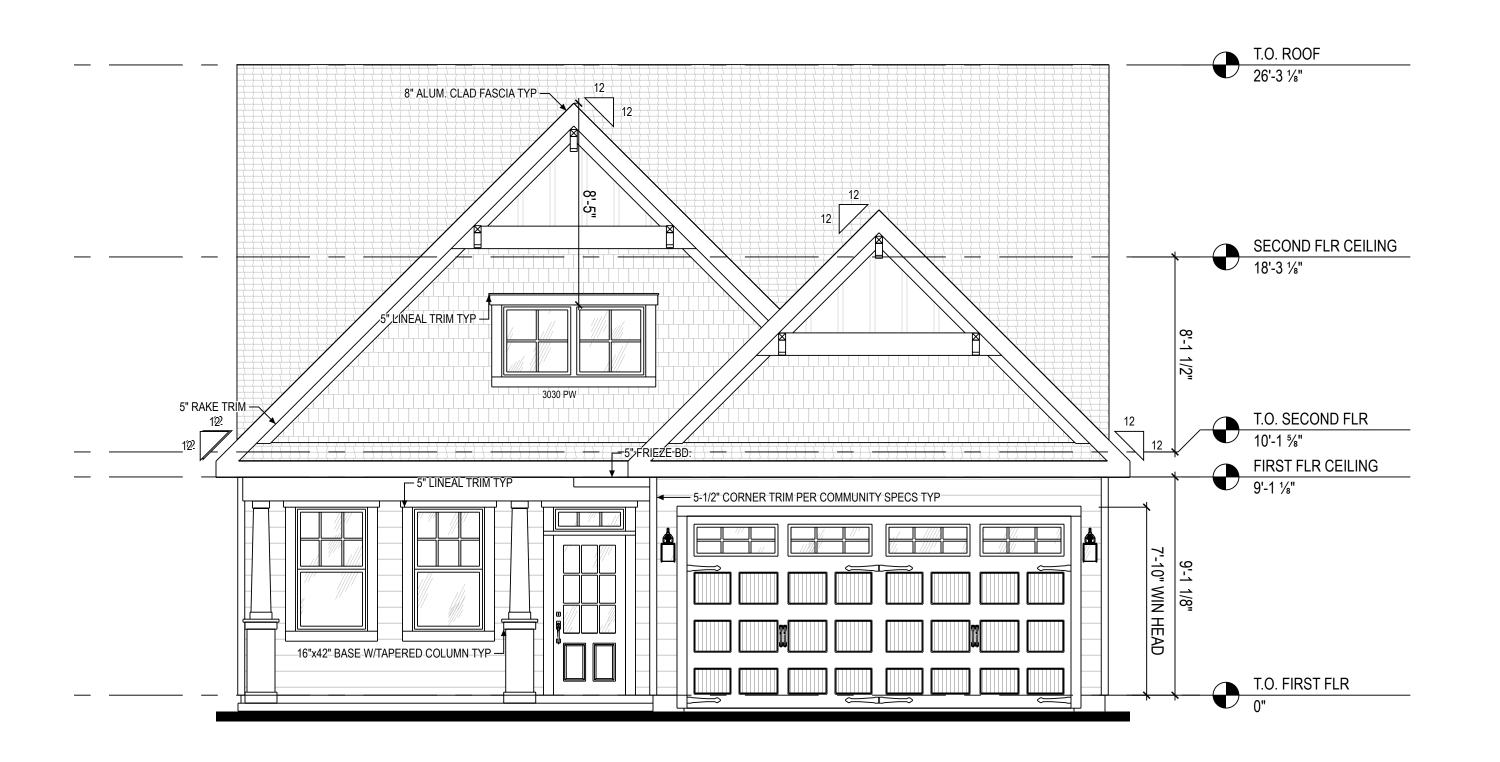

## 36' – Small Master Down

Craftsman Elevation

CRAFTSMAN

1/4" = 1'-0" @ 22" x 34"

Higharc, Inc. is not an architectural firm nor are the artistic representations contained herein intended to be construed as readyto-use architectural plans, construction documents, drawings, renderings, or any other similar or related documents. All drawings are artist's representations only and solely intended to reflect design intent derived exclusively from the home building plans and associated information, data, and specifications provided by Higharc. Higharc, Inc. is not responsible, nor may it be held liable for any errors or omissions contained herein or resulting from its usage. Any usage of the representations should be reviewed by local professionals to ensure conformance with local and state codes and be field verified prior to the start of any construction.

FRONT / BACK ELEVATION

SHEET NUMBER

A2 A-200

NOT FOR CONSTRUCTION

© 2023 HIGHARC, INC

CRAFTSMAN 1/4" = 1'-0" @ 22" x 34"

1 A2 A-201

LEFT ELEV