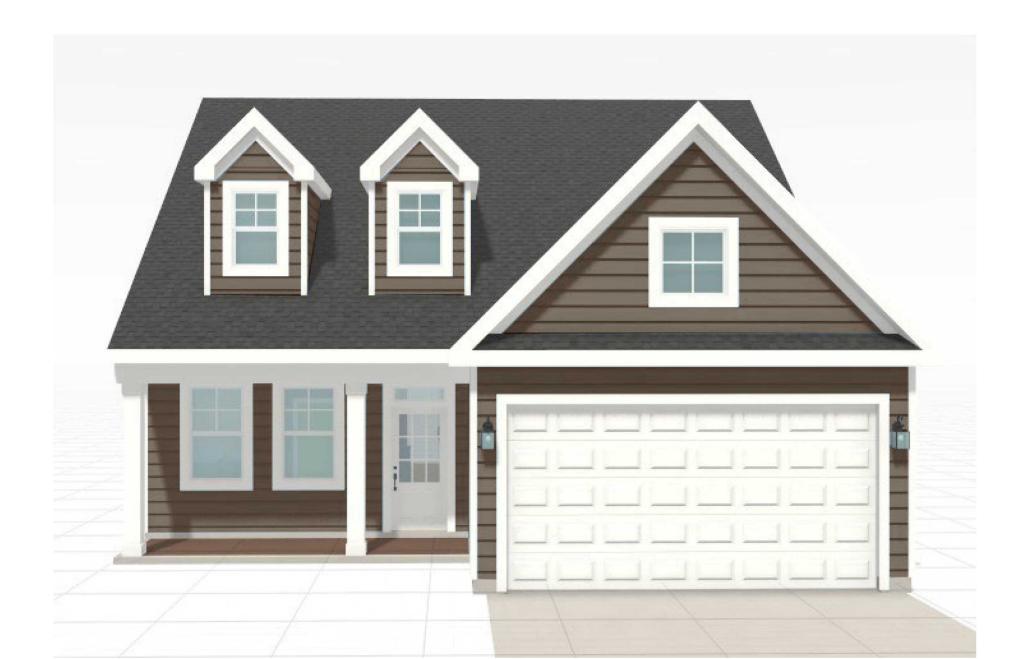

## 36' – Small Master Down

Elevation A

1 A1 A-200 FRONT ELEV ELEVATION A

1/4" = 1'-0" @ 22" x 34"

Danville, CA, 94526

Higharc, Inc. is not an architectural firm nor are the artistic representations contained herein intended to be construed as ready-to-use architectural plans, construction documents, drawings, renderings, or any other similar or related documents. All drawings are artist's representations only and solely intended to reflect design intent derived exclusively from the home building plans and associated information, data, and specifications provided by Higharc. Higharc, Inc. is not responsible, nor may it be held liable for any errors or omissions contained herein or resulting from its usage. Any usage of the representations should be reviewed by local professionals to ensure conformance with local and state codes and be field verified prior to the start of any construction.

| ISSUE | DESCRIPTION | DATE      |
|-------|-------------|-----------|
| 01    | BUILDER SET | 7/26/2023 |

PROJECT

PLAN: 36' Rental Small Master Down

ELEV: Elevation
LOT: Lot Number

LOT ADDRESS: Lot Address

DRAWING TITLE

FRONT / BACK ELEVATION

SHEET NUMBER

A1 A-200

NOT FOR CONSTRUCTION

© 2023 HIGHARC, INC

BACK ELEV

1/4" = 1'-0" @ 22" x 34"