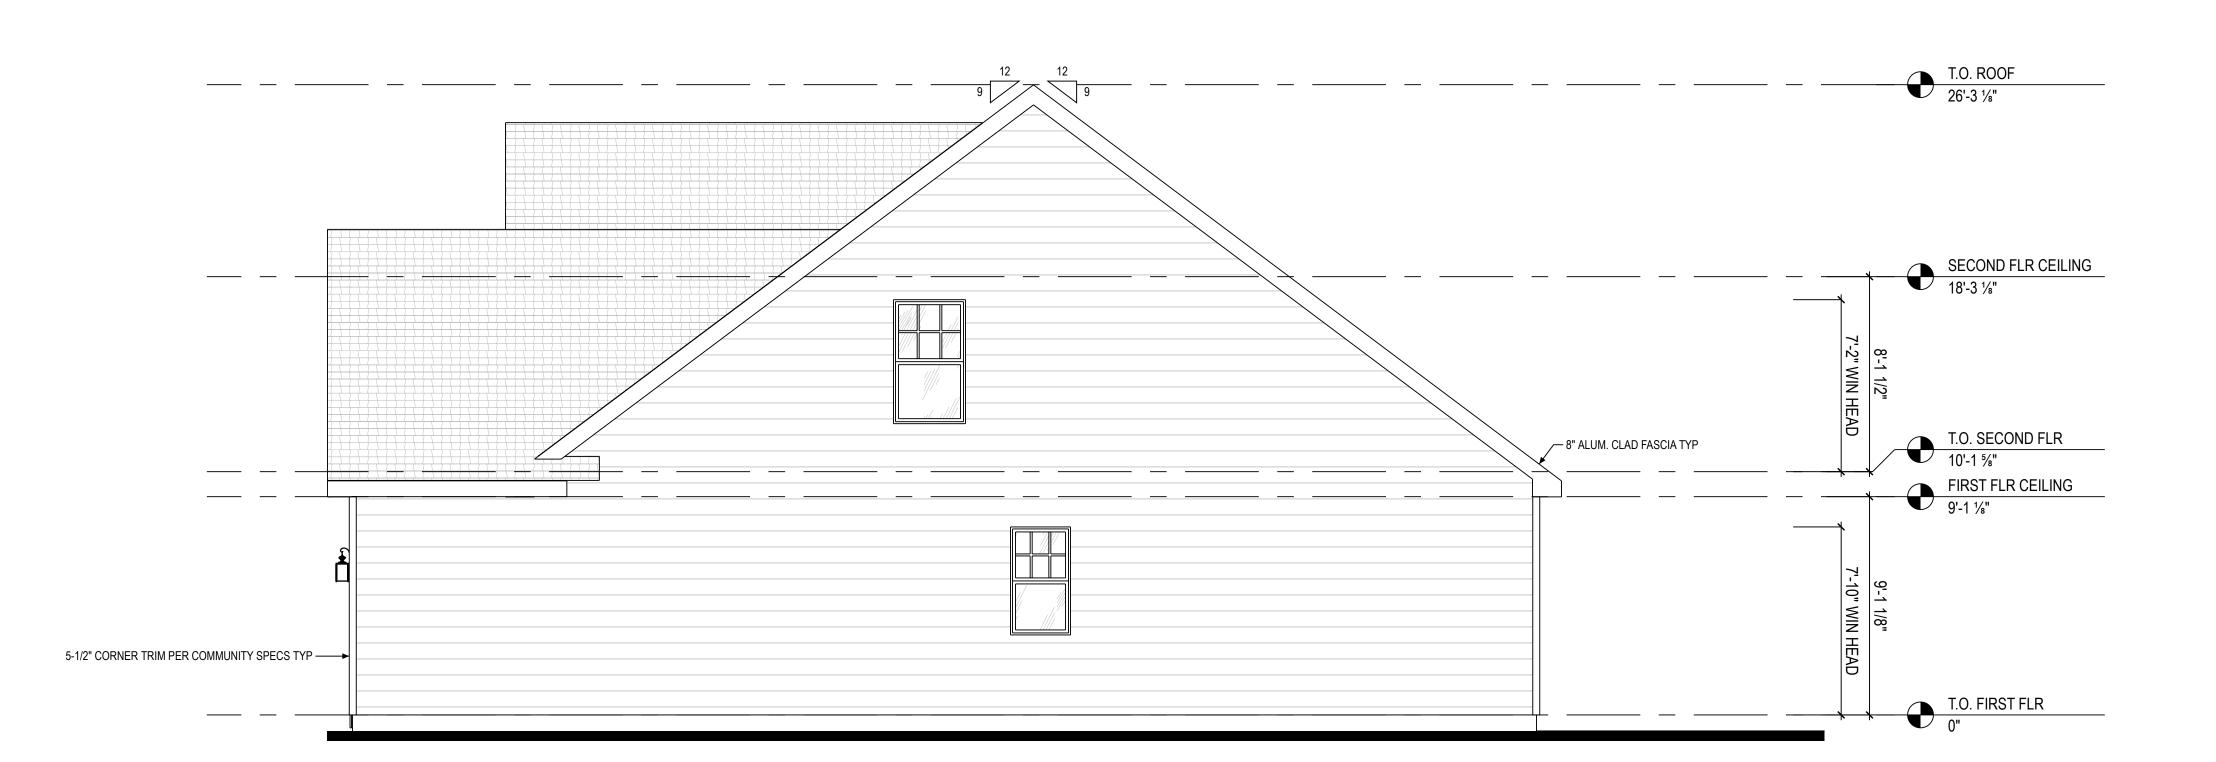

ISSUE DESCRIPTION DATE

01 BUILDER SET 7/26/2023

PROJECT

PLAN: 36' Rental Small Master Down

ELEV: Elevation

LOT: Lot Number

LOT ADDRESS: Lot Address

DRAWING TITLE

LEFT / RIGHT ELEVATION

SHEET NUMBER

A1 A-201

NOT FOR CONSTRUCTION

| ISSUE | DESCRIPTION | DATE      |
|-------|-------------|-----------|
| 01    | BUILDER SET | 7/26/2023 |

PROJECT

PLAN: 36' Rental Small Master Down

ELEV: Elevation
LOT: Lot Number

LOT ADDRESS: Lot Address

DRAWING TITLE

FIRST FLOOR PLAN

SHEET NUMBER

A1 A-101

NOT FOR CONSTRUCTION

© 2023 HIGHARC, INC