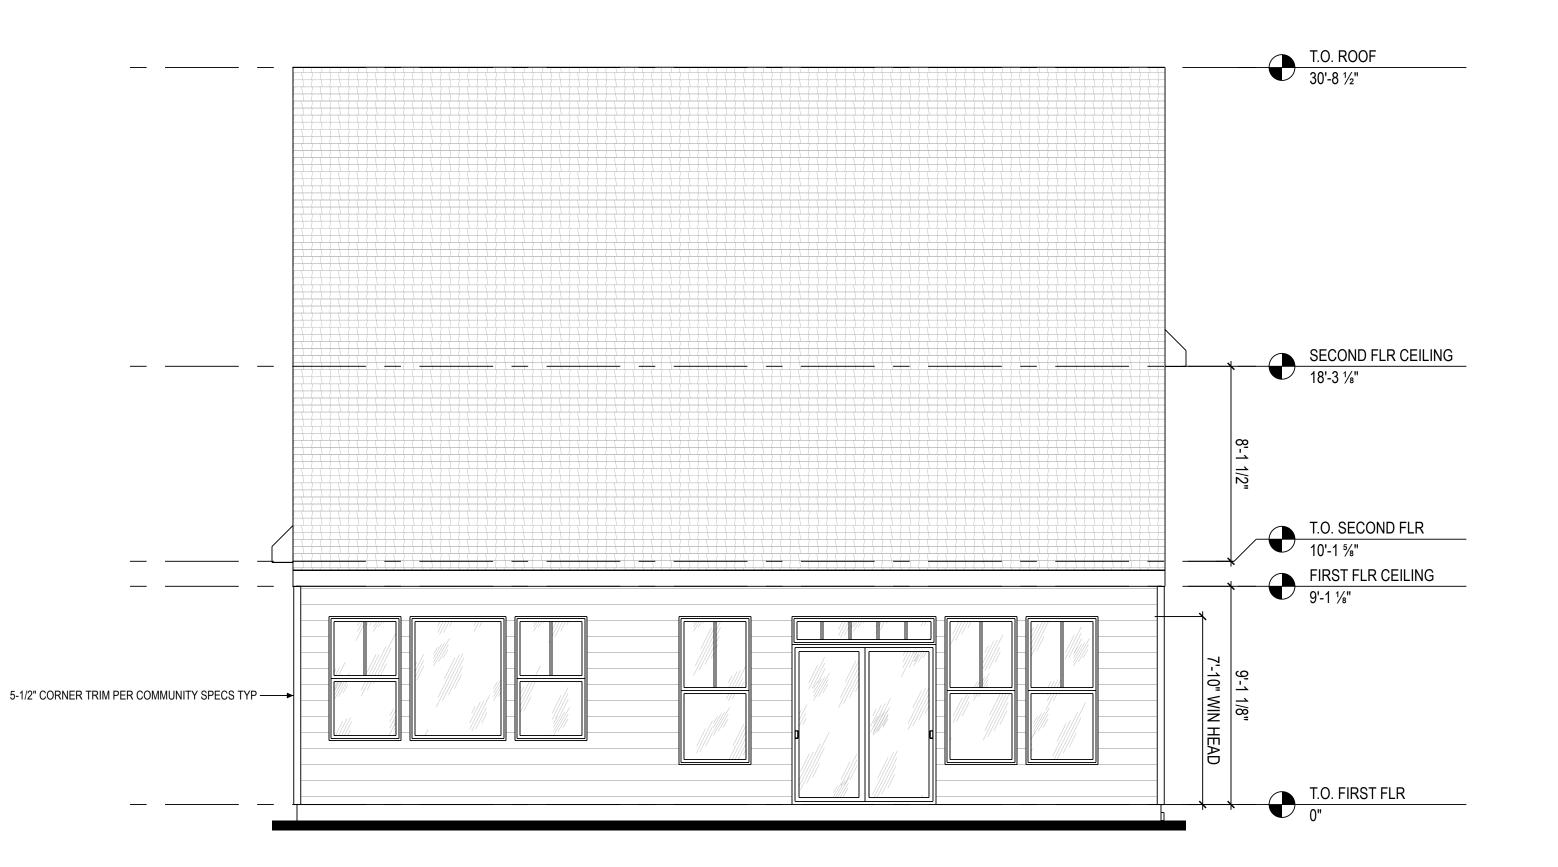

## 36' – Small Master Down

Modern Farmhouse Elevation

A3 A-200

FRONT ELEV

MODERN FARMHOUSE

1/4" = 1'-0" @ 22" x 34"

BACK ELEV

MODERN FARMHOUSE

1/4" = 1'-0" @ 22" x 34"

Higharc, Inc. is not an architectural firm nor are the artistic representations contained herein intended to be construed as ready-to-use architectural plans, construction documents, drawings, renderings, or any other similar or related documents. All drawings are artist's representations only and solely intended to reflect design intent derived exclusively from the home building plans and associated information, data, and specifications provided by Higharc. Higharc, Inc. is not responsible, nor may it be held liable for any errors or omissions contained herein or resulting from its usage. Any usage of the representations should be reviewed by local professionals to ensure conformance with local and state codes and be field verified prior to the start of any construction.

| ISSUE | DESCRIPTION | DATE      |
|-------|-------------|-----------|
| 01    | BUILDER SET | 7/26/2023 |

PROJECT

PLAN: 36' Rental Small Master Down

ELEV: Elevation

LOT: Lot Number

LOT ADDRESS: Lot Address

DRAWING TITLE

FRONT / BACK ELEVATION

SHEET NUMBER

A3 A-200

NOT FOR CONSTRUCTION

A3 A-201

LEFT ELEV

MODERN FARMHOUSE