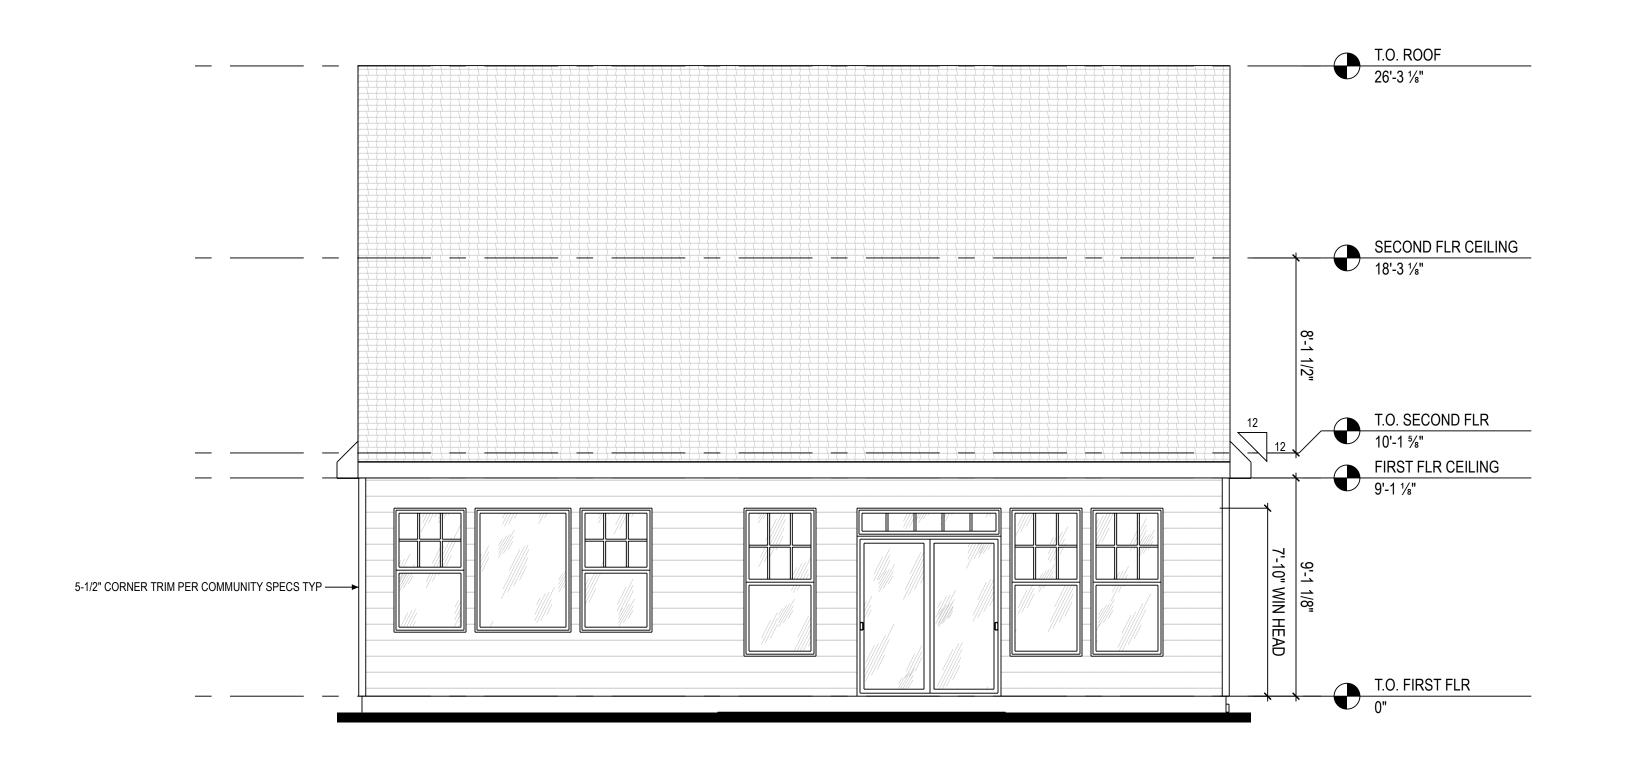

## 36' – Small Master Down

Craftsman Elevation

CRAFTSMAN

1/4" = 1'-0" @ 22" x 34"

Higharc, Inc. is not an architectural firm nor are the artistic representations contained herein intended to be construed as readyto-use architectural plans, construction documents, drawings, renderings, or any other similar or related documents. All drawings are artist's representations only and solely intended to reflect design intent derived exclusively from the home building plans and associated information, data, and specifications provided by Higharc. Higharc, Inc. is not responsible, nor may it be held liable for any errors or omissions contained herein or resulting from its usage. Any usage of the representations should be reviewed by local professionals to ensure conformance with local and state codes and be field verified prior to the start of any construction.

FRONT / BACK ELEVATION

SHEET NUMBER

A2 A-200

NOT FOR CONSTRUCTION

© 2023 HIGHARC, INC

CRAFTSMAN 1/4" = 1'-0" @ 22" x 34"

1 A2 A-201

LEFT ELEV