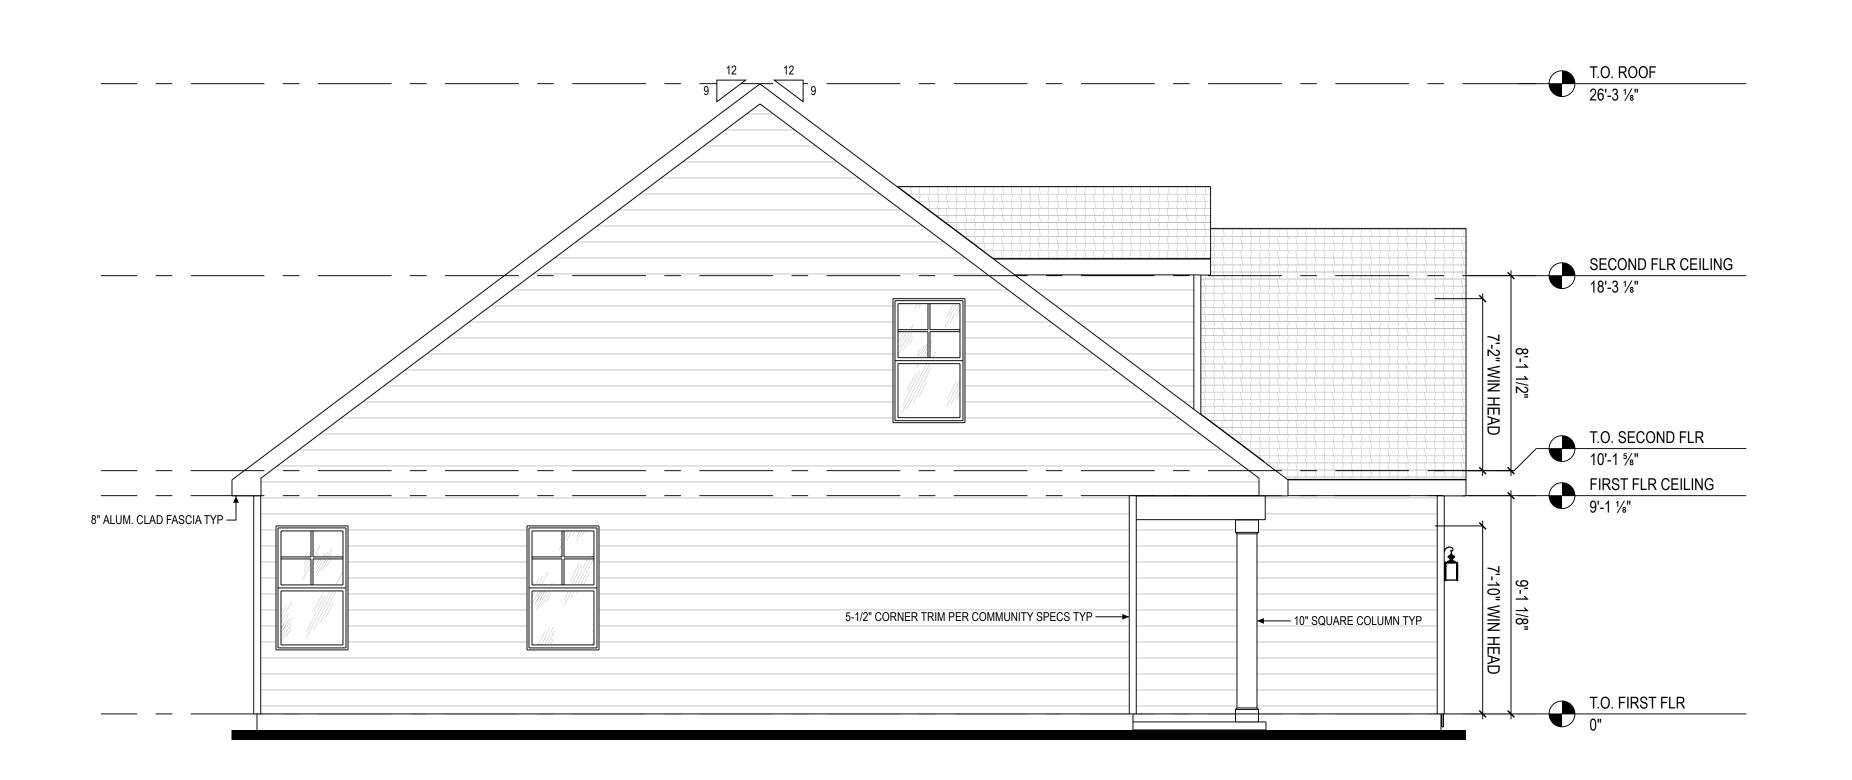

ISSUE DESCRIPTION DATE

01 BUILDER SET 7/26/2023

PROJECT

PLAN: 36' Rental Small Master Down

ELEV: Elevation

LOT: Lot Number

LOT ADDRESS: Lot Address

DRAWING TITLE

LEFT / RIGHT ELEVATION

SHEET NUMBER

A1 A-201

NOT FOR CONSTRUCTION

| ISSUE | DESCRIPTION | DATE      |
|-------|-------------|-----------|
| 01    | BUILDER SET | 7/26/2023 |

PROJECT

PLAN: 36' Rental Small Master Down