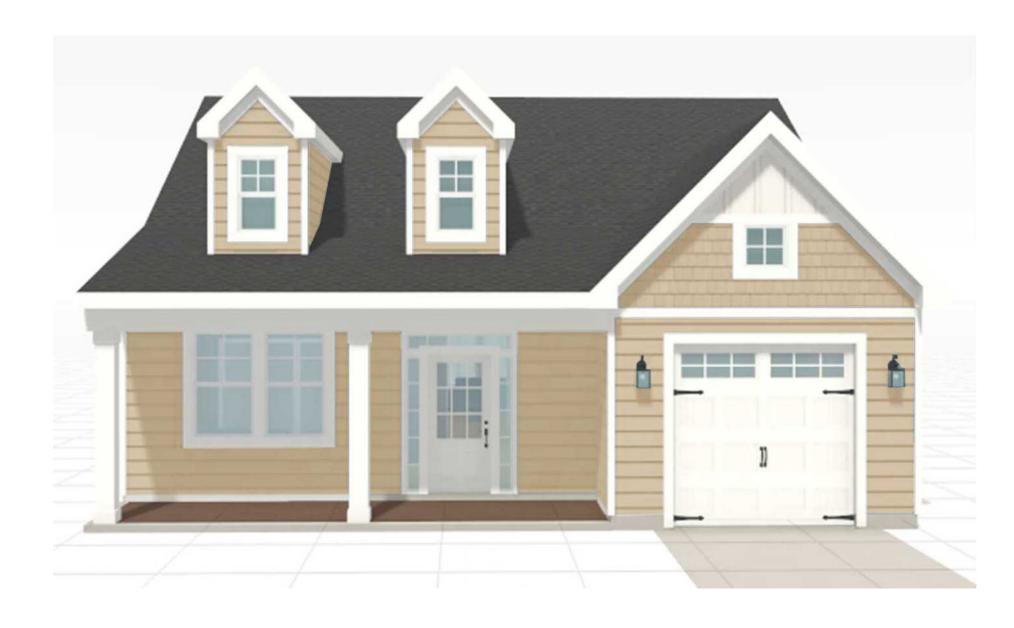

## 36' - Small Ranch

Elevation A

1 A1 A-200

FRONT ELEVATION A

1/4" = 1'-0" @ 22" x 34"

Danville, CA, 94526

Higharc, Inc. is not an architectural firm nor are the artistic representations contained herein intended to be construed as ready-to-use architectural plans, construction documents, drawings, renderings, or any other similar or related documents. All drawings are artist's representations only and solely intended to reflect design intent derived exclusively from the home building plans and associated information, data, and specifications provided by Higharc. Higharc, Inc. is not responsible, nor may it be held liable for any errors or omissions contained herein or resulting from its usage. Any usage of the representations should be reviewed by local professionals to ensure conformance with local and state codes and be field verified prior to the start of any construction.

| ISSUE | DESCRIPTION | DATE      |
|-------|-------------|-----------|
| 01    | BUILDER SET | 7/26/2023 |

OJECT

PLAN: 36' Rental Small Ranch

ELEV: Elevation

LOT: Lot Number

LOT ADDRESS: Lot Address

DRAWING TITLE

FRONT / BACK ELEVATION

SHEET NUMBER

A1 A-200

NOT FOR CONSTRUCTION

© 2023 HIGHARC, INC

CK ELEV ELEVATION A

1 LEFT ELEV ELEVATION A

A1 A-201 1/4" = 1'-0" @ 22" x 34"