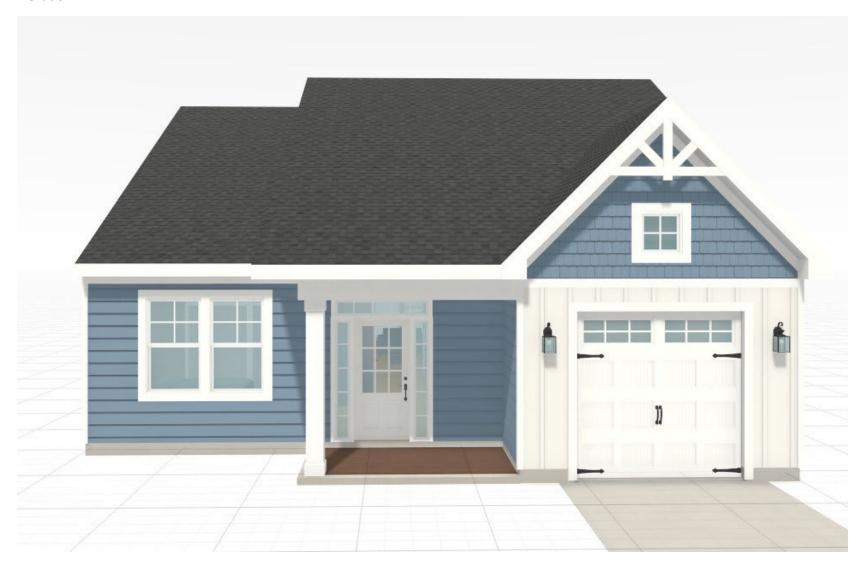

## 36' - Small Ranch

Elevation A

1 A1 A-200

FRONT ELEVATION A

1/4" = 1'-0" @ 22" x 34"

Danville, CA, 94526

Higharc, Inc. is not an architectural firm nor are the artistic representations contained herein intended to be construed as ready-to-use architectural plans, construction documents, drawings, renderings, or any other similar or related documents. All drawings are artist's representations only and solely intended to reflect design intent derived exclusively from the home building plans and associated information, data, and specifications provided by Higharc. Higharc, Inc. is not responsible, nor may it be held liable for any errors or omissions contained herein or resulting from its usage. Any usage of the representations should be reviewed by local professionals to ensure conformance with local and state codes and be field verified prior to the start of any construction.