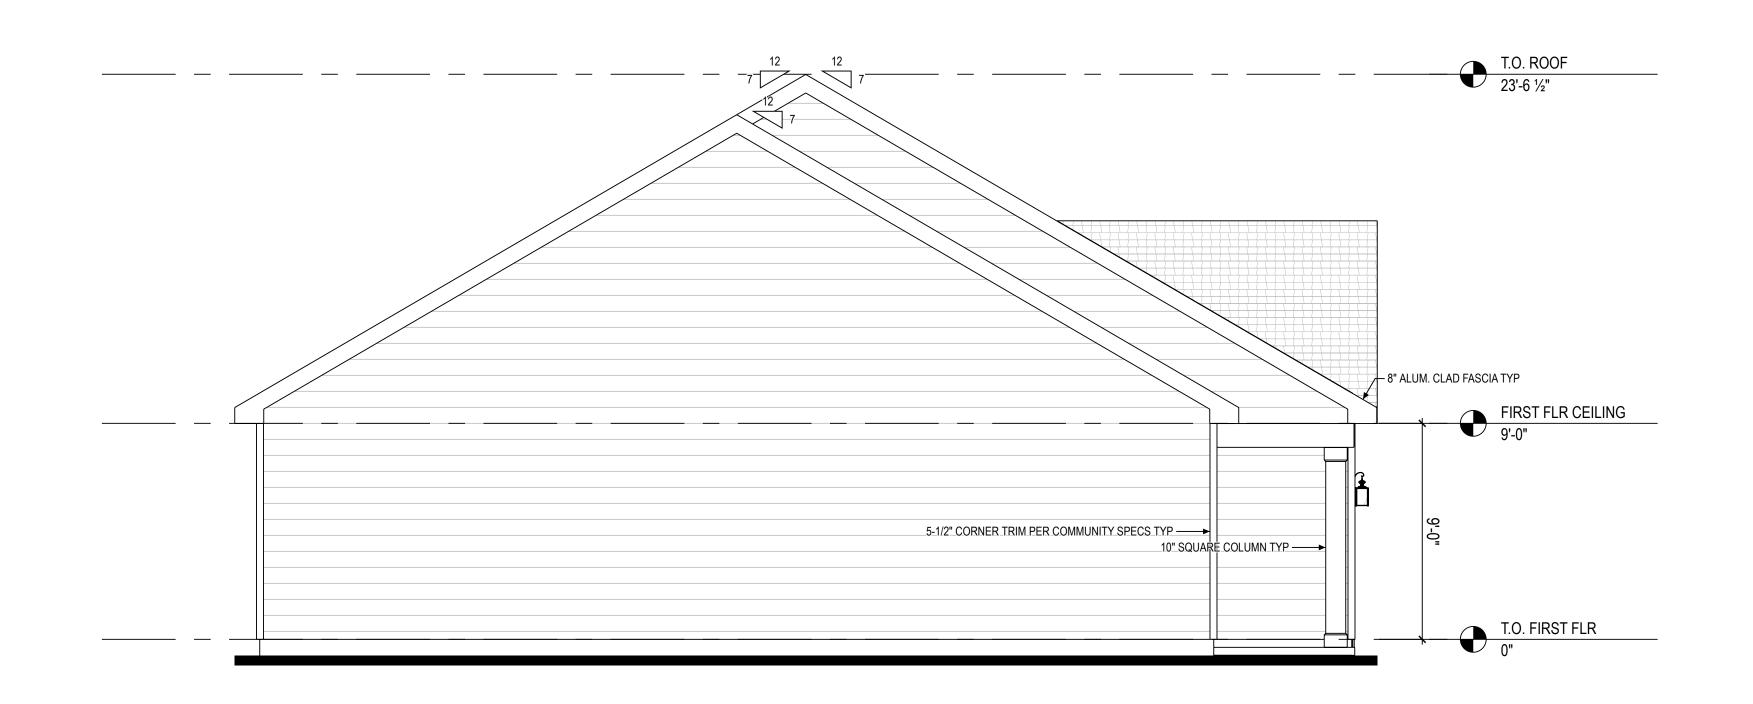

2 RIGHT ELEV ELEVATION A

A1 A-201 1/4" = 1'-0" @ 22" x 34"

Higharc, Inc. is not an architectural firm nor are the artistic representations contained herein intended to be construed as ready-to-use architectural plans, construction documents, drawings, renderings, or any other similar or related documents. All drawings are artist's representations only and solely intended to reflect design intent derived exclusively from the home building plans and associated information, data, and specifications provided by Higharc. Higharc, Inc. is not responsible, nor may it be held liable for any errors or omissions contained herein or resulting from its usage. Any usage of the representations should be reviewed by local professionals to ensure conformance with local and state codes and be field verified prior to the start of any construction.

| ISSUE | DESCRIPTION | DATE      |
|-------|-------------|-----------|
| 01    | BUILDER SET | 7/26/2023 |

PROJECT

PLAN: 36' Rental Small Ranch

ELEV: Elevation

LOT: Lot Number

LOT ADDRESS: Lot Address

DRAWING TITLE

LEFT / RIGHT ELEVATION

SHEET NUMBER

A1 A-201

NOT FOR CONSTRUCTION

Higharc, Inc. is not an architectural firm nor are the artistic representations contained herein intended to be construed as ready-to-use architectural plans, construction documents, drawings, renderings, or any other similar or related documents. All drawings are artist's representations only and solely intended to reflect design intent derived exclusively from the home building plans and associated information, data, and specifications provided by Higharc. Higharc, Inc. is not responsible, nor may it be held liable for any errors or omissions contained herein or resulting from its usage. Any usage of the representations should be reviewed by local professionals to ensure conformance with local and state codes and be field verified prior to the start of any construction.