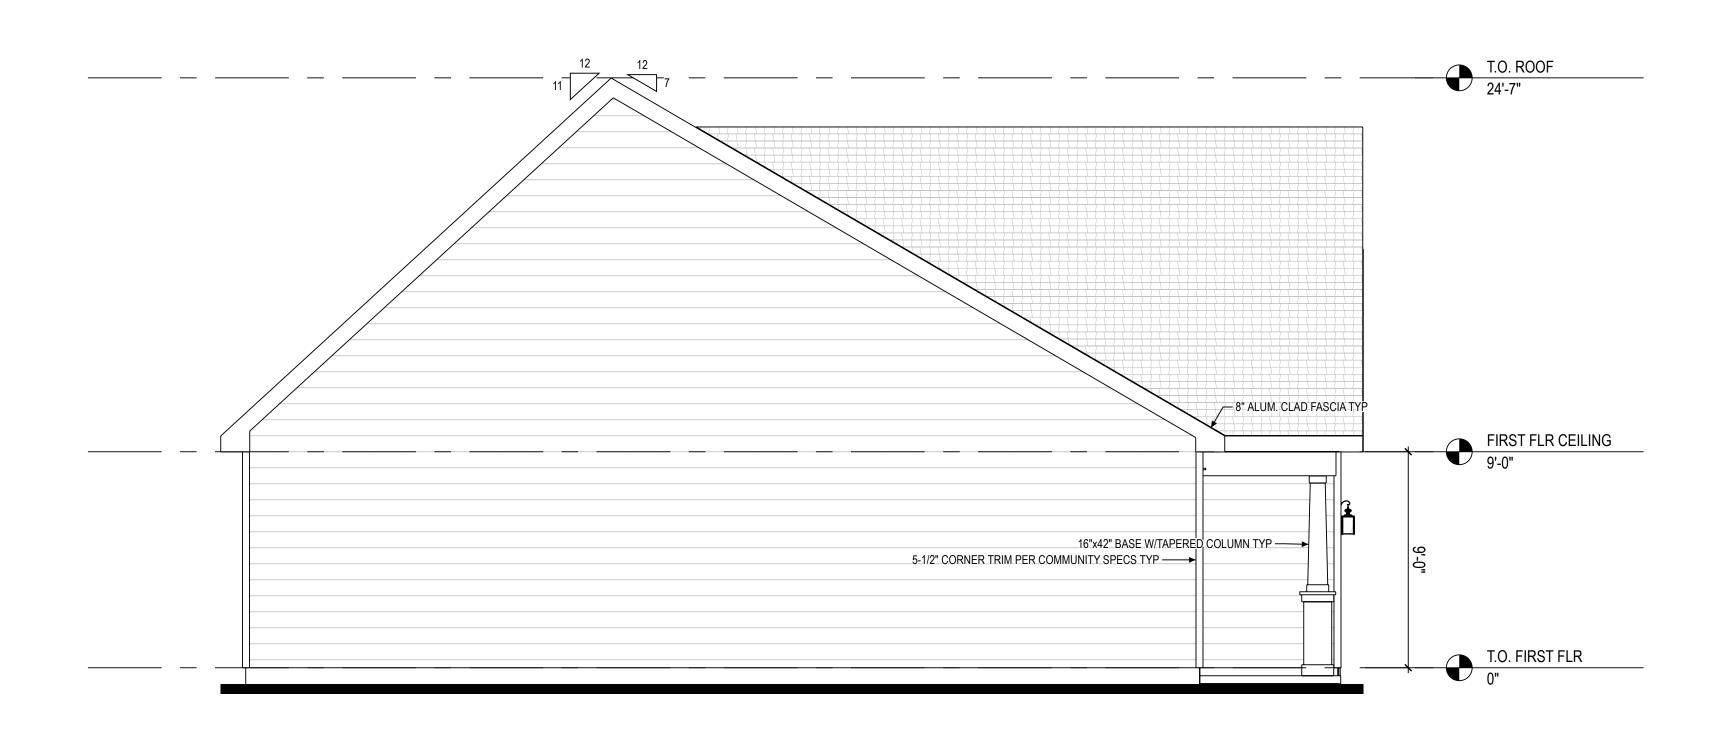

2 RIGHT ELEV ELEVATION A

A1 A-201 1/4" = 1'-0" @ 22" x 34"

Higharc, Inc. is not an architectural firm nor are the artistic representations contained herein intended to be construed as ready-to-use architectural plans, construction documents, drawings, renderings, or any other similar or related documents. All drawings are artist's representations only and solely intended to reflect design intent derived exclusively from the home building plans and associated information, data, and specifications provided by Higharc. Higharc, Inc. is not responsible, nor may it be held liable for any errors or omissions contained herein or resulting from its usage. Any usage of the representations should be reviewed by local professionals to ensure conformance with local and state codes and be field verified prior to the start of any construction.

| ISSUE | DESCRIPTION | DATE      |
|-------|-------------|-----------|
| 01    | BUILDER SET | 7/26/2023 |

PROJECT

PLAN: 36' Rental Small Ranch

ELEV: Elevation

LOT: Lot Number

LOT ADDRESS: Lot Address

DRAWING TITLE

LEFT / RIGHT ELEVATION

SHEET NUMBER

A1 A-201

NOT FOR CONSTRUCTION

Higharc, Inc. is not an architectural firm nor are the artistic representations contained herein intended to be construed as ready-to-use architectural plans, construction documents, drawings, renderings, or any other similar or related documents. All drawings are artist's representations only and solely intended to reflect design intent derived exclusively from the home building plans and associated information, data, and specifications provided by Higharc. Higharc, Inc. is not responsible, nor may it be held liable for any errors or omissions contained herein or resulting from its usage. Any usage of the representations should be reviewed by local professionals to ensure conformance with local and state codes and be field verified prior to the start of any construction.