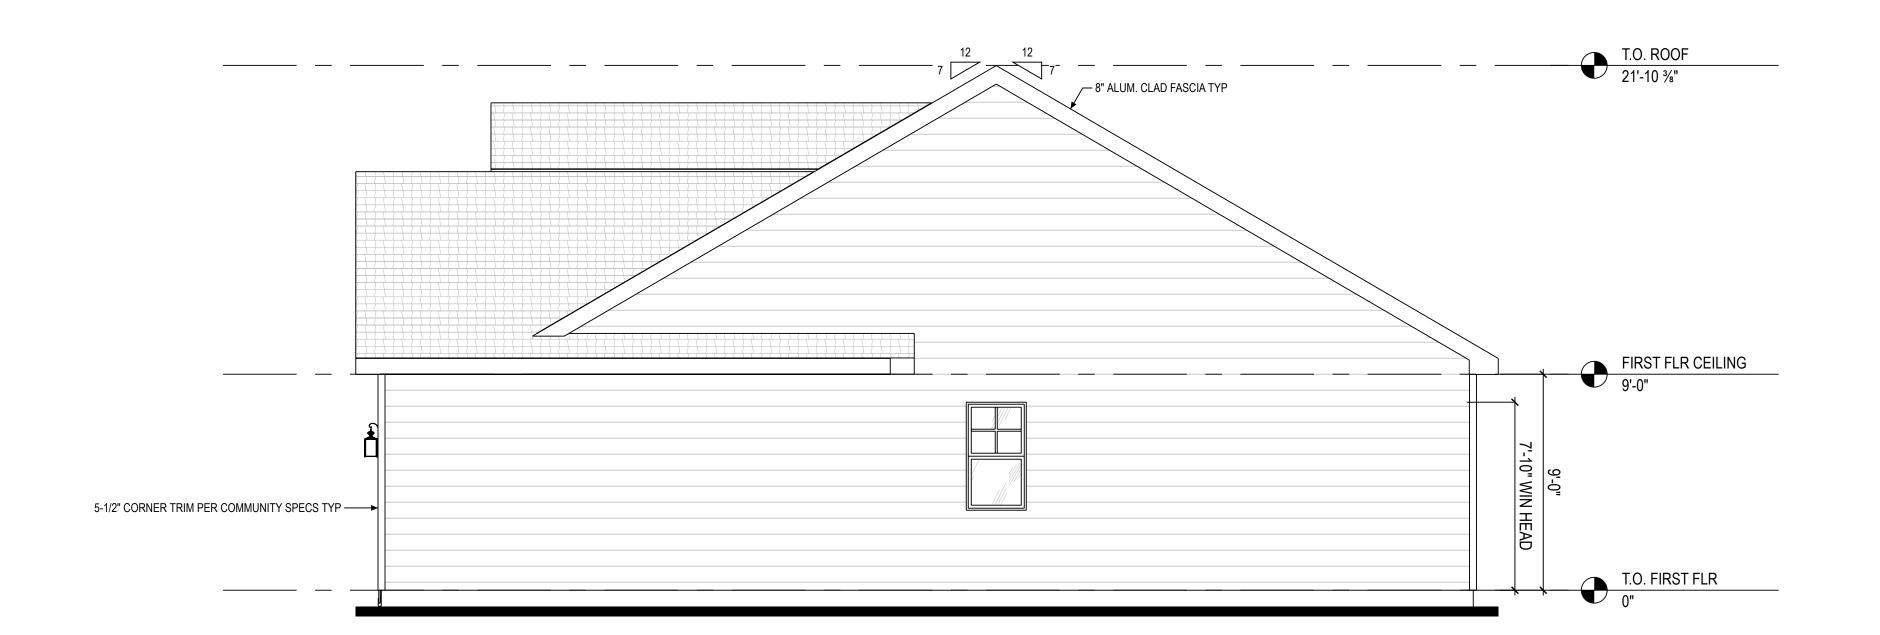

FRONT / BACK ELEVATION

SHEET NUMBER

A1 A-200

NOT FOR CONSTRUCTION

© 2023 HIGHARC, INC

CK ELEV ELEVATION A

1 LEFT ELEV ELEVATION A

A1 A-201 1/4" = 1'-0" @ 22" x 34"

2 RIGHT ELEV ELEVATION A

A1 A-201 1/4" = 1'-0" @ 22" x 34"

Higharc, Inc. is not an architectural firm nor are the artistic representations contained herein intended to be construed as ready-to-use architectural plans, construction documents, drawings, renderings, or any other similar or related documents. All drawings are artist's representations only and solely intended to reflect design intent derived exclusively from the home building plans and associated information, data, and specifications provided by Higharc. Higharc, Inc. is not responsible, nor may it be held liable for any errors or omissions contained herein or resulting from its usage. Any usage of the representations should be reviewed by local professionals to ensure conformance with local and state codes and be field verified prior to the start of any construction.