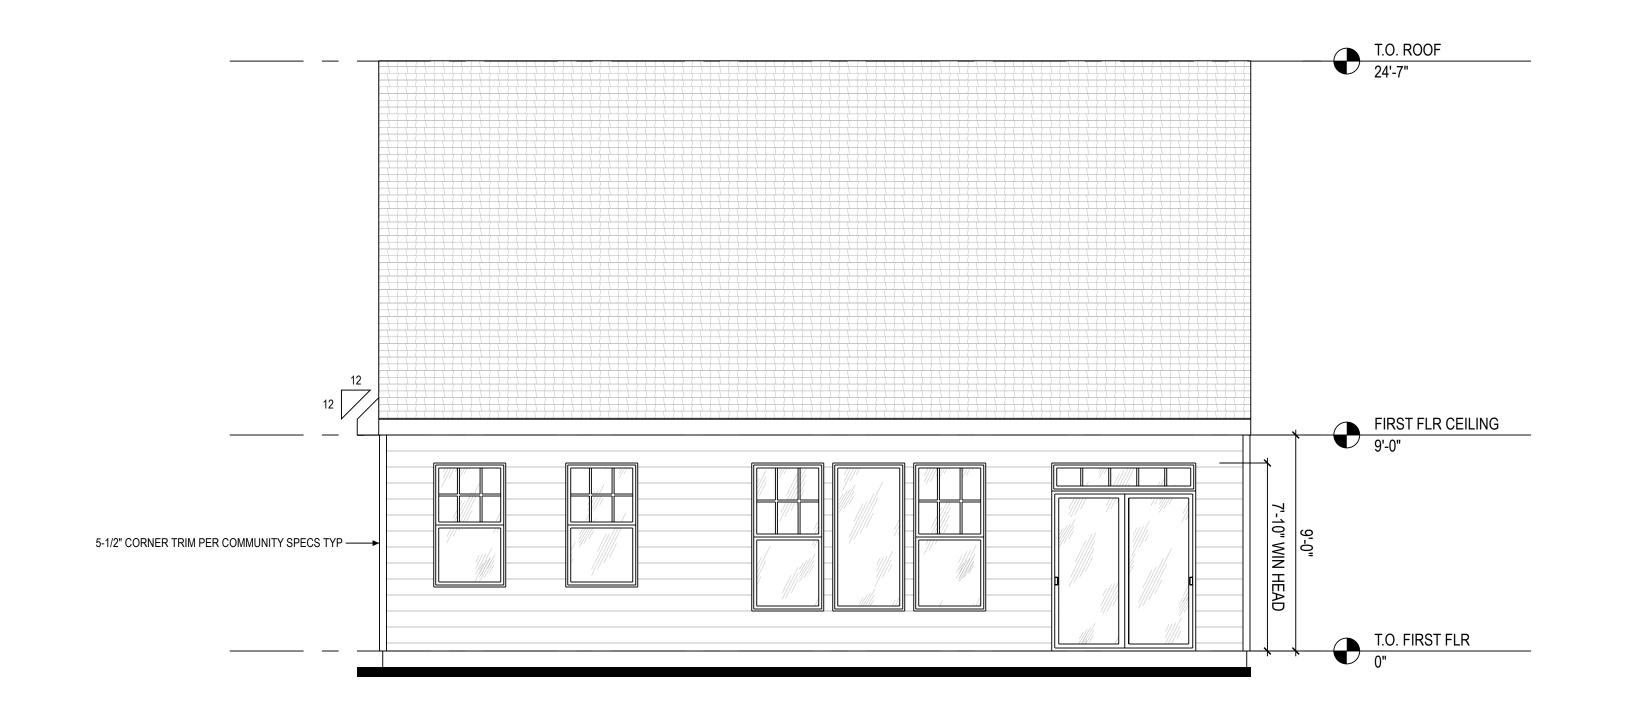

## Elevation B

1 A2 A-200

ONT ELEV ELEVATION B

/ 1/4" = 1'-0" @ 22" x 34"

2 A2 A-200

BACK ELEV

1/4" = 1'-0" @ 22" x 34"

ELEVATION B

FRONT / BACK ELEVATION

SHEET NUMBER

A2 A-200

NOT FOR CONSTRUCTION

**ELEVATION B** 

1/4" = 1'-0" @ 22" x 34"

Higharc, Inc. is not an architectural firm nor are the artistic representations contained herein intended to be construed as readyto-use architectural plans, construction documents, drawings, renderings, or any other similar or related documents. All drawings are artist's representations only and solely intended to reflect design intent derived exclusively from the home building plans and associated information, data, and specifications provided by Higharc. Higharc, Inc. is not responsible, nor may it be held liable for any errors or omissions contained herein or resulting from its usage. Any usage of the representations should be reviewed by local professionals to ensure conformance with local and state codes and be field verified prior to the start of any construction.