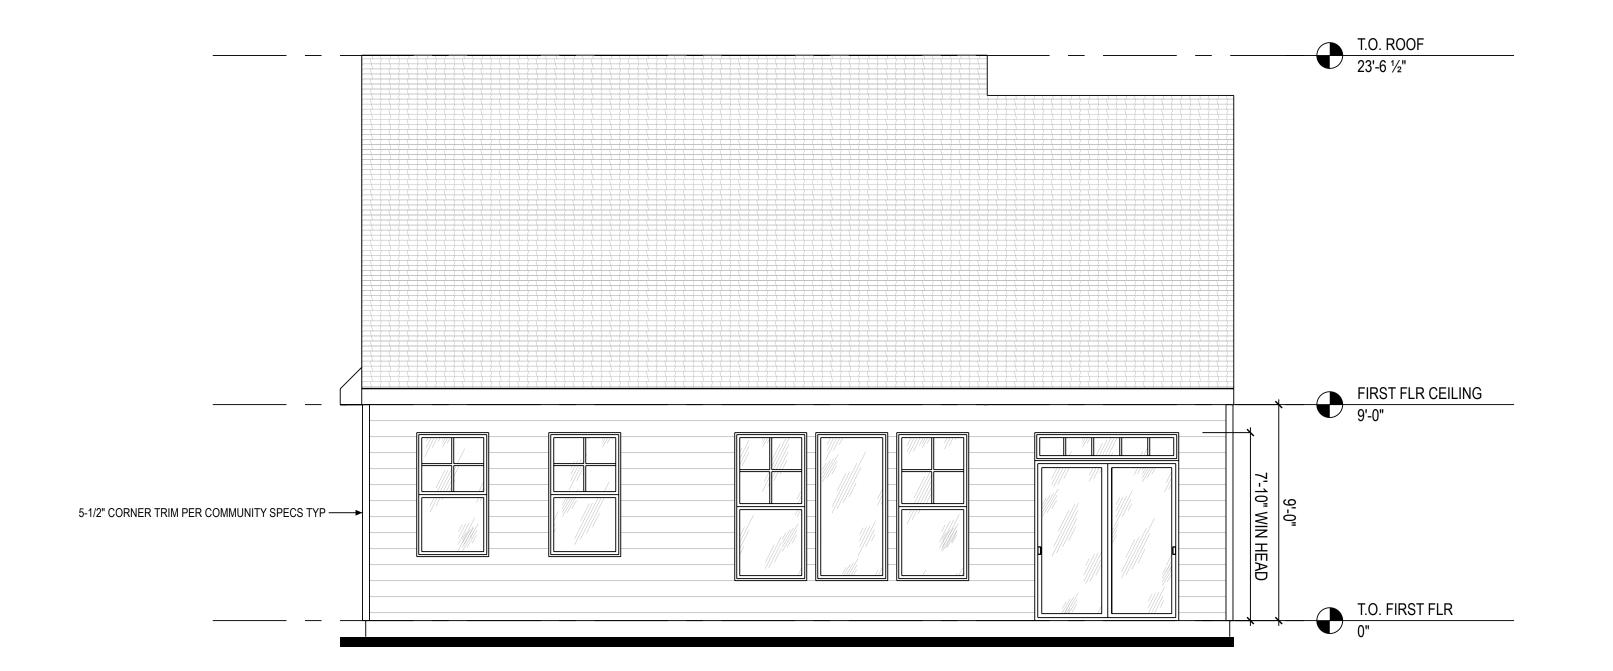

2 RIGHT ELEV ELEVATION A

A1 A-201 1/4" = 1'-0" @ 22" x 34"

Higharc, Inc. is not an architectural firm nor are the artistic representations contained herein intended to be construed as ready-to-use architectural plans, construction documents, drawings, renderings, or any other similar or related documents. All drawings are artist's representations only and solely intended to reflect design intent derived exclusively from the home building plans and associated information, data, and specifications provided by Higharc. Higharc, Inc. is not responsible, nor may it be held liable for any errors or omissions contained herein or resulting from its usage. Any usage of the representations should be reviewed by local professionals to ensure conformance with local and state codes and be field verified prior to the start of any construction.

| ISSUE | DESCRIPTION | DATE      |
|-------|-------------|-----------|
| 01    | BUILDER SET | 7/26/2023 |

PROJECT

PLAN: 36' Rental Small Ranch

ELEV: Elevation

LOT: Lot Number

LOT ADDRESS: Lot Address

DRAWING TITLE

LEFT / RIGHT ELEVATION

SHEET NUMBER

A1 A-201

NOT FOR CONSTRUCTION

Higharc, Inc. is not an architectural firm nor are the artistic representations contained herein intended to be construed as ready-to-use architectural plans, construction documents, drawings, renderings, or any other similar or related documents. All drawings are artist's representations only and solely intended to reflect design intent derived exclusively from the home building plans and associated information, data, and specifications provided by Higharc. Higharc, Inc. is not responsible, nor may it be held liable for any errors or omissions contained herein or resulting from its usage. Any usage of the representations should be reviewed by local professionals to ensure conformance with local and state codes and be field verified prior to the start of any construction.