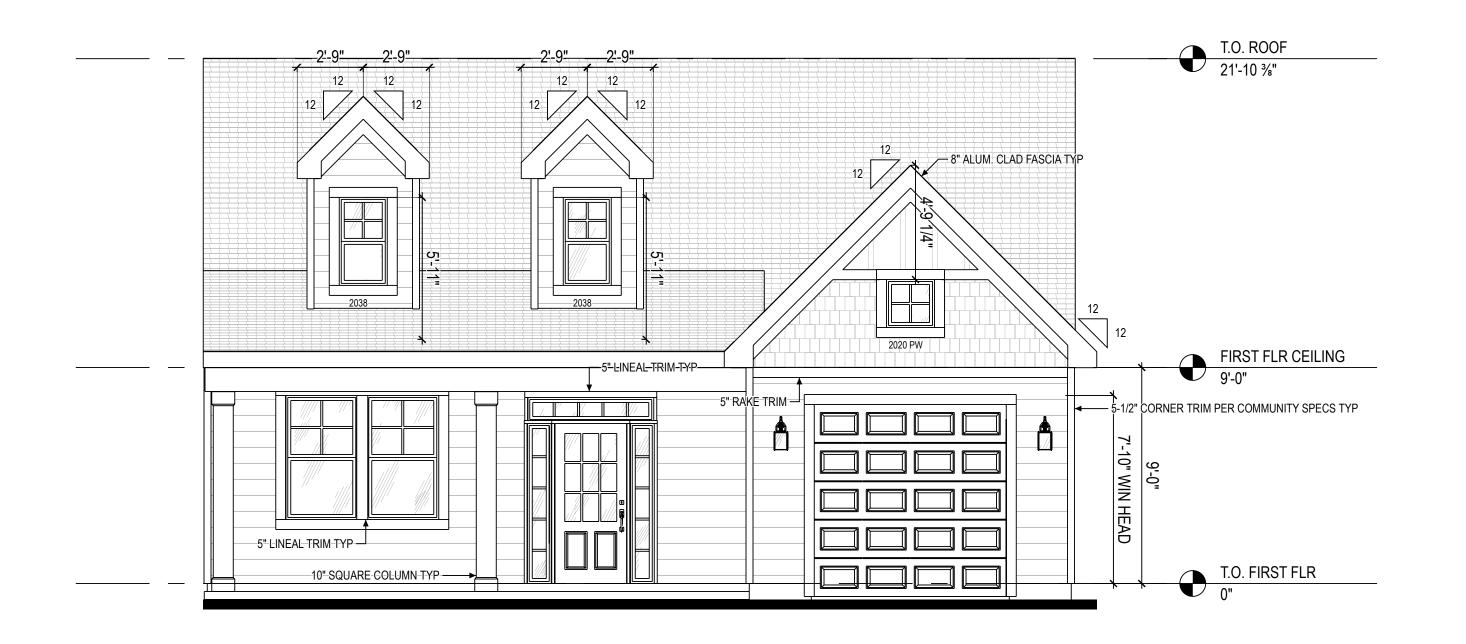

## 36' - Small Ranch

Elevation A

1 A1 A-200

FRONT ELEVATION A

1/4" = 1'-0" @ 22" x 34"

Danville, CA, 94526

Higharc, Inc. is not an architectural firm nor are the artistic representations contained herein intended to be construed as ready-to-use architectural plans, construction documents, drawings, renderings, or any other similar or related documents. All drawings are artist's representations only and solely intended to reflect design intent derived exclusively from the home building plans and associated information, data, and specifications provided by Higharc. Higharc, Inc. is not responsible, nor may it be held liable for any errors or omissions contained herein or resulting from its usage. Any usage of the representations should be reviewed by local professionals to ensure conformance with local and state codes and be field verified prior to the start of any construction.

| ISSUE | DESCRIPTION | DATE      |
|-------|-------------|-----------|
| 01    | BUILDER SET | 7/26/2023 |

OJECT

PLAN: 36' Rental Small Ranch

ELEV: Elevation

LOT: Lot Number

LOT ADDRESS: Lot Address

DRAWING TITLE

FRONT / BACK ELEVATION

SHEET NUMBER

A1 A-200

NOT FOR CONSTRUCTION

© 2023 HIGHARC, INC

CK ELEV ELEVATION A

1 LEFT ELEV ELEVATION A

A1 A-201 1/4" = 1'-0" @ 22" x 34"