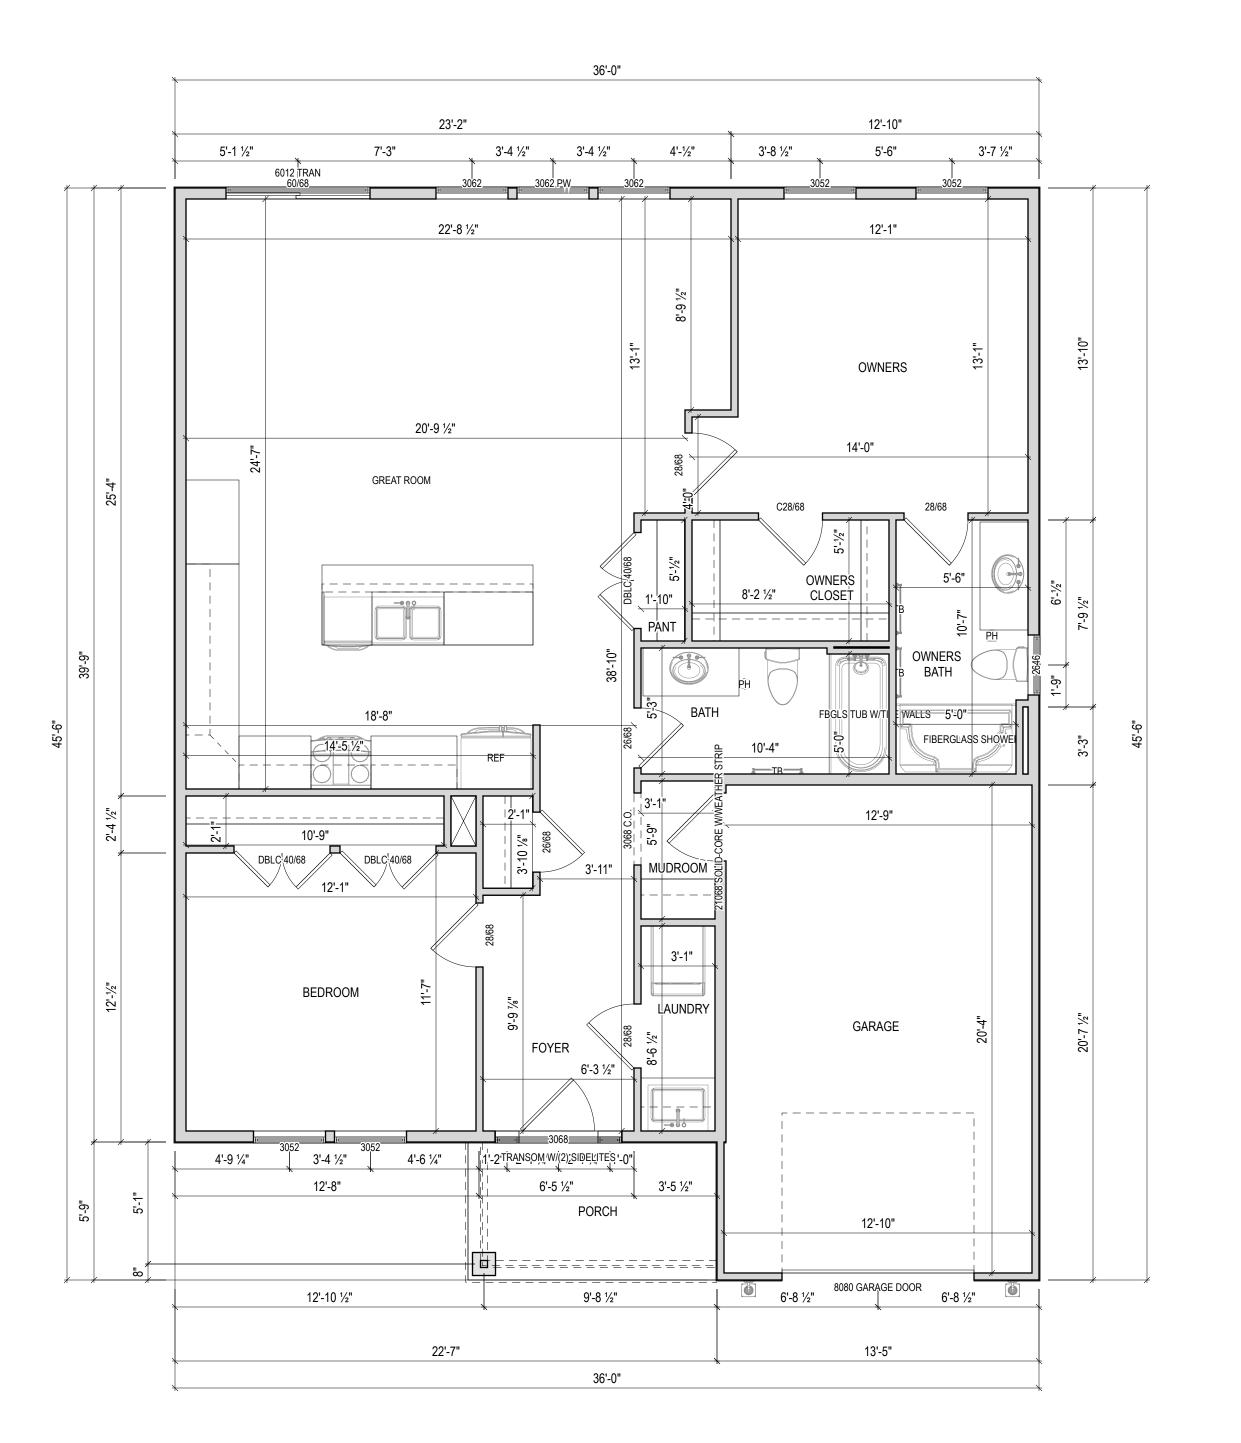

2 RIGHT ELEV ELEVATION A

A1 A-201 1/4" = 1'-0" @ 22" x 34"

Higharc, Inc. is not an architectural firm nor are the artistic representations contained herein intended to be construed as ready-to-use architectural plans, construction documents, drawings, renderings, or any other similar or related documents. All drawings are artist's representations only and solely intended to reflect design intent derived exclusively from the home building plans and associated information, data, and specifications provided by Higharc. Higharc, Inc. is not responsible, nor may it be held liable for any errors or omissions contained herein or resulting from its usage. Any usage of the representations should be reviewed by local professionals to ensure conformance with local and state codes and be field verified prior to the start of any construction.

LEFT / RIGHT ELEVATION

SHEET NUMBER

A1 A-201

NOT FOR CONSTRUCTION

Higharc, Inc. is not an architectural firm nor are the artistic representations contained herein intended to be construed as ready-to-use architectural plans, construction documents, drawings, renderings, or any other similar or related documents. All drawings are artist's representations only and solely intended to reflect design intent derived exclusively from the home building plans and associated information, data, and specifications provided by Higharc. Higharc, Inc. is not responsible, nor may it be held liable for any errors or omissions contained herein or resulting from its usage. Any usage of the representations should be reviewed by local professionals to ensure conformance with local and state codes and be field verified prior to the start of any construction.