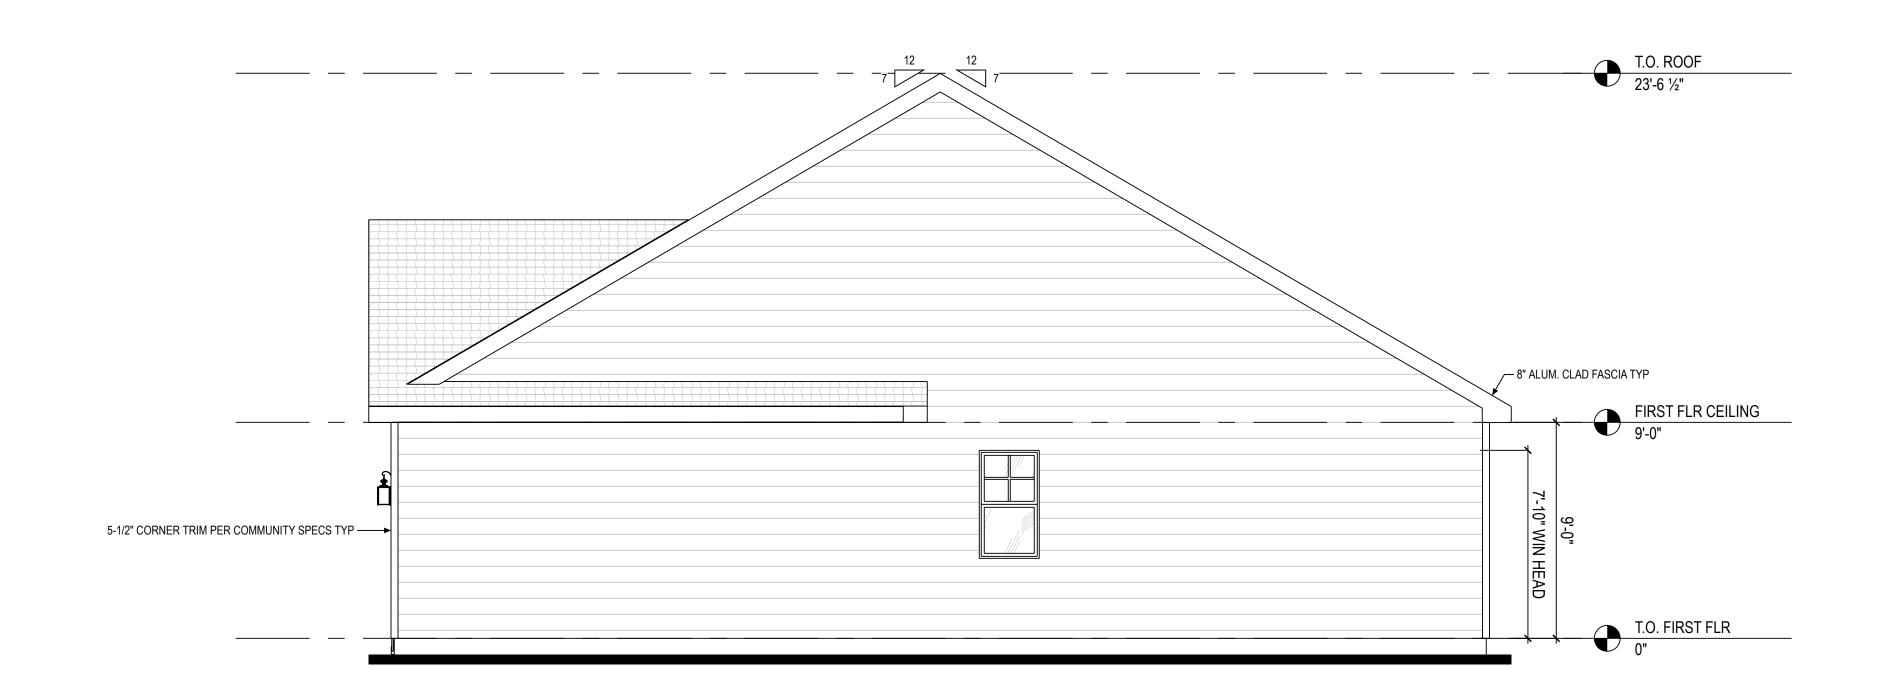

2 RIGHT ELEV ELEVATION A

A1 A-201 1/4" = 1'-0" @ 22" x 34"

Higharc, Inc. is not an architectural firm nor are the artistic representations contained herein intended to be construed as ready-to-use architectural plans, construction documents, drawings, renderings, or any other similar or related documents. All drawings are artist's representations only and solely intended to reflect design intent derived exclusively from the home building plans and associated information, data, and specifications provided by Higharc. Higharc, Inc. is not responsible, nor may it be held liable for any errors or omissions contained herein or resulting from its usage. Any usage of the representations should be reviewed by local professionals to ensure conformance with local and state codes and be field verified prior to the start of any construction.

| ISSUE | DESCRIPTION | DATE      |
|-------|-------------|-----------|
| 01    | BUILDER SET | 7/26/2023 |

PROJECT

PLAN: 36' Rental Small Ranch

ELEV: Elevation

LOT: Lot Number

LOT ADDRESS: Lot Address

DRAWING TITLE

LEFT / RIGHT ELEVATION

SHEET NUMBER

A1 A-201

NOT FOR CONSTRUCTION

Higharc, Inc. is not an architectural firm nor are the artistic representations contained herein intended to be construed as ready-to-use architectural plans, construction documents, drawings, renderings, or any other similar or related documents. All drawings are artist's representations only and solely intended to reflect design intent derived exclusively from the home building plans and associated information, data, and specifications provided by Higharc. Higharc, Inc. is not responsible, nor may it be held liable for any errors or omissions contained herein or resulting from its usage. Any usage of the representations should be reviewed by local professionals to ensure conformance with local and state codes and be field verified prior to the start of any construction.