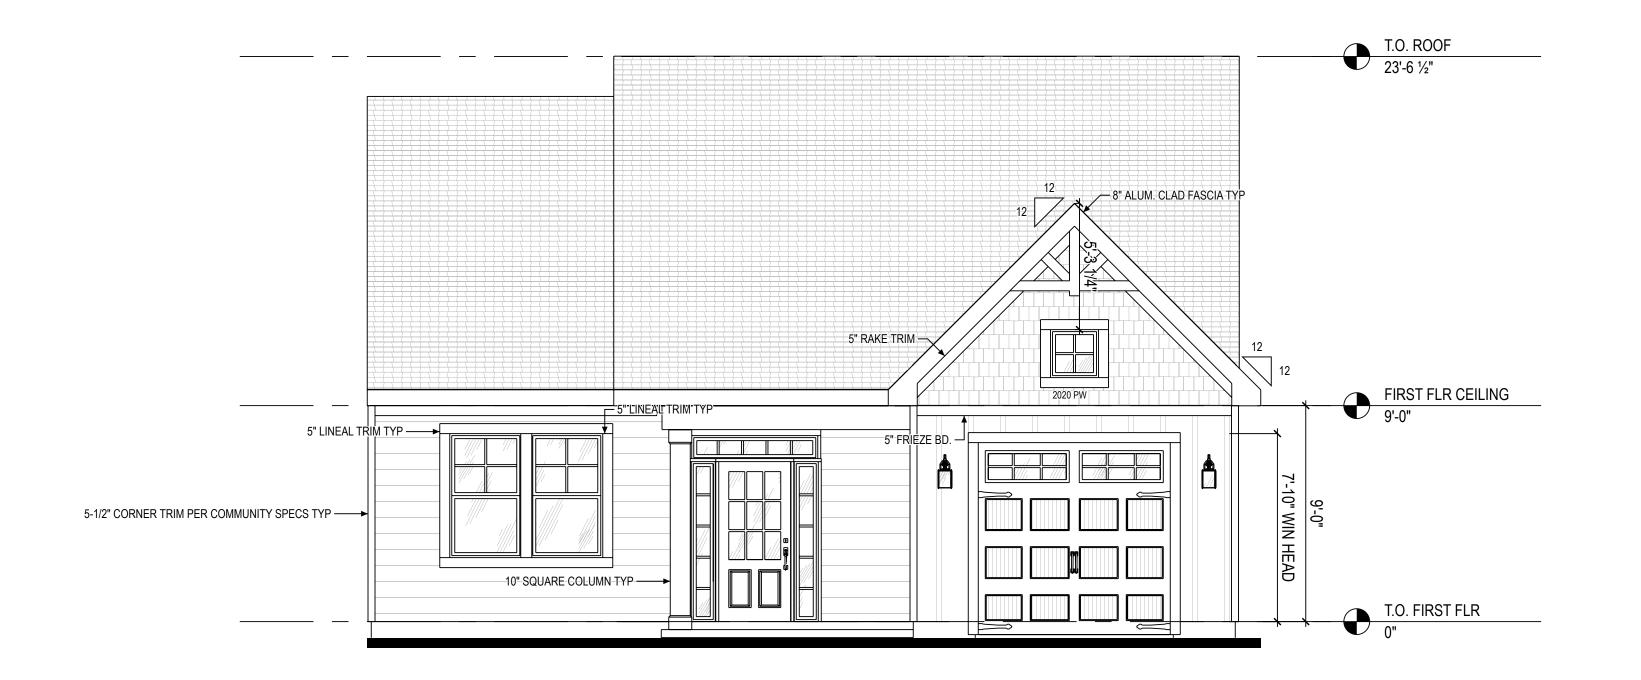

FRONT / BACK ELEVATION

SHEET NUMBER

A1 A-200

NOT FOR CONSTRUCTION

© 2023 HIGHARC, INC

CK ELEV ELEVATION A

1 LEFT ELEV ELEVATION A

A1 A-201 1/4" = 1'-0" @ 22" x 34"