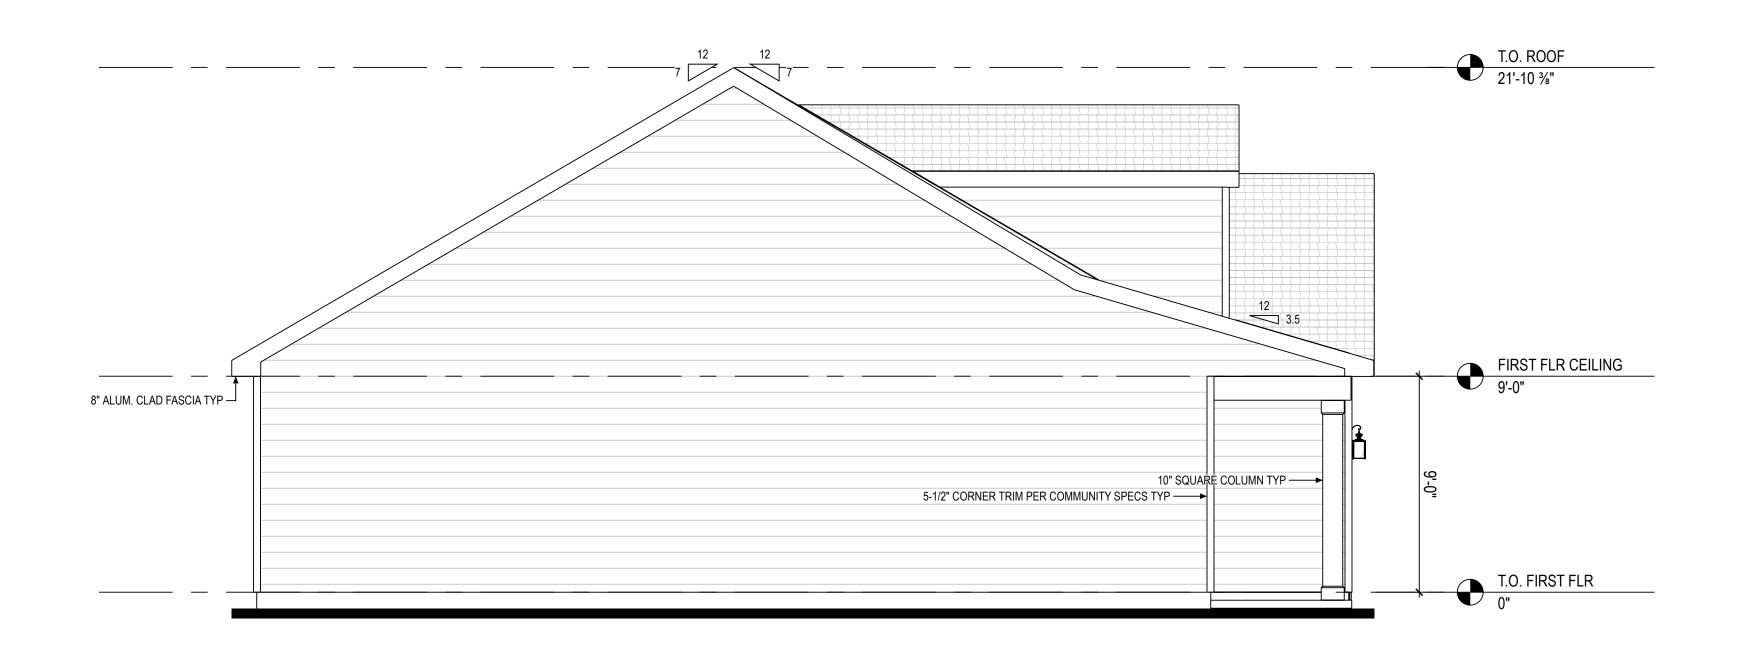

FRONT / BACK ELEVATION

SHEET NUMBER

A1 A-200

NOT FOR CONSTRUCTION

© 2023 HIGHARC, INC

CK ELEV ELEVATION A

1 LEFT ELEV ELEVATION A

A1 A-201 1/4" = 1'-0" @ 22" x 34"

2 RIGHT ELEV ELEVATION A

A1 A-201 1/4" = 1'-0" @ 22" x 34"

Higharc, Inc. is not an architectural firm nor are the artistic representations contained herein intended to be construed as ready-to-use architectural plans, construction documents, drawings, renderings, or any other similar or related documents. All drawings are artist's representations only and solely intended to reflect design intent derived exclusively from the home building plans and associated information, data, and specifications provided by Higharc. Higharc, Inc. is not responsible, nor may it be held liable for any errors or omissions contained herein or resulting from its usage. Any usage of the representations should be reviewed by local professionals to ensure conformance with local and state codes and be field verified prior to the start of any construction.