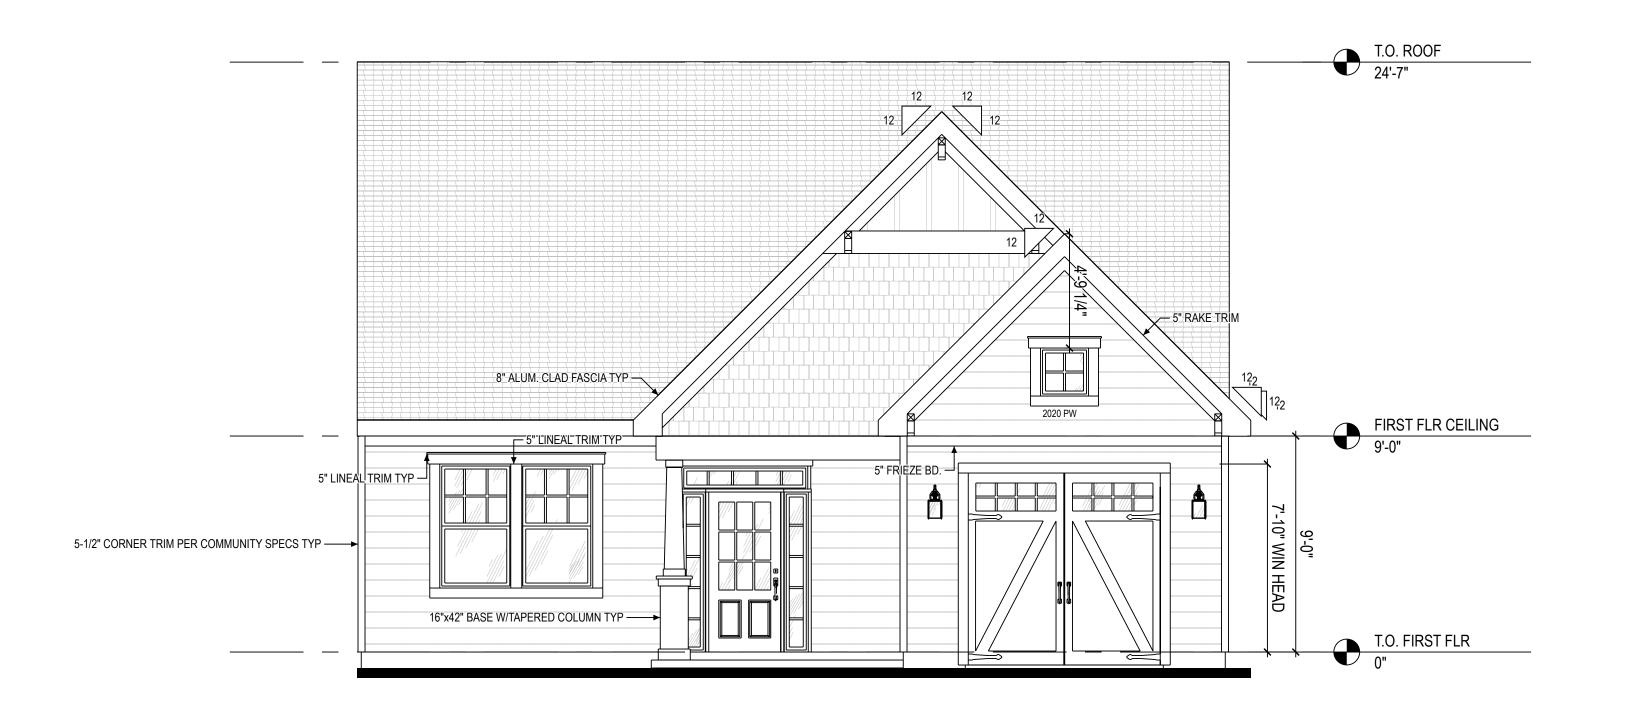

## Elevation B

1 A2 A-200

ONT ELEV ELEVATION B

/ 1/4" = 1'-0" @ 22" x 34"

2 A2 A-200

BACK ELEV

1/4" = 1'-0" @ 22" x 34"

ELEVATION B

FRONT / BACK ELEVATION

SHEET NUMBER

A2 A-200

NOT FOR CONSTRUCTION

**ELEVATION B** 

1/4" = 1'-0" @ 22" x 34"

Higharc, Inc. is not an architectural firm nor are the artistic representations contained herein intended to be construed as readyto-use architectural plans, construction documents, drawings, renderings, or any other similar or related documents. All drawings are artist's representations only and solely intended to reflect design intent derived exclusively from the home building plans and associated information, data, and specifications provided by Higharc. Higharc, Inc. is not responsible, nor may it be held liable for any errors or omissions contained herein or resulting from its usage. Any usage of the representations should be reviewed by local professionals to ensure conformance with local and state codes and be field verified prior to the start of any construction.