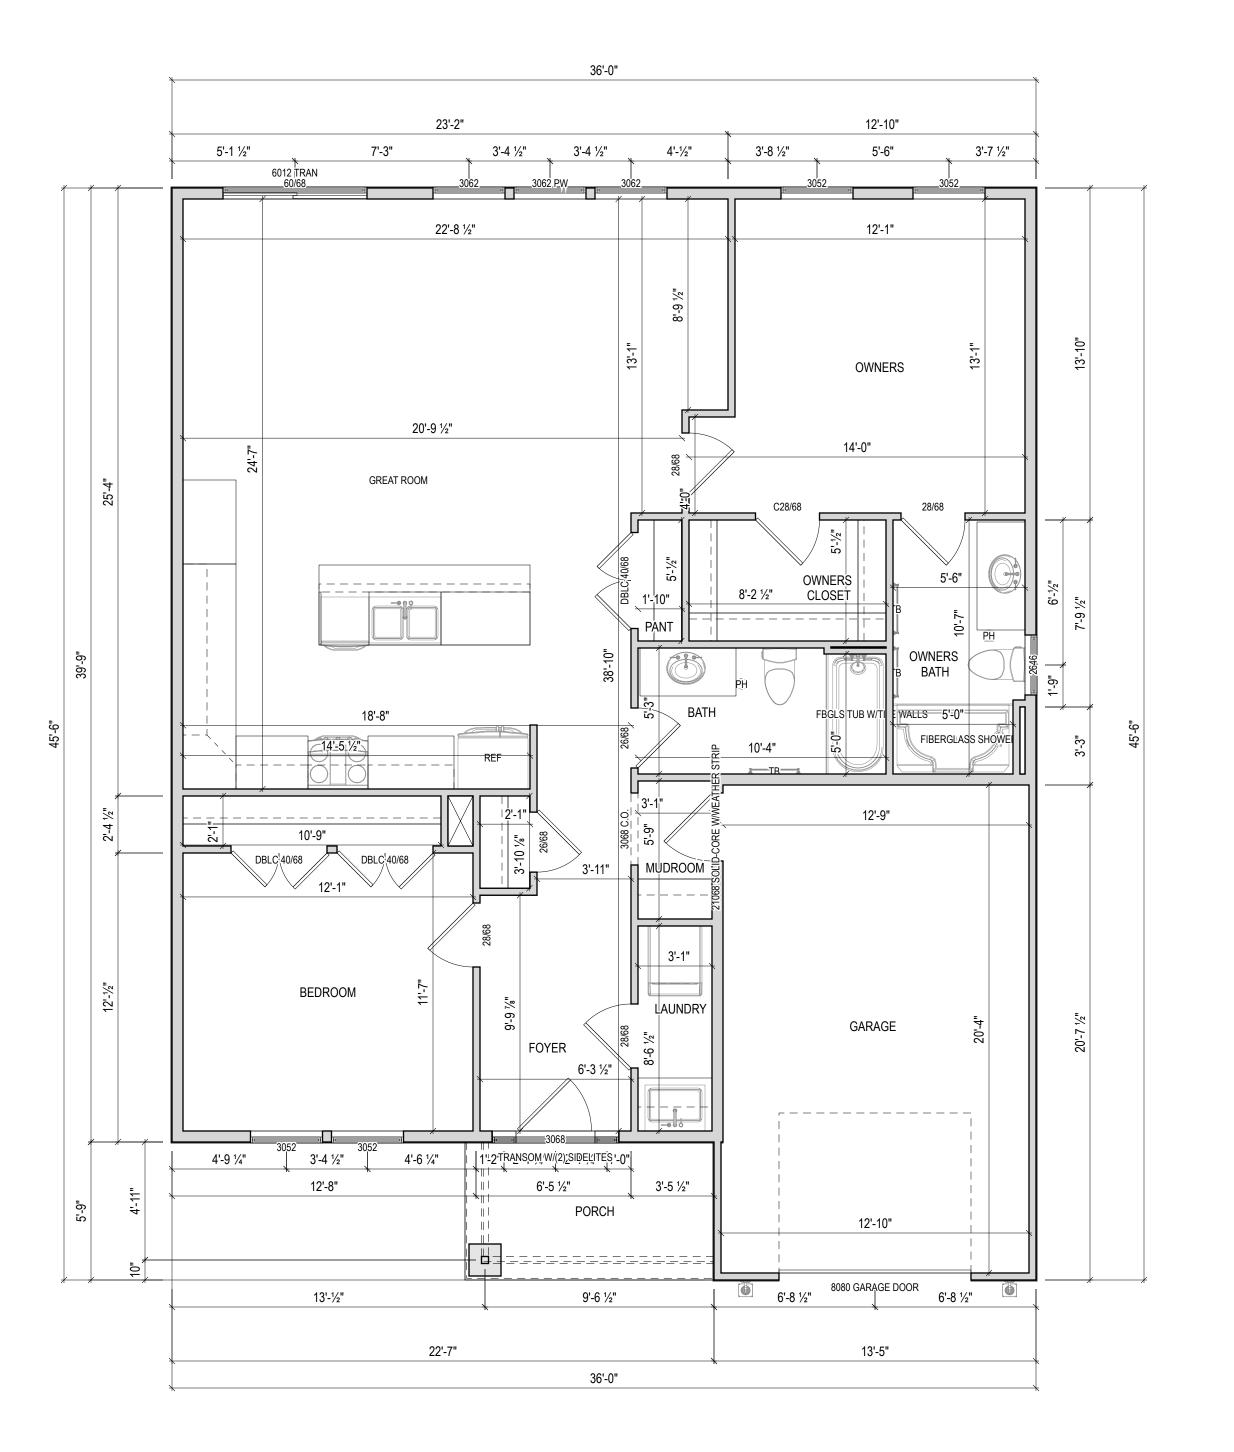

| ISSUE | DESCRIPTION | DATE      |
|-------|-------------|-----------|
| 01    | BUILDER SET | 7/26/2023 |

PROJECT

PLAN: 36' Rental Small Ranch

ELEV: Elevation

LOT: Lot Number

LOT ADDRESS: Lot Address

DRAWING TITLE

FIRST FLOOR PLAN

SHEET NUMBER

A1 A-101

NOT FOR CONSTRUCTION

© 2023 HIGHARC, INC

OR PLAN ELEVATION A