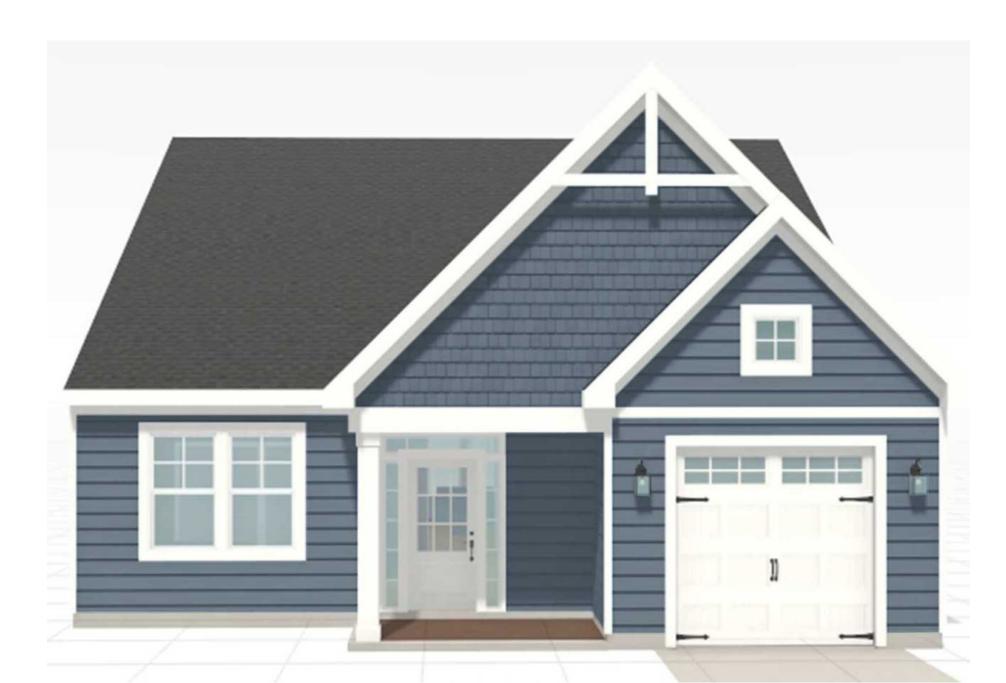

## Elevation B

1 A2 A-200

ONT ELEV ELEVATION B

/ 1/4" = 1'-0" @ 22" x 34"

2 A2 A-200

BACK ELEV

1/4" = 1'-0" @ 22" x 34"

ELEVATION B

FRONT / BACK ELEVATION

SHEET NUMBER

A2 A-200

NOT FOR CONSTRUCTION

**ELEVATION B** 

1/4" = 1'-0" @ 22" x 34"

Higharc, Inc. is not an architectural firm nor are the artistic representations contained herein intended to be construed as readyto-use architectural plans, construction documents, drawings, renderings, or any other similar or related documents. All drawings are artist's representations only and solely intended to reflect design intent derived exclusively from the home building plans and associated information, data, and specifications provided by Higharc. Higharc, Inc. is not responsible, nor may it be held liable for any errors or omissions contained herein or resulting from its usage. Any usage of the representations should be reviewed by local professionals to ensure conformance with local and state codes and be field verified prior to the start of any construction.